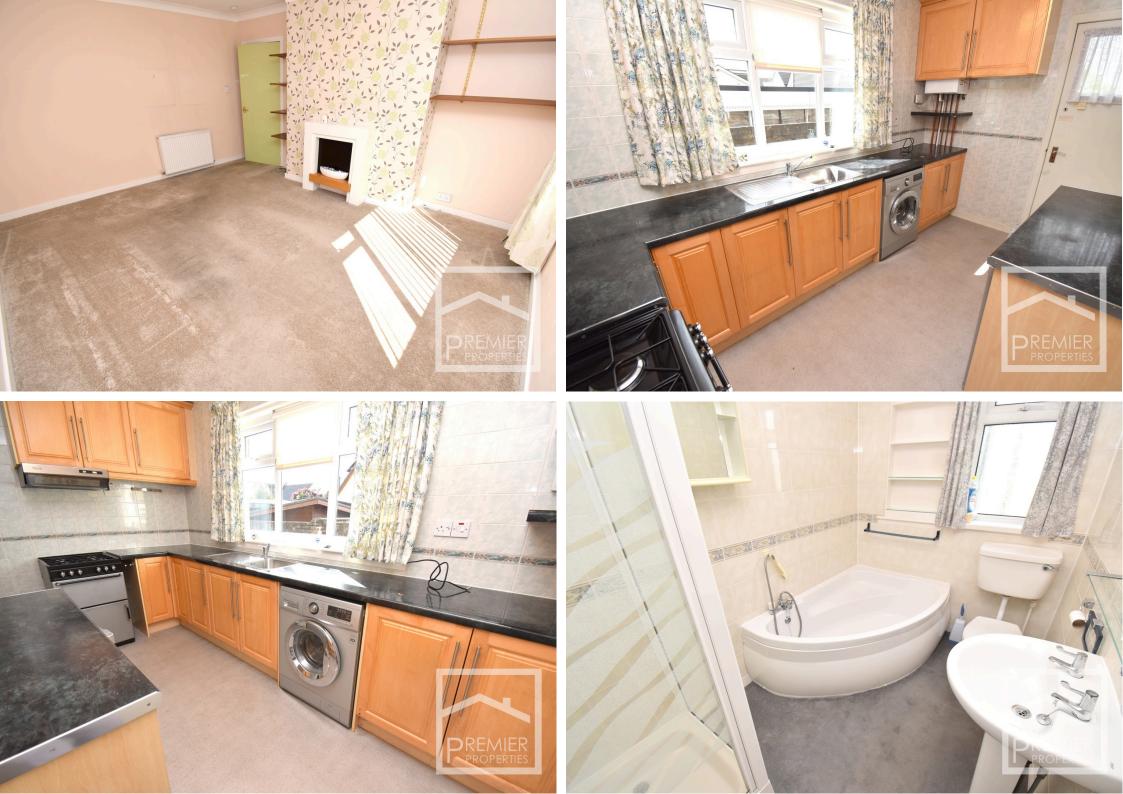

## Accommodation:

The accommodation on the lower level comprises of an entrance porch, hallway, spacious lounge with fireplace, generous kitchen with ample workspace, a family bathroom with four piece suite, two double bedrooms both with fitted wardrobes and a former 3rd bedroom which leads through to a dining room. The upper level comprises of two large attic rooms both with further storage facilities.