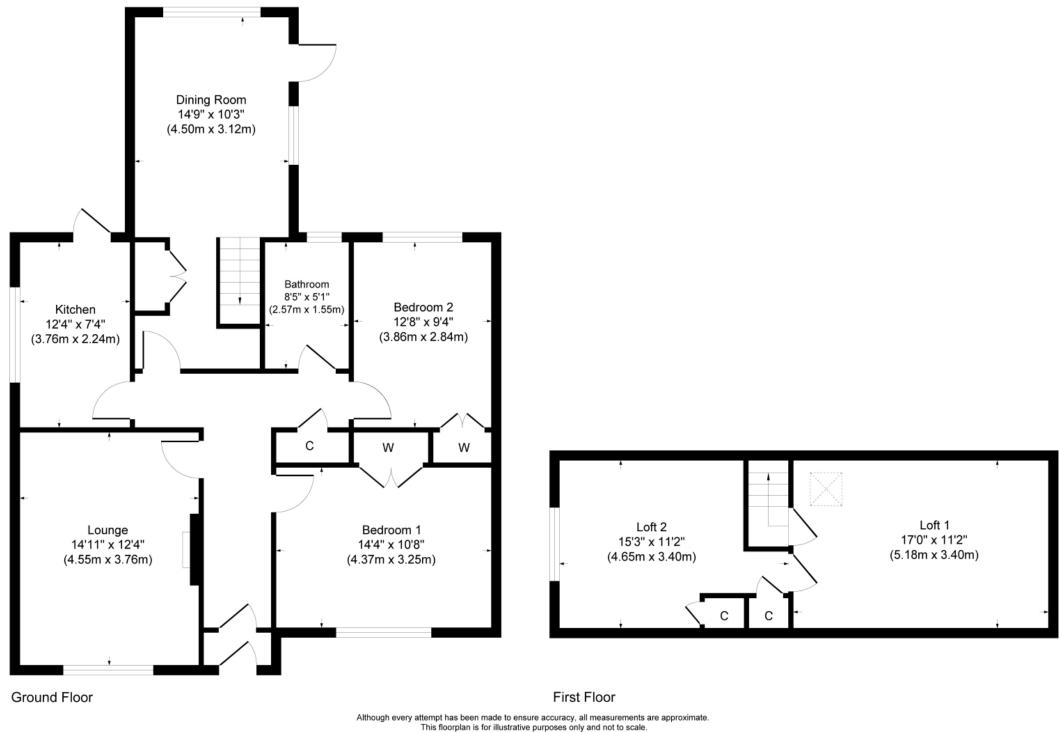

## Accommodation:

The accommodation on the lower level comprises of an entrance porch, hallway, spacious lounge with fireplace, generous kitchen with ample workspace, a family bathroom with four piece suite, two double bedrooms both with fitted wardrobes and a former 3rd bedroom which leads through to a dining room. The upper level comprises of two large attic rooms both with further storage facilities.