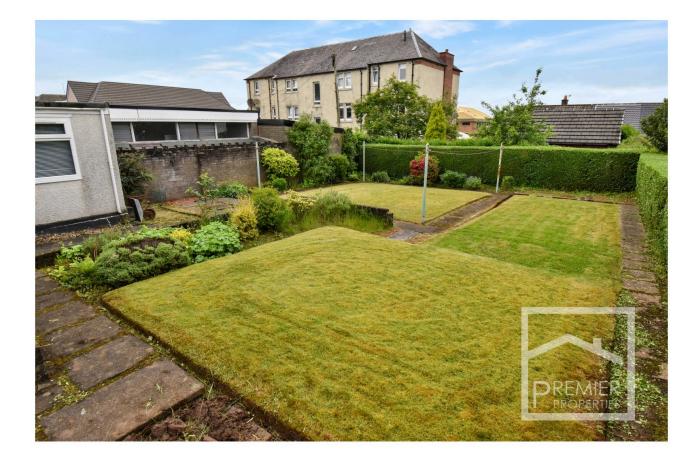

Further benefits are gas c.h. with modern combi boiler, modern UPVC double glazing, driveway for several cars, detached garage and extensive, beautifully kept gardens to the front, side and rear.