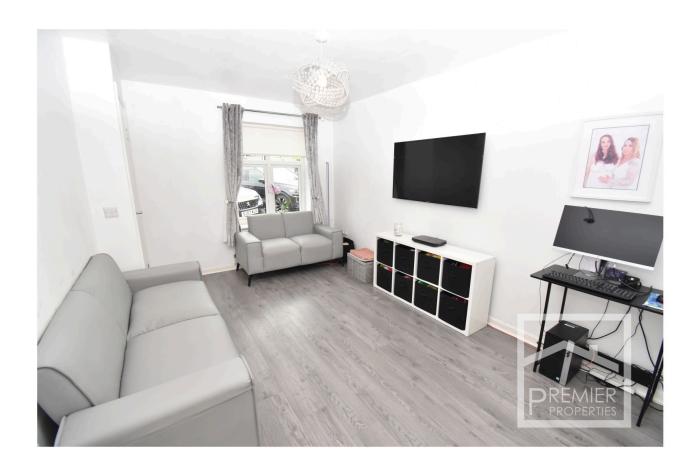

## Accommodation:

Front door opens to lobby area with stairs leading to first floor and door opening to bright and spacious lounge which leads to a good sized modern kitchen/diner with a range of wall and base units and integrated oven and hob with a large under stairs storage cupboard and French double doors to the rear garden. Upstairs two well appointed bedrooms and a stylish bathroom can be found.