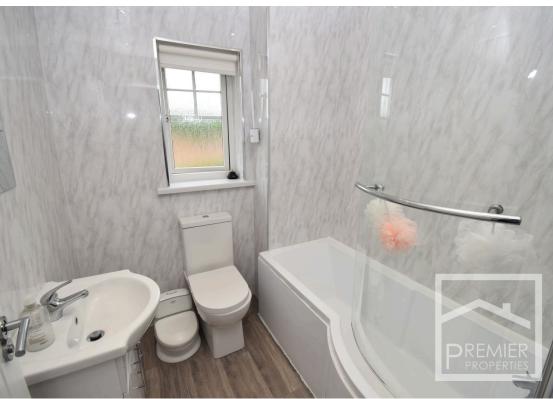

## Accommodation:

Front door opens to lobby area with stairs leading to first floor and door opening to bright and spacious lounge which leads to a good sized modern kitchen/diner with a range of wall and base units and integrated oven and hob with a large under stairs storage cupboard and French double doors to the rear garden. Upstairs two well appointed bedrooms and a stylish bathroom can be found.