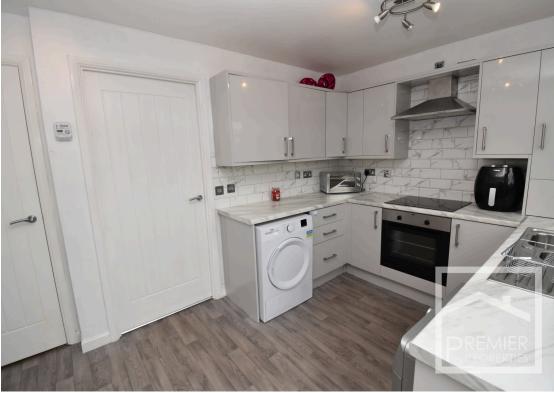

## Accommodation:

Front door opens to lobby area with stairs leading to first floor and door opening to bright and spacious lounge which leads to a good sized modern kitchen/diner with a range of wall and base units and integrated oven and hob with a large under stairs storage cupboard and French double doors to the rear garden. Upstairs two well appointed bedrooms and a stylish bathroom can be found.