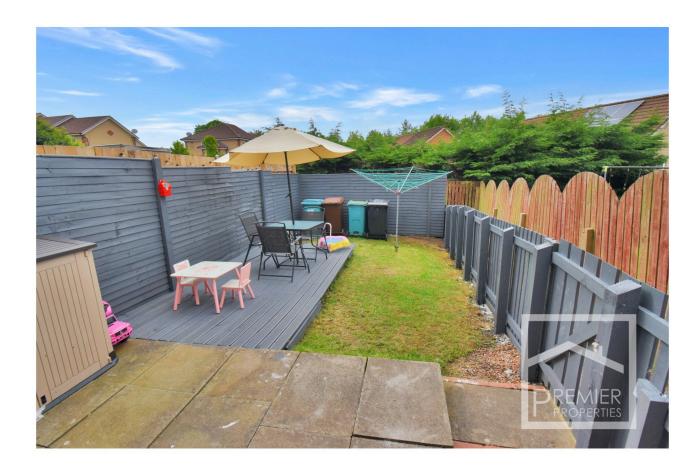

Outside there is a driveway to the front with a paved path leading to the front door. The rear garden has been well laid out with a paved patio, a decked area and a lawn all with fenced borders.