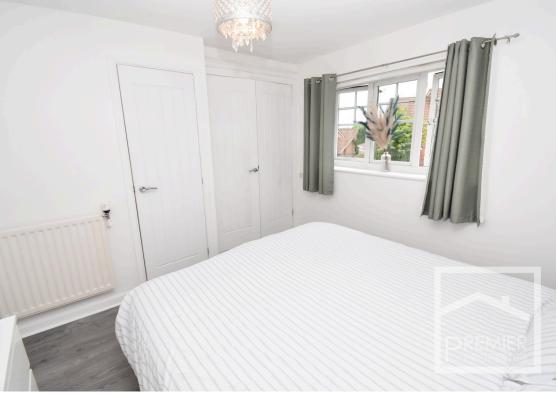

## Accommodation:

Front door opens to lobby area with stairs leading to first floor and door opening to bright and spacious lounge which leads to a good sized modern kitchen/diner with a range of wall and base units and integrated oven and hob with a large under stairs storage cupboard and French double doors to the rear garden. Upstairs two well appointed bedrooms and a stylish bathroom can be found.