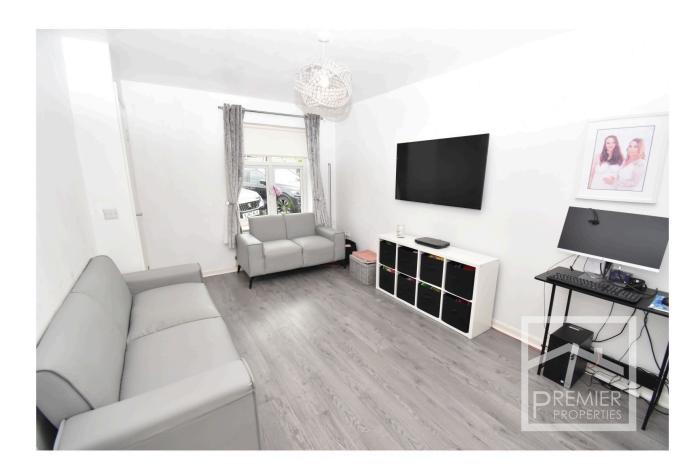

## Accommodation:

Front door opens to lobby area with stairs leading to first floor and door opening to bright and spacious lounge which leads to a good sized modern kitchen/diner with a range of wall and base units and integrated oven and hob with a large under stairs storage cupboard and French double doors to the rear garden. Upstairs two well appointed bedrooms and a stylish bathroom can be found.