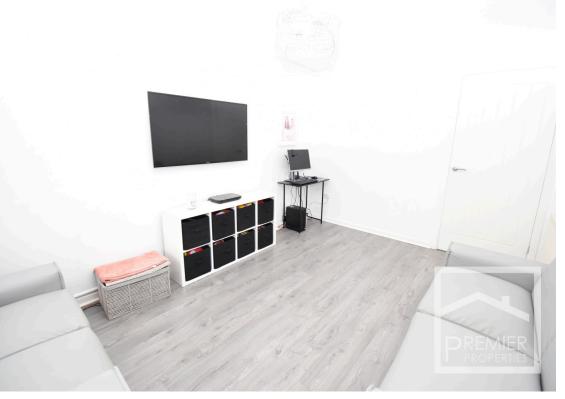

## Accommodation:

Front door opens to lobby area with stairs leading to first floor and door opening to bright and spacious lounge which leads to a good sized modern kitchen/diner with a range of wall and base units and integrated oven and hob with a large under stairs storage cupboard and French double doors to the rear garden. Upstairs two well appointed bedrooms and a stylish bathroom can be found.