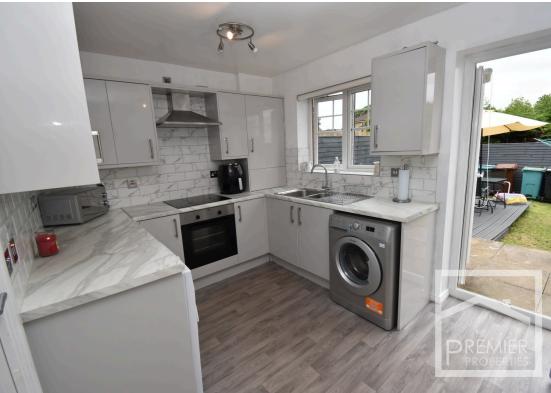

## Accommodation:

Front door opens to lobby area with stairs leading to first floor and door opening to bright and spacious lounge which leads to a good sized modern kitchen/diner with a range of wall and base units and integrated oven and hob with a large under stairs storage cupboard and French double doors to the rear garden. Upstairs two well appointed bedrooms and a stylish bathroom can be found.