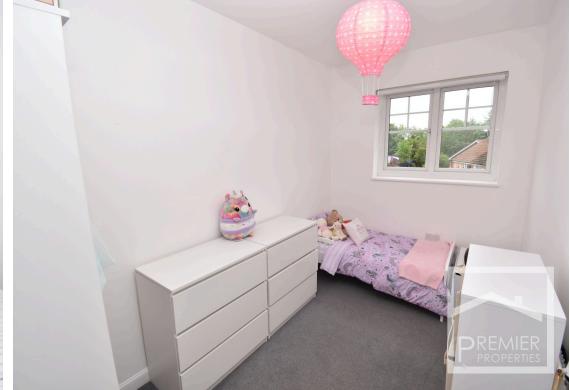

## Accommodation:

Front door opens to lobby area with stairs leading to first floor and door opening to bright and spacious lounge which leads to a good sized modern kitchen/diner with a range of wall and base units and integrated oven and hob with a large under stairs storage cupboard and French double doors to the rear garden. Upstairs two well appointed bedrooms and a stylish bathroom can be found.