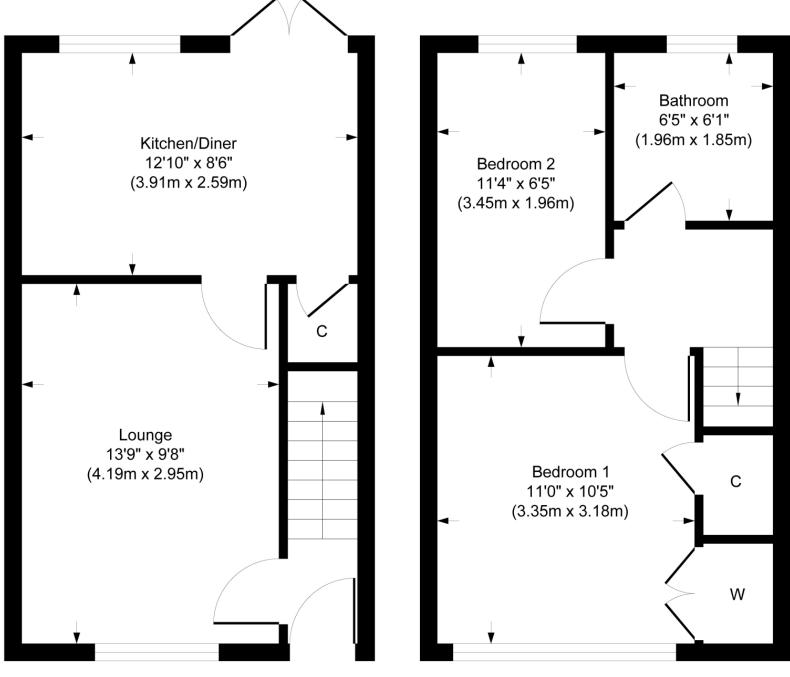

## Accommodation:

Front door opens to lobby area with stairs leading to first floor and door opening to bright and spacious lounge which leads to a good sized modern kitchen/diner with a range of wall and base units and integrated oven and hob with a large under stairs storage cupboard and French double doors to the rear garden. Upstairs two well appointed bedrooms and a stylish bathroom can be found.

Ground Floor First Floor

Although every attempt has been made to ensure accuracy, all measurements are approximate.

This floorplan is for illustrative purposes only and not to scale.

Measured in accordance with RICS Standards.