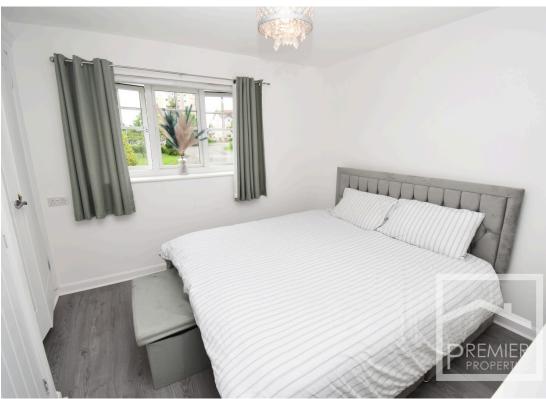

## Accommodation:

Front door opens to lobby area with stairs leading to first floor and door opening to bright and spacious lounge which leads to a good sized modern kitchen/diner with a range of wall and base units and integrated oven and hob with a large under stairs storage cupboard and French double doors to the rear garden. Upstairs two well appointed bedrooms and a stylish bathroom can be found.