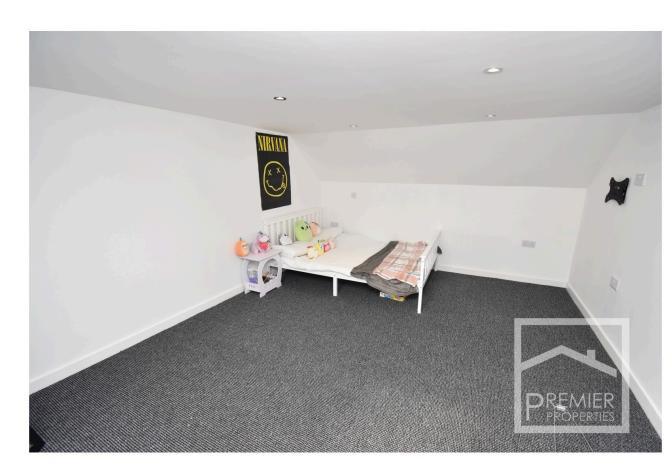

From the second bedroom there is a loft ladder to an a floor and lined attic space measuring 16' x 11'6" providing further potential.

Outside to the side there is a driveway providing off street parking and a private larger than average garden for this style of property offering great potential.