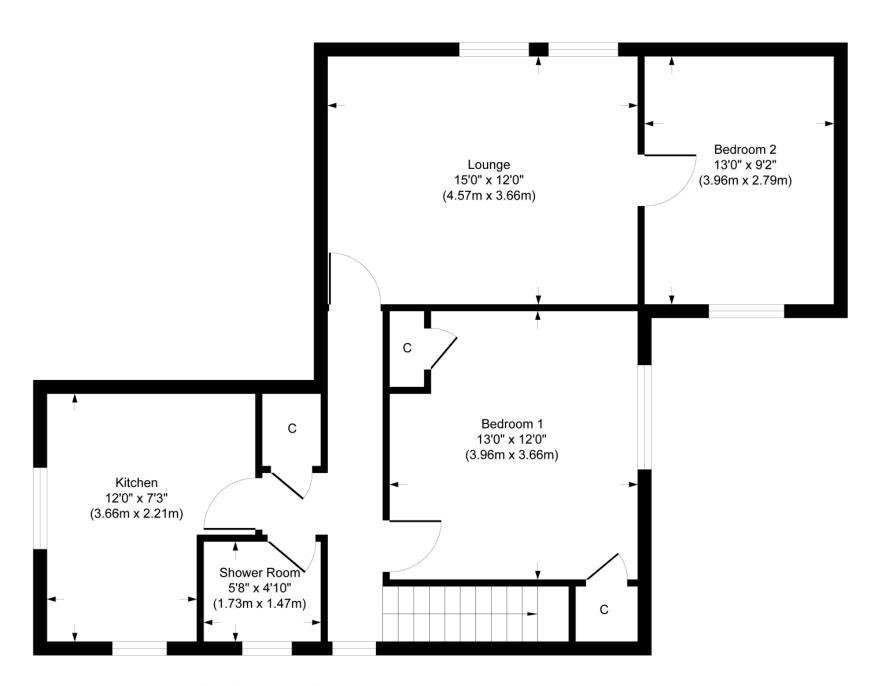

A rarely available, first floor flat with many features and benefits conveniently located in the heart of Cambuslang.

This property comprises a welcoming reception hall, spacious family lounge, two double bedrooms, a fitted shower room and an integrated kitchen. The flat comes with gas central heating and fully double glazed windows throughout.

From the second bedroom there is a loft ladder to an a floor and lined attic space measuring 16' x 11'6" providing further potential.

Outside to the side there is a driveway providing off street parking and a private larger than average garden for this style of property offering great potential.

Although every attempt has been made to ensure accuracy, all measurements are approximate.

This floorplan is for illustrative purposes only and not to scale.

Measured in accordance with RICS Standards.