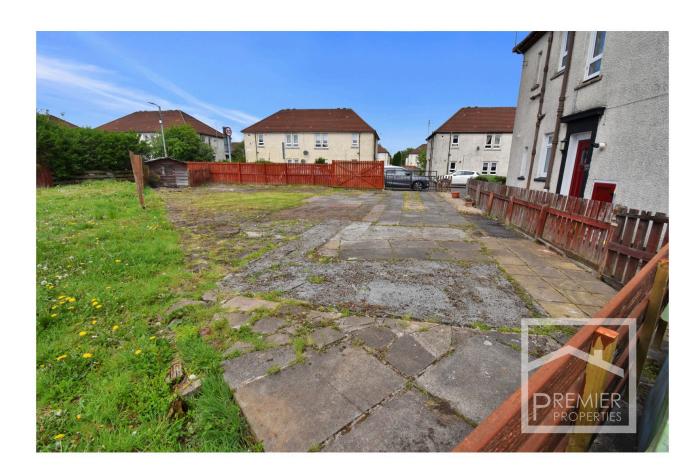

From the second bedroom there is a loft ladder to an a floor and lined attic space measuring 16' x 11'6" providing further potential.

Outside to the side there is a driveway providing off street parking and a private larger than average garden for this style of property offering great potential.