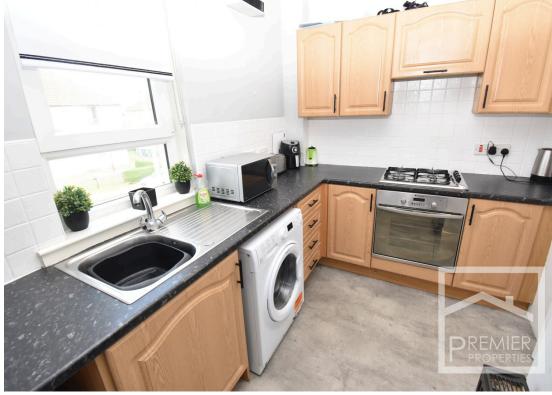

A rarely available, first floor flat with many features and benefits conveniently located in the heart of Cambuslang.

This property comprises a welcoming reception hall, spacious family lounge, two double bedrooms, a fitted shower room and an integrated kitchen. The flat comes with gas central heating and fully double glazed windows throughout.