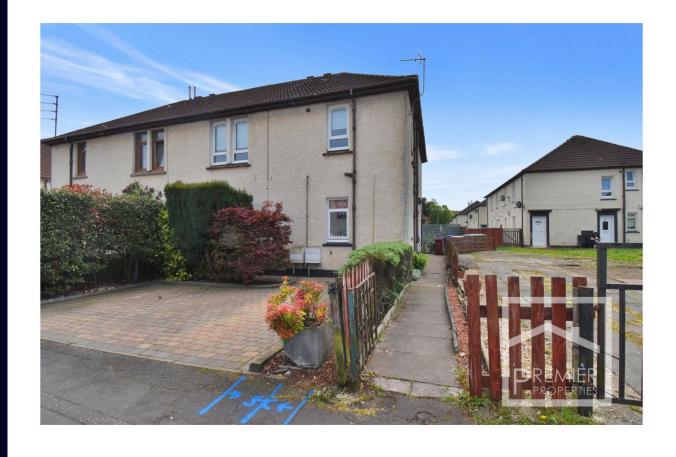

Tel: 01698322555
7A Church Street, Uddingston, Glasgow, G71
7PT
info@premierpropertiesweb.com

OVERTON ROAD, CAMBUSLANG

OFFERS OVER £90,000

- Popular location
- Ideal first time buy
- Well appointed accommodation
- Bright and spacious lounge
- Modern kitchen
- Two double bedrooms
- Good use of attic space
- DG & GCH
- Large garden to side
- Off road parking

From the second bedroom there is a loft ladder to an a floor and lined attic space measuring 16' x 11'6" providing further potential.

Outside to the side there is a driveway providing off street parking and a private larger than average garden for this style of property offering great potential.