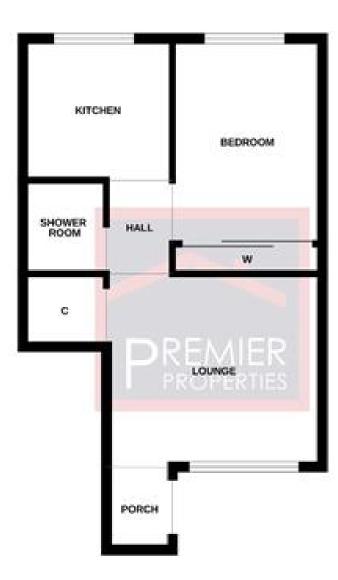

Tel: 01698322555
7A Church Street, Uddingston, Glasgow, G71
7PT
info@premierpropertiesweb.com

SINCLAIR GROVE, BELLSHILL

OFFERS OVER £59,950

- One bedroom garden flat
- Refurbished
- Well appointed accommodation
- Lounge
- Modern kitchen
- Stylish shower room
- Double bedroom with built in wardrobe
- Full Double Glazing
- Electric heating
- Residence parking

Situated at the head of a quiet cul-de-sac within a popular pocket of Bellshill is this generously proportioned refurbished main door lower flat which comes onto to the market in a wonderful condition throughout.

The property boasts many excellent features including a bright and spacious lounge, a kitchen with white goods, a fully tiled shower room and a double bedroom with fitted mirrored wardrobes.

Further benefits are electric heating, double glazing, parking and a south facing rear garden.