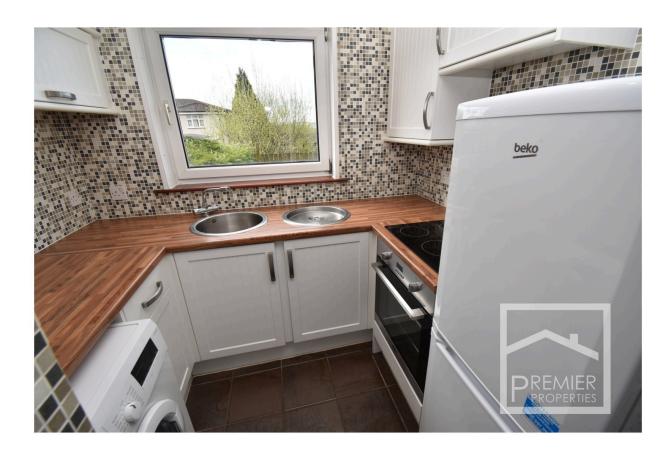

The property boasts many excellent features including a bright and spacious lounge, a kitchen with white goods, a fully tiled shower room and a double bedroom with fitted mirrored wardrobes.

Further benefits are electric heating, double glazing, parking and a south facing rear garden.