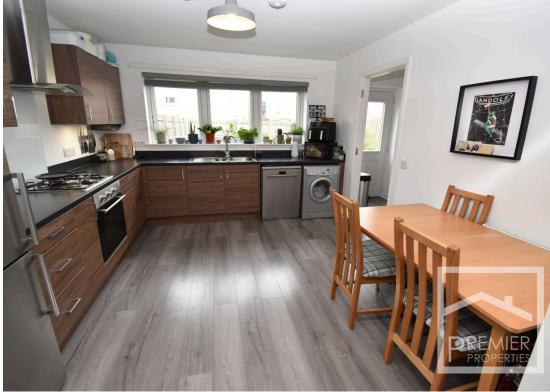

## Accommodation:

This well presented home provides well appointed lodgings including a first hallway leading to a bright and spacious lounge, a good sized kitchen/diner, a second hallway and a cloaksroom all to the ground floor, on the first floor there are three double bedrooms all with storage facilities, the master bedroom comes with an en-suite shower room. Other features include double glazing and gas central heating throughout. Outside there is an extensive driveway to the front with lawn to side and a large garden to the rear which is split by patio and lawn.