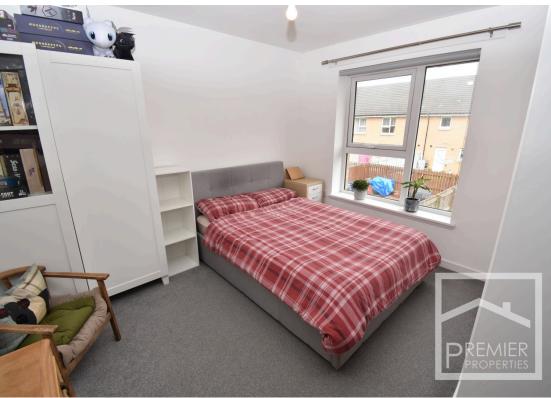

## Accommodation:

This well presented home provides well appointed lodgings including a first hallway leading to a bright and spacious lounge, a good sized kitchen/diner, a second hallway and a cloaksroom all to the ground floor, on the first floor there are three double bedrooms all with storage facilities, the master bedroom comes with an en-suite shower room. Other features include double glazing and gas central heating throughout. Outside there is an extensive driveway to the front with lawn to side and a large garden to the rear which is split by patio and lawn.