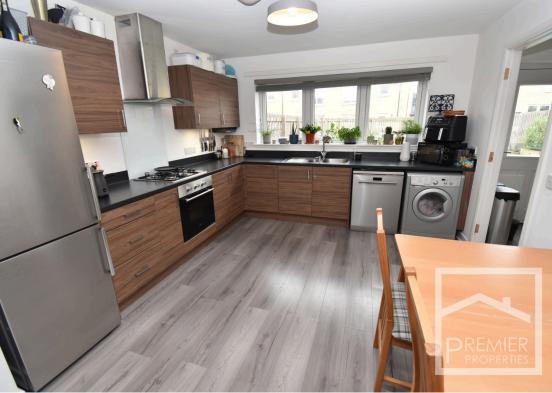

## Accommodation:

This well presented home provides well appointed lodgings including a first hallway leading to a bright and spacious lounge, a good sized kitchen/diner, a second hallway and a cloaksroom all to the ground floor, on the first floor there are three double bedrooms all with storage facilities, the master bedroom comes with an en-suite shower room. Other features include double glazing and gas central heating throughout. Outside there is an extensive driveway to the front with lawn to side and a large garden to the rear which is split by patio and lawn.