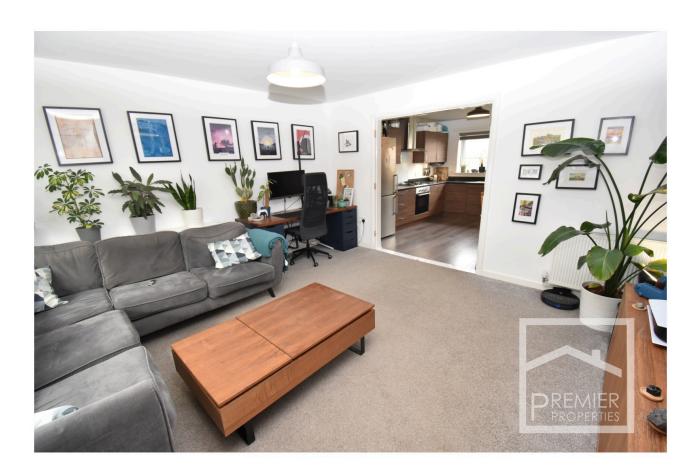

## Accommodation:

This well presented home provides well appointed lodgings including a first hallway leading to a bright and spacious lounge, a good sized kitchen/diner, a second hallway and a cloaksroom all to the ground floor, on the first floor there are three double bedrooms all with storage facilities, the master bedroom comes with an en-suite shower room. Other features include double glazing and gas central heating throughout. Outside there is an extensive driveway to the front with lawn to side and a large garden to the rear which is split by patio and lawn.