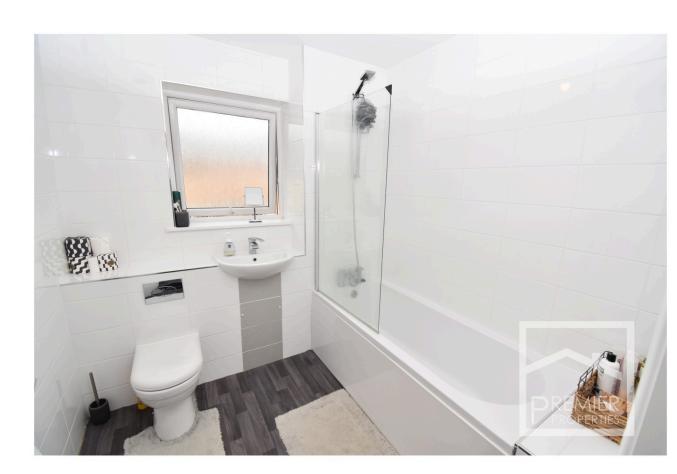

## Accommodation:

This well presented home provides well appointed lodgings including a first hallway leading to a bright and spacious lounge, a good sized kitchen/diner, a second hallway and a cloaksroom all to the ground floor, on the first floor there are three double bedrooms all with storage facilities, the master bedroom comes with an en-suite shower room. Other features include double glazing and gas central heating throughout. Outside there is an extensive driveway to the front with lawn to side and a large garden to the rear which is split by patio and lawn.