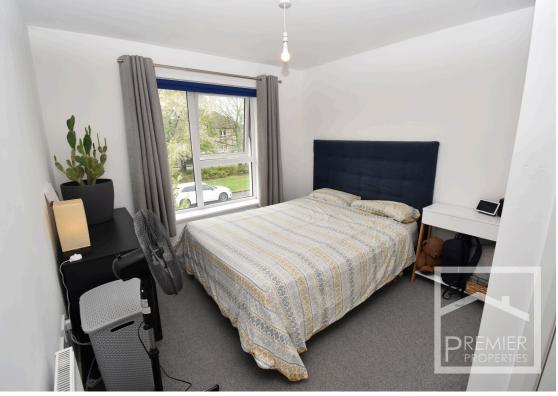

## Accommodation:

This well presented home provides well appointed lodgings including a first hallway leading to a bright and spacious lounge, a good sized kitchen/diner, a second hallway and a cloaksroom all to the ground floor, on the first floor there are three double bedrooms all with storage facilities, the master bedroom comes with an en-suite shower room. Other features include double glazing and gas central heating throughout. Outside there is an extensive driveway to the front with lawn to side and a large garden to the rear which is split by patio and lawn.