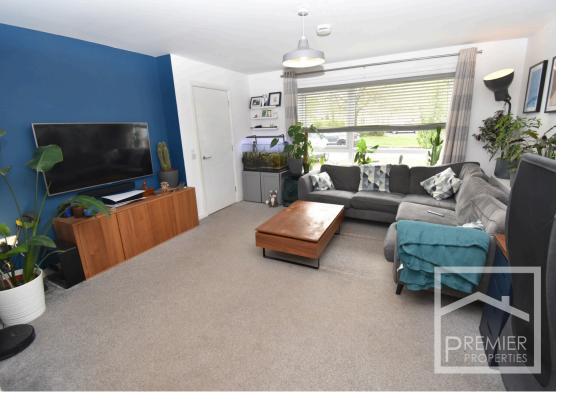

## Accommodation:

This well presented home provides well appointed lodgings including a first hallway leading to a bright and spacious lounge, a good sized kitchen/diner, a second hallway and a cloaksroom all to the ground floor, on the first floor there are three double bedrooms all with storage facilities, the master bedroom comes with an en-suite shower room. Other features include double glazing and gas central heating throughout. Outside there is an extensive driveway to the front with lawn to side and a large garden to the rear which is split by patio and lawn.