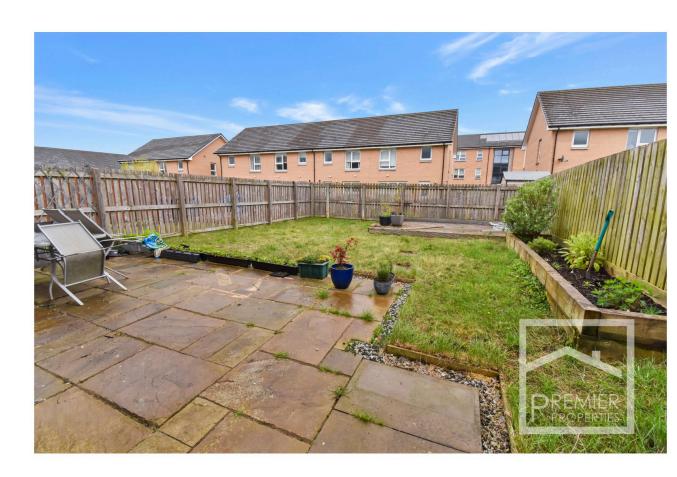

## Accommodation:

This well presented home provides well appointed lodgings including a first hallway leading to a bright and spacious lounge, a good sized kitchen/diner, a second hallway and a cloaksroom all to the ground floor, on the first floor there are three double bedrooms all with storage facilities, the master bedroom comes with an en-suite shower room. Other features include double glazing and gas central heating throughout. Outside there is an extensive driveway to the front with lawn to side and a large garden to the rear which is split by patio and lawn.