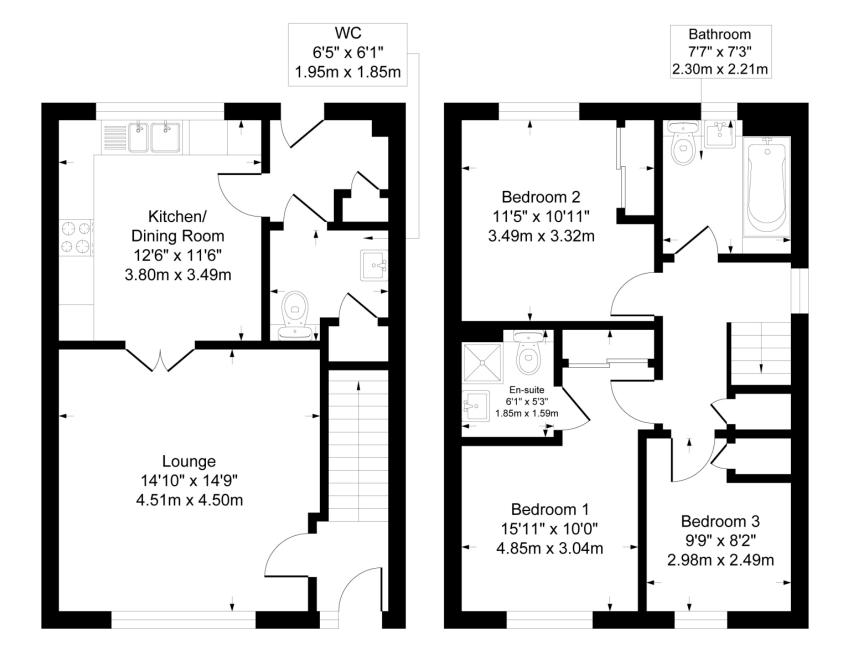

## Accommodation:

This well presented home provides well appointed lodgings including a first hallway leading to a bright and spacious lounge, a good sized kitchen/diner, a second hallway and a cloaksroom all to the ground floor, on the first floor there are three double bedrooms all with storage facilities, the master bedroom comes with an en-suite shower room. Other features include double glazing and gas central heating throughout. Outside there is an extensive driveway to the front with lawn to side and a large garden to the rear which is split by patio and lawn.

## **Ground Floor**

## First Floor

Although every attempt has been made to ensure accuracy, all measurements are approximate.

This floorplan is for illustrative purposes only and not to scale.

Measured in accordance with RICS Standards.