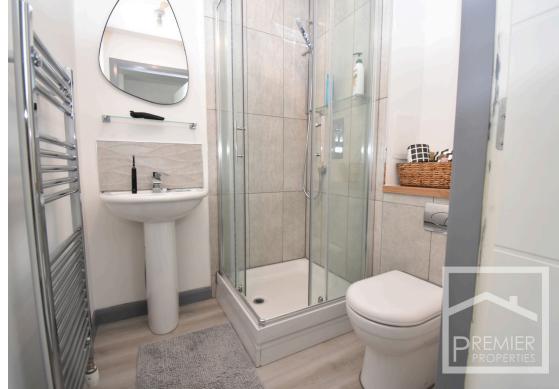

## Accommodation:

This well presented home provides well appointed lodgings including a first hallway leading to a bright and spacious lounge, a good sized kitchen/diner, a second hallway and a cloaksroom all to the ground floor, on the first floor there are three double bedrooms all with storage facilities, the master bedroom comes with an en-suite shower room. Other features include double glazing and gas central heating throughout. Outside there is an extensive driveway to the front with lawn to side and a large garden to the rear which is split by patio and lawn.