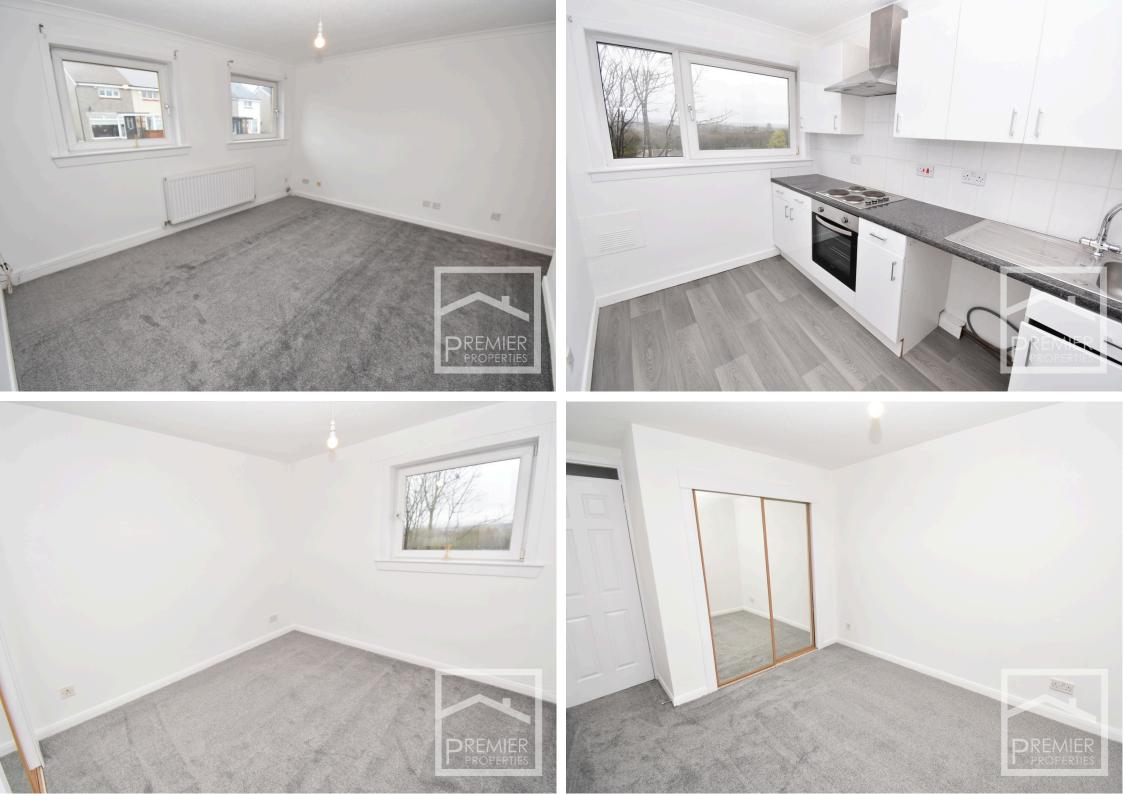

Situated in a tranquil corner of Spindlehowe, Uddingston, this upper flat boasts a generous size and stylish design.

The property boasts spacious rooms, including a generous lounge, a well equipped kitchen with appliances, a modern shower room and a double bedroom with a built in wardrobe. Additionally it offers the convenience of gas central heating, double glazing and on street parking.