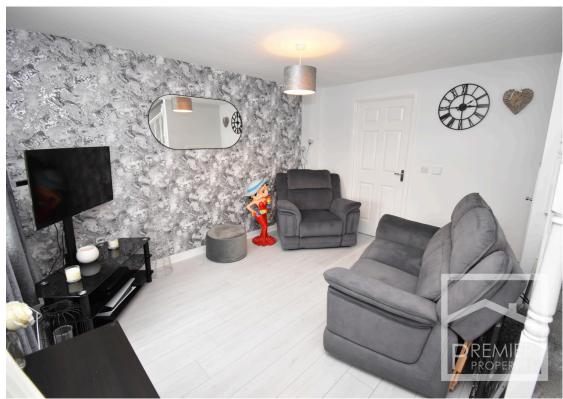

## Accommodation:

Internally the accommodation comprises a front-facing spacious and bright lounge, a fully fitted kitchen, a downstairs W/C, two double bedrooms, and a three-piece bathroom. Other features are double glazing and gas central heating. Outside there are two private parking bays to the front of the house and a low maintenance well kept garden to the rear.