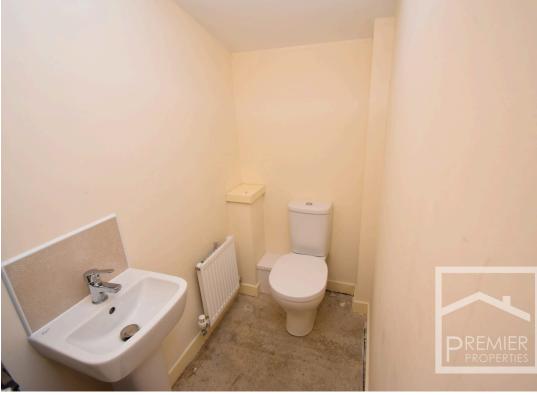

## Accommodation:

Internally the accommodation comprises a front-facing spacious and bright lounge, a fully fitted kitchen, a downstairs W/C, two double bedrooms, and a three-piece bathroom. Other features are double glazing and gas central heating. Outside there are two private parking bays to the front of the house and a low maintenance well kept garden to the rear.