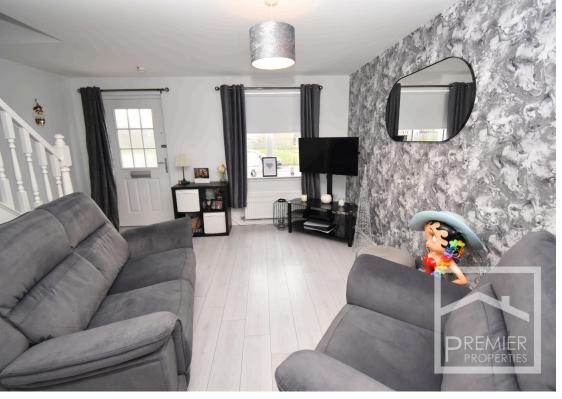

## Accommodation:

Internally the accommodation comprises a front-facing spacious and bright lounge, a fully fitted kitchen, a downstairs W/C, two double bedrooms, and a three-piece bathroom. Other features are double glazing and gas central heating. Outside there are two private parking bays to the front of the house and a low maintenance well kept garden to the rear.