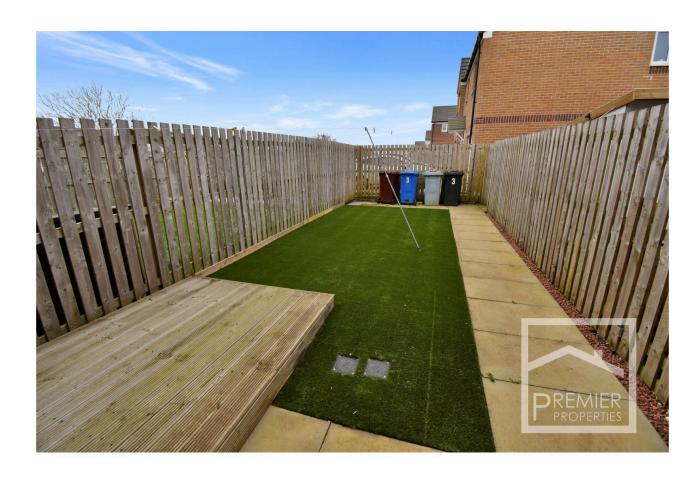

## Accommodation:

Internally the accommodation comprises a front-facing spacious and bright lounge, a fully fitted kitchen, a downstairs W/C, two double bedrooms, and a three-piece bathroom. Other features are double glazing and gas central heating. Outside there are two private parking bays to the front of the house and a low maintenance well kept garden to the rear.