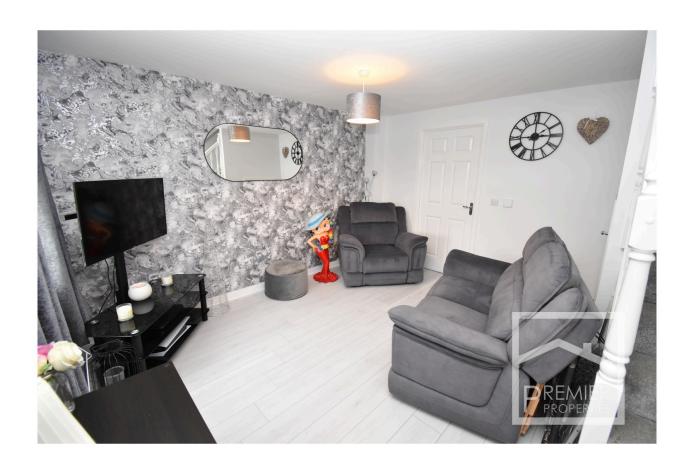

## Accommodation:

Internally the accommodation comprises a front-facing spacious and bright lounge, a fully fitted kitchen, a downstairs W/C, two double bedrooms, and a three-piece bathroom. Other features are double glazing and gas central heating. Outside there are two private parking bays to the front of the house and a low maintenance well kept garden to the rear.