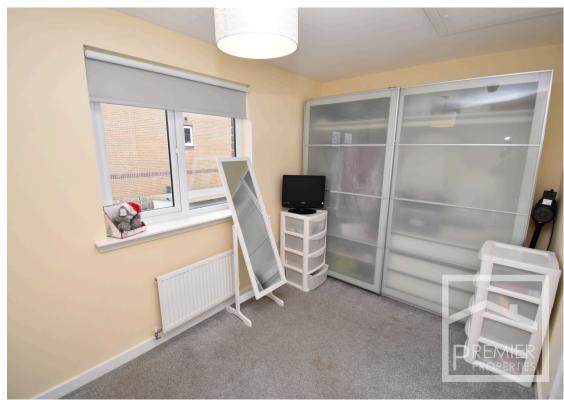

## Accommodation:

Internally the accommodation comprises a front-facing spacious and bright lounge, a fully fitted kitchen, a downstairs W/C, two double bedrooms, and a three-piece bathroom. Other features are double glazing and gas central heating. Outside there are two private parking bays to the front of the house and a low maintenance well kept garden to the rear.