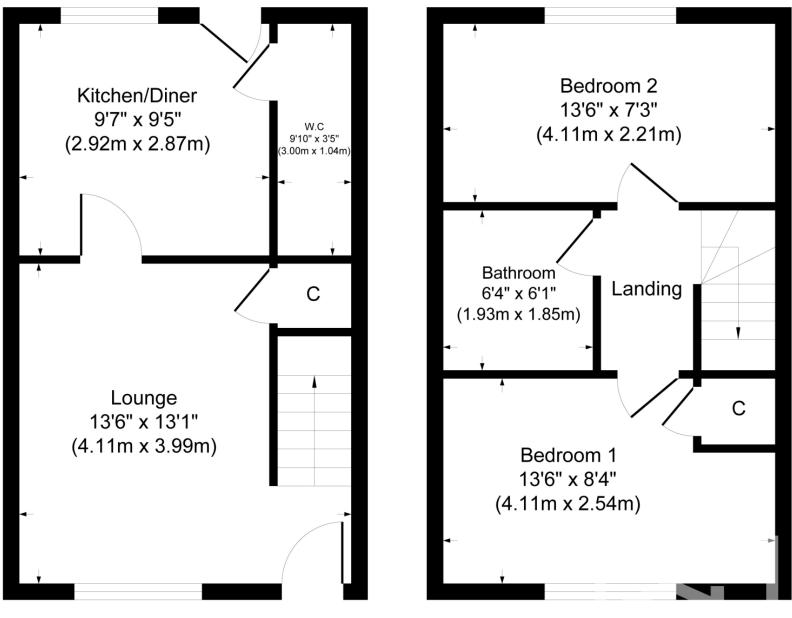

## Accommodation:

Internally the accommodation comprises a front-facing spacious and bright lounge, a fully fitted kitchen, a downstairs W/C, two double bedrooms, and a three-piece bathroom. Other features are double glazing and gas central heating. Outside there are two private parking bays to the front of the house and a low maintenance well kept garden to the rear.

Ground Floor

First Floor

Although every attempt has been made to ensure accuracy, all measurements are approximate.

This floorplan is for illustrative purposes only and not to scale.

Measured in accordance with RICS Standards.© Outline Photos.