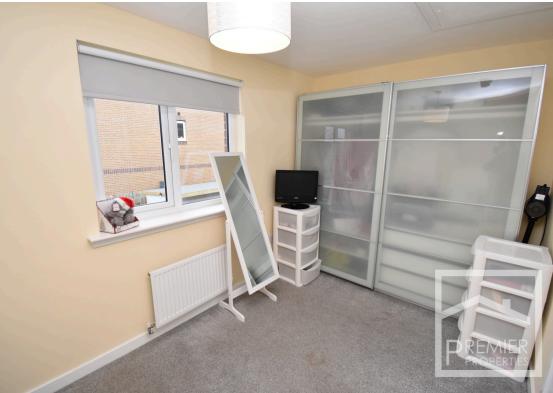

## Accommodation:

Internally the accommodation comprises a front-facing spacious and bright lounge, a fully fitted kitchen, a downstairs W/C, two double bedrooms, and a three-piece bathroom. Other features are double glazing and gas central heating. Outside there are two private parking bays to the front of the house and a low maintenance well kept garden to the rear.