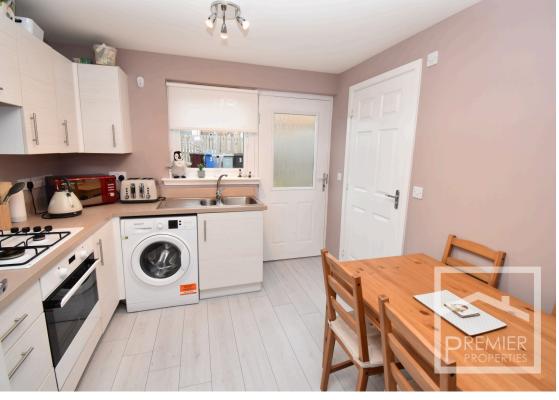

## Accommodation:

Internally the accommodation comprises a front-facing spacious and bright lounge, a fully fitted kitchen, a downstairs W/C, two double bedrooms, and a three-piece bathroom. Other features are double glazing and gas central heating. Outside there are two private parking bays to the front of the house and a low maintenance well kept garden to the rear.