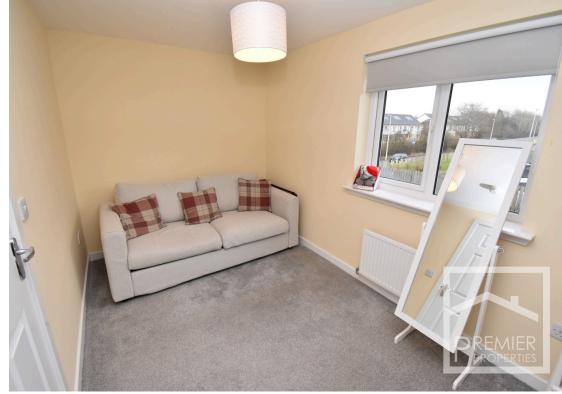

## Accommodation:

Internally the accommodation comprises a front-facing spacious and bright lounge, a fully fitted kitchen, a downstairs W/C, two double bedrooms, and a three-piece bathroom. Other features are double glazing and gas central heating. Outside there are two private parking bays to the front of the house and a low maintenance well kept garden to the rear.