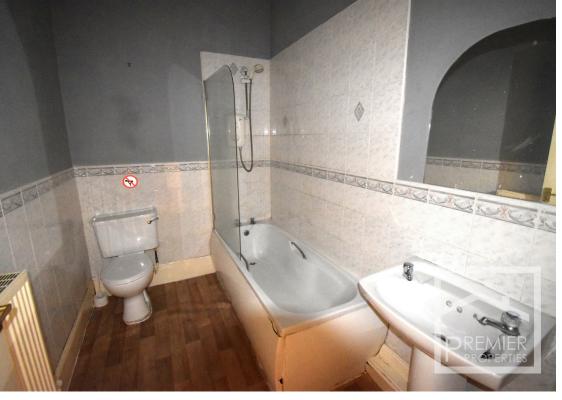

## Accommodation:

As you enter the property at the rear of the building you are welcomed by a long bright hallway. The fitted white kitchen with wall and floor units also offers enough space for a small table. Bedroom 3 is on the 1st floor as you enter the property and the hallway leads through to the internal bathroom with 3-piece white suite and at the front of the property there is a spacious lounge with bay window. Under the staircase is a large walk-in cupboard. The staircase leads to the 2nd floor where there are a further 2 loft rooms with Velux windows and a WC toilet with white suite. The property is neutrally decorated throughout. The property is double glazed and has gas central heating.