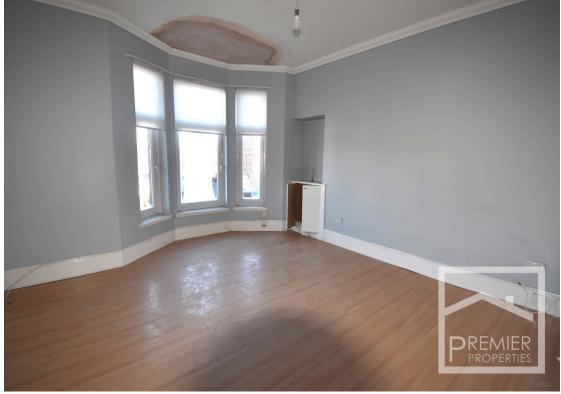

## Accommodation:

As you enter the property at the rear of the building you are welcomed by a long bright hallway. The fitted white kitchen with wall and floor units also offers enough space for a small table. Bedroom 3 is on the 1st floor as you enter the property and the hallway leads through to the internal bathroom with 3-piece white suite and at the front of the property there is a spacious lounge with bay window. Under the staircase is a large walk-in cupboard. The staircase leads to the 2nd floor where there are a further 2 loft rooms with Velux windows and a WC toilet with white suite. The property is neutrally decorated throughout. The property is double glazed and has gas central heating.