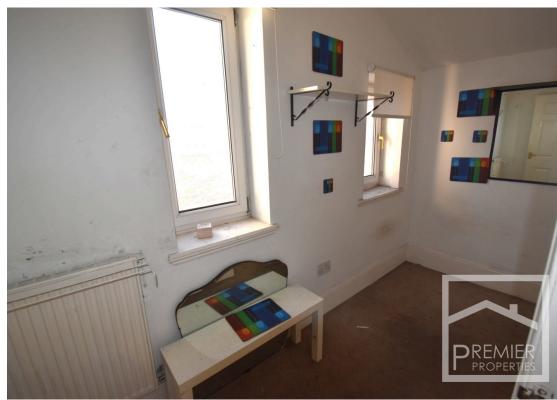

## Accommodation:

As you enter the property at the rear of the building you are welcomed by a long bright hallway. The fitted white kitchen with wall and floor units also offers enough space for a small table. Bedroom 3 is on the 1st floor as you enter the property and the hallway leads through to the internal bathroom with 3-piece white suite and at the front of the property there is a spacious lounge with bay window. Under the staircase is a large walk-in cupboard. The staircase leads to the 2nd floor where there are a further 2 loft rooms with Velux windows and a WC toilet with white suite. The property is neutrally decorated throughout. The property is double glazed and has gas central heating.