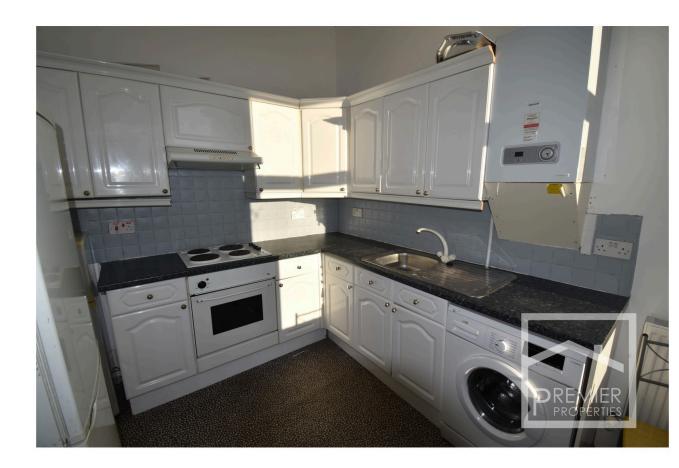

## Accommodation:

As you enter the property at the rear of the building you are welcomed by a long bright hallway. The fitted white kitchen with wall and floor units also offers enough space for a small table. Bedroom 3 is on the 1st floor as you enter the property and the hallway leads through to the internal bathroom with 3-piece white suite and at the front of the property there is a spacious lounge with bay window. Under the staircase is a large walk-in cupboard. The staircase leads to the 2nd floor where there are a further 2 loft rooms with Velux windows and a WC toilet with white suite. The property is neutrally decorated throughout. The property is double glazed and has gas central heating.