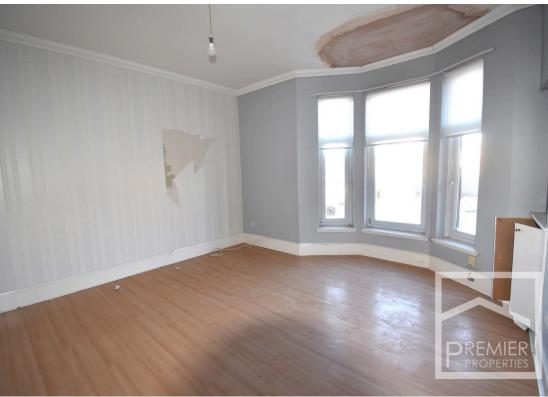

## Accommodation:

As you enter the property at the rear of the building you are welcomed by a long bright hallway. The fitted white kitchen with wall and floor units also offers enough space for a small table. Bedroom 3 is on the 1st floor as you enter the property and the hallway leads through to the internal bathroom with 3-piece white suite and at the front of the property there is a spacious lounge with bay window. Under the staircase is a large walk-in cupboard. The staircase leads to the 2nd floor where there are a further 2 loft rooms with Velux windows and a WC toilet with white suite. The property is neutrally decorated throughout. The property is double glazed and has gas central heating.

This flat would be an ideal investors purchase or suitable for first time buyers.

Outside to the rear a parking area can be found.

The property does require a degree of refurbishment which has been reflected in the asking price.