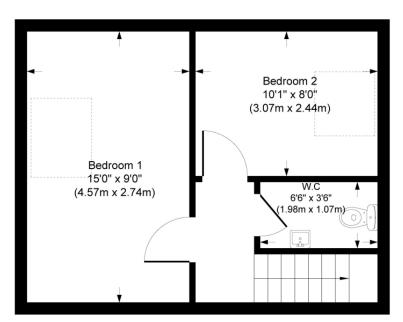

## Accommodation:

As you enter the property at the rear of the building you are welcomed by a long bright hallway. The fitted white kitchen with wall and floor units also offers enough space for a small table. Bedroom 3 is on the 1st floor as you enter the property and the hallway leads through to the internal bathroom with 3-piece white suite and at the front of the property there is a spacious lounge with bay window. Under the staircase is a large walk-in cupboard. The staircase leads to the 2nd floor where there are a further 2 loft rooms with Velux windows and a WC toilet with white suite. The property is neutrally decorated throughout. The property is double glazed and has gas central heating.

First Floor

**Ground Floor** 