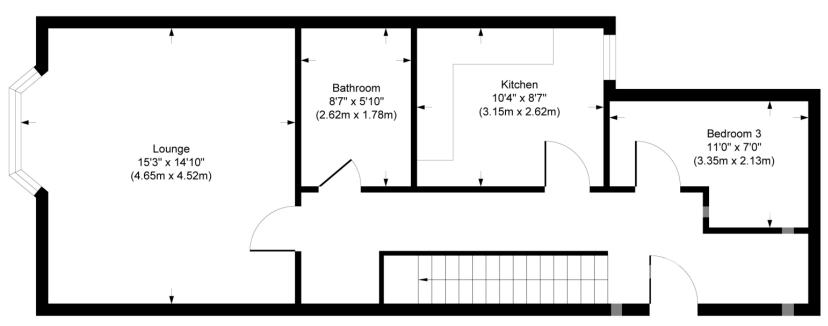

## Accommodation:

As you enter the property at the rear of the building you are welcomed by a long bright hallway. The fitted white kitchen with wall and floor units also offers enough space for a small table. Bedroom 3 is on the 1st floor as you enter the property and the hallway leads through to the internal bathroom with 3-piece white suite and at the front of the property there is a spacious lounge with bay window. Under the staircase is a large walk-in cupboard. The staircase leads to the 2nd floor where there are a further 2 loft rooms with Velux windows and a WC toilet with white suite. The property is neutrally decorated throughout. The property is double glazed and has gas central heating.

First Floor

**Ground Floor** 