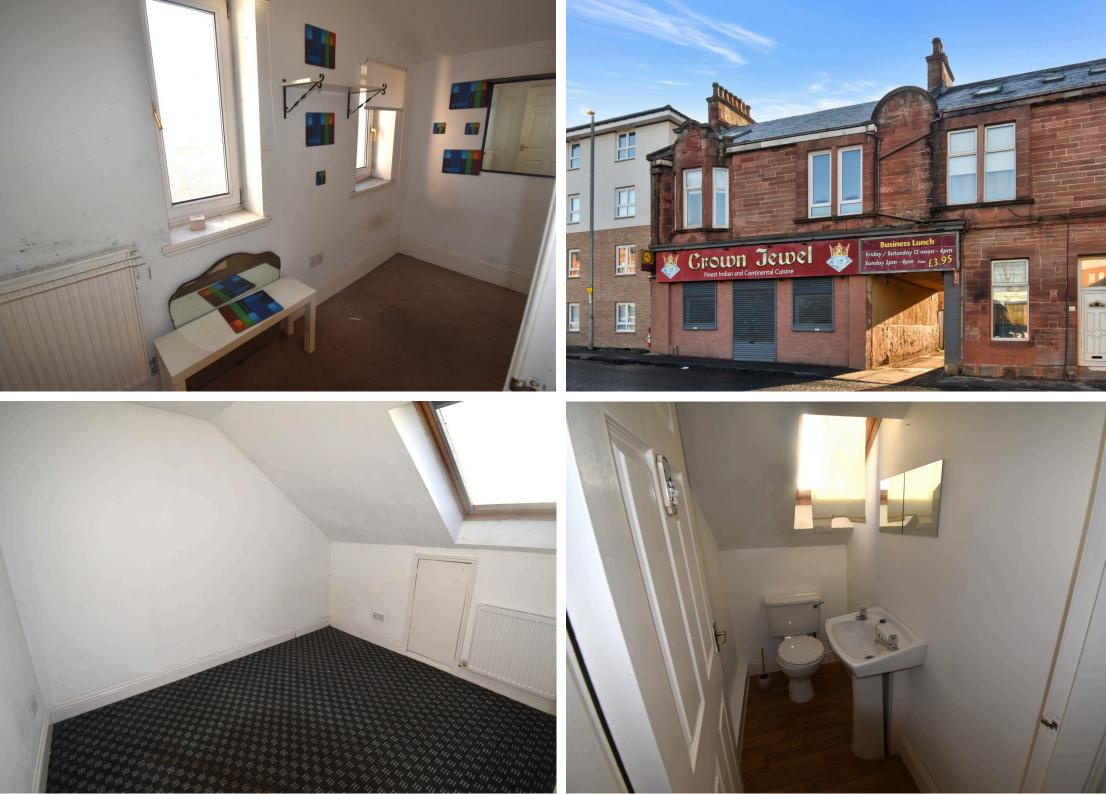

## Accommodation:

As you enter the property at the rear of the building you are welcomed by a long bright hallway. The fitted white kitchen with wall and floor units also offers enough space for a small table. Bedroom 3 is on the 1st floor as you enter the property and the hallway leads through to the internal bathroom with 3piece white suite and at the front of the property there is a spacious lounge with bay window. Under the staircase is a large walk-in cupboard. The staircase leads to the 2nd floor where there are a further 2 loft rooms with Velux windows and a WC toilet with white suite. The property is neutrally decorated throughout. The property is double glazed and has gas central heating.