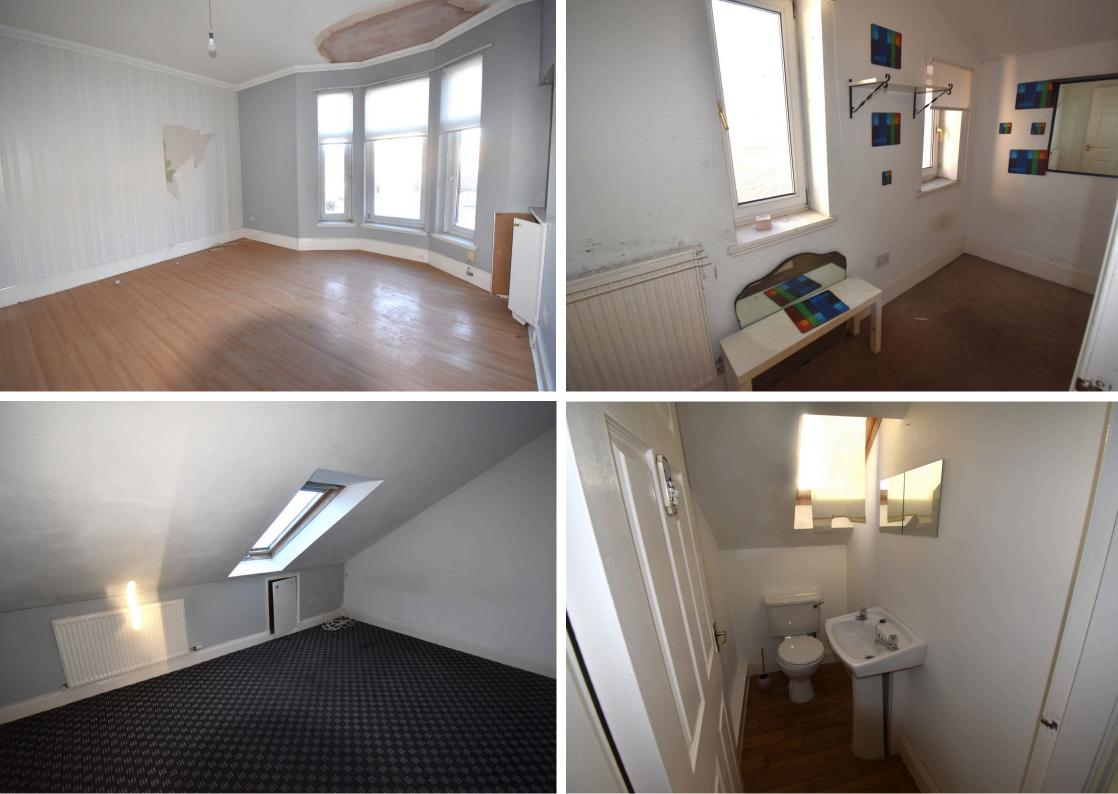

## Accommodation:

As you enter the property at the rear of the building you are welcomed by a long bright hallway. The fitted white kitchen with wall and floor units also offers enough space for a small table. Bedroom 3 is on the 1st floor as you enter the property and the hallway leads through to the internal bathroom with 3piece white suite and at the front of the property there is a spacious lounge with bay window. Under the staircase is a large walk-in cupboard. The staircase leads to the 2nd floor where there are a further 2 loft rooms with Velux windows and a WC toilet with white suite. The property is neutrally decorated throughout. The property is double glazed and has gas central heating.

This flat would be an ideal investors purchase or suitable for first time buyers.

Outside to the rear a parking area can be found.

The property does require a degree of refurbishment which has been reflected in the asking price.