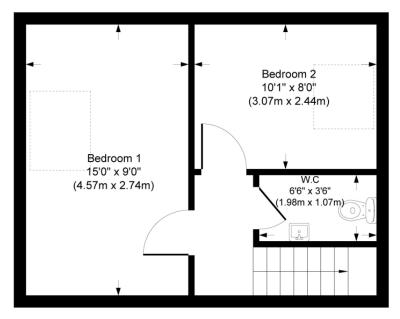

## Accommodation:

As you enter the property at the rear of the building you are welcomed by a long bright hallway. The fitted white kitchen with wall and floor units also offers enough space for a small table. Bedroom 3 is on the 1st floor as you enter the property and the hallway leads through to the internal bathroom with 3piece white suite and at the front of the property there is a spacious lounge with bay window. Under the staircase is a large walk-in cupboard. The staircase leads to the 2nd floor where there are a further 2 loft rooms with Velux windows and a WC toilet with white suite. The property is neutrally decorated throughout. The property is double glazed and has gas central heating.

First Floor

Ground Floor

Although every attempt has been made to ensure accuracy, all measurements are approximate. This floorplan is for illustrative purposes only and not to scale. Measured in accordance with RICS Standards.