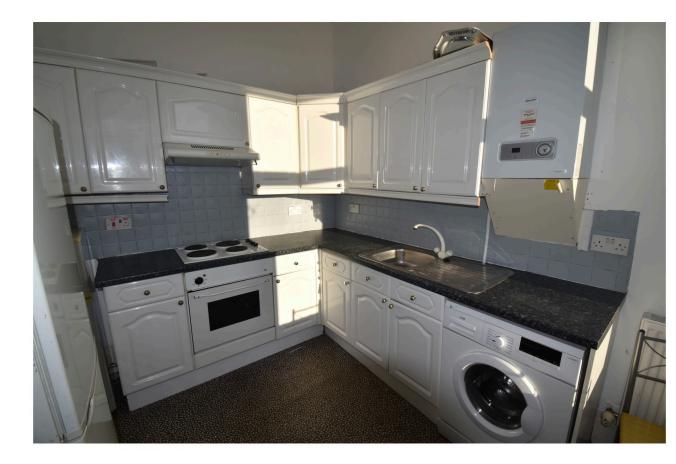

## Accommodation:

As you enter the property at the rear of the building you are welcomed by a long bright hallway. The fitted white kitchen with wall and floor units also offers enough space for a small table. Bedroom 3 is on the 1st floor as you enter the property and the hallway leads through to the internal bathroom with 3piece white suite and at the front of the property there is a spacious lounge with bay window. Under the staircase is a large walk-in cupboard. The staircase leads to the 2nd floor where there are a further 2 loft rooms with Velux windows and a WC toilet with white suite. The property is neutrally decorated throughout. The property is double glazed and has gas central heating.