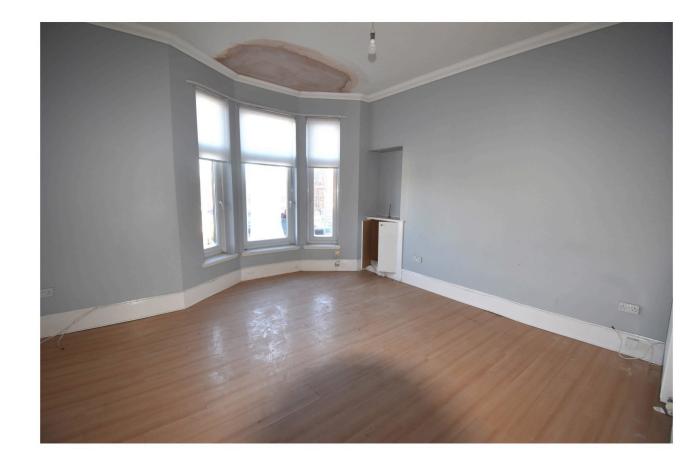

## Accommodation:

As you enter the property at the rear of the building you are welcomed by a long bright hallway. The fitted white kitchen with wall and floor units also offers enough space for a small table. Bedroom 3 is on the 1st floor as you enter the property and the hallway leads through to the internal bathroom with 3piece white suite and at the front of the property there is a spacious lounge with bay window. Under the staircase is a large walk-in cupboard. The staircase leads to the 2nd floor where there are a further 2 loft rooms with Velux windows and a WC toilet with white suite. The property is neutrally decorated throughout. The property is double glazed and has gas central heating.