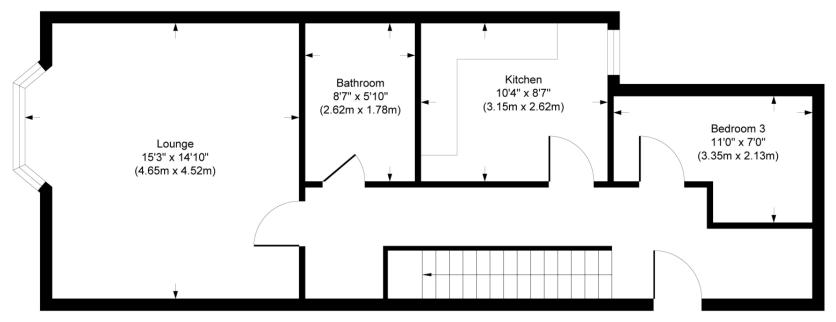

## Accommodation:

As you enter the property at the rear of the building you are welcomed by a long bright hallway. The fitted white kitchen with wall and floor units also offers enough space for a small table. Bedroom 3 is on the 1st floor as you enter the property and the hallway leads through to the internal bathroom with 3piece white suite and at the front of the property there is a spacious lounge with bay window. Under the staircase is a large walk-in cupboard. The staircase leads to the 2nd floor where there are a further 2 loft rooms with Velux windows and a WC toilet with white suite. The property is neutrally decorated throughout. The property is double glazed and has gas central heating.

First Floor

Ground Floor

Although every attempt has been made to ensure accuracy, all measurements are approximate. This floorplan is for illustrative purposes only and not to scale. Measured in accordance with RICS Standards.