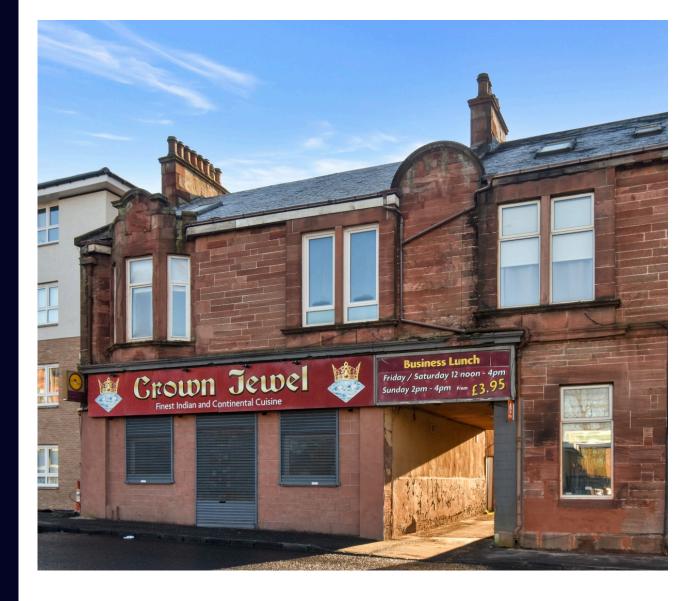

## 295D BANK STREET, ML5 1EG

**OFFERS OVER £57,500** 

- Possible Investment Purchase
- Bright and Spacious Lounge
- Fitted Kitchen
- Fitted Bathroom
- Three Bedrooms
- Separate WC
- DG & GCH
- Off-road Parking

Premier Properties are pleased to present this two storey maisonette three bedroom flat with off street parking tot the rear.

Friday / Saturday 12 noon - 4pm