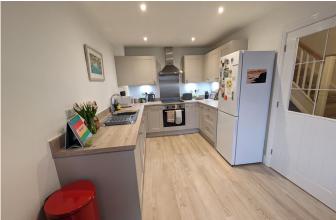

## Tavistock, PL19 8FP

Offers In Region Of £325,000

Set within a new build development on the northwest edges of the historic market town of Tavistock and surrounded by countryside is this stylish semi-detached home. Offering comfortable living for couples and families, this 3 bedroom property boasts spacious accommodation with a fully fitted shaker style, quality kitchen with dining area, a lounge that overlooks the garden with French doors that provide access to the patio and a lawned garden.

- · Semi Detached New build Home
- Master ensuite
- Stylish Fully Fitted Kitchen with integrated appliances
- Lounge overlooking patio area and lawned garden
- · Downstairs cloakroom

- · Three Bedrooms
- Family bathroom
- · Kitchen/dining area
- French doors to enclosed rear garden
- · Off Road Parking for several vehicles