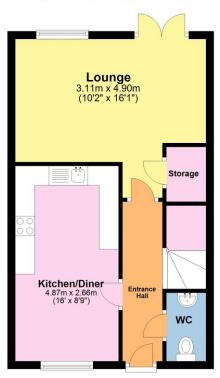

## Tavistock, PL19 8FP

Offers In Region Of £325,000

Set within a new build development on the northwest edges of the historic market town of Tavistock and surrounded by countryside is this stylish semi-detached home. Offering comfortable living for couples and families, this 3 bedroom property boasts spacious accommodation with a fully fitted shaker style, quality kitchen with dining area, a lounge that overlooks the garden with French doors that provide access to the patio and a lawned garden.

- · Semi Detached New build Home
- Master ensuite
- Stylish Fully Fitted Kitchen with integrated appliances
- Lounge overlooking patio area and lawned garden
- · Downstairs cloakroom

- · Three Bedrooms
- Family bathroom
- · Kitchen/dining area
- French doors to enclosed rear garden
- · Off Road Parking for several vehicles

First Floor Approx. 40.0 sq. metres (430.7 sq. feet)

Total area: approx. 80.0 sq. metres (861.1 sq. feet)

These are appropriate dimensions Plan produced using PlanUp.