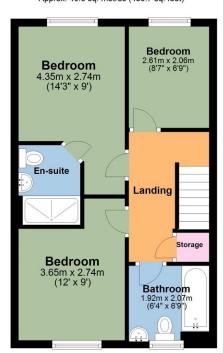

## Tavistock, PL19 8FP

Offers In Region Of £325,000

Set within a new build development on the northwest edges of the historic market town of Tavistock and surrounded by countryside is this stylish semi-detached home. Offering comfortable living for couples and families, this 3 bedroom property boasts spacious accommodation with a fully fitted shaker style, quality kitchen with dining area, a lounge that overlooks the garden with French doors that provide access to the patio and a lawned garden.

- · Semi Detached New build Home
- Master ensuite
- Stylish Fully Fitted Kitchen with integrated appliances
- Lounge overlooking patio area and lawned garden
- · Downstairs cloakroom

- · Three Bedrooms
- Family bathroom
- · Kitchen/dining area
- French doors to enclosed rear garden
- · Off Road Parking for several vehicles

First Floor Approx. 40.0 sq. metres (430.7 sq. feet)

Total area: approx. 80.0 sq. metres (861.1 sq. feet)

These are appropriate dimensions Plan produced using PlanUp.