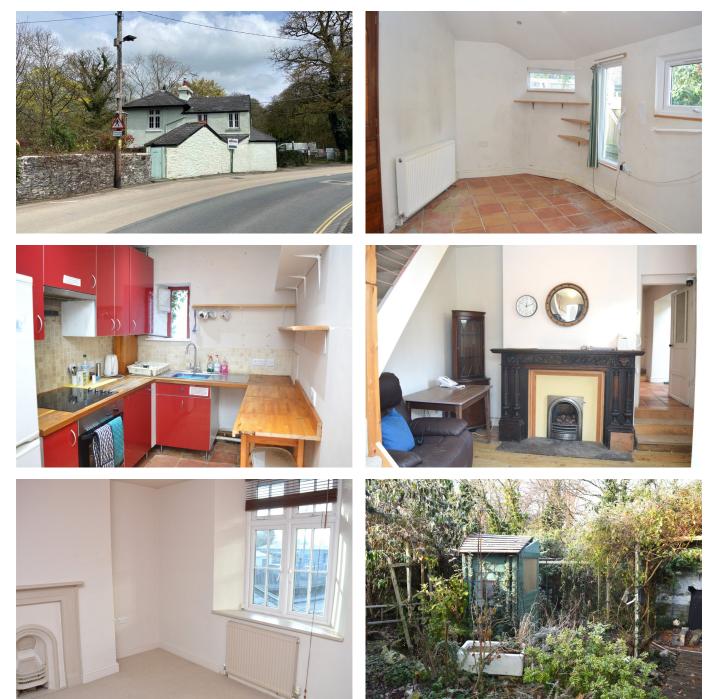

## Pixon Lane, Tavistock, PL19

Guide Price £250,000

🛤 3 🚰 1 🚘 2

The Property

01822 611 122

- Detached Cottage
- Sitting & Dining Room
- Ground Floor Bedroom/Reception Room
- Conservatory/Utility Room
- Potential For Off Road Parking and Attached Garage

- Ground Floor Cloakroom
- Kitchen
- Two Further Bedrooms
- Secluded Cottage Style Gardens
- No Onward Chain

A charming two/three bedroom Duke of Bedford DETACHED cottage set in private and secluded gardens situated in a unique Parkside setting conveniently situated for Tavistock town centre and offered to the market with no onward chain.