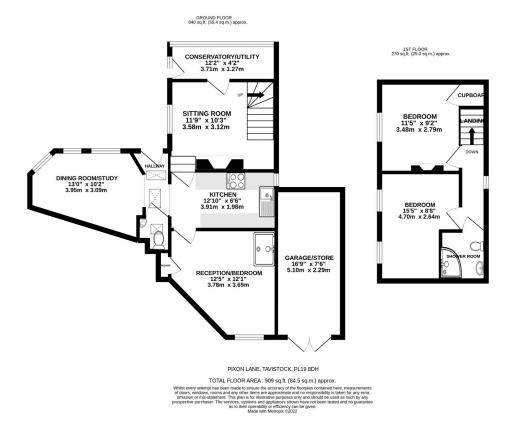

## Pixon Lane, Tavistock, PL19

Guide Price £250,000

🛤 3 🚰 1 🚘 2

The Property

01822 611 122

- Detached Cottage
- Sitting & Dining Room
- Ground Floor Bedroom/Reception Room
- Conservatory/Utility Room
- Potential For Off Road Parking and Attached Garage

- Ground Floor Cloakroom
- Kitchen
- Two Further Bedrooms
- Secluded Cottage Style Gardens
- No Onward Chain

A charming two/three bedroom Duke of Bedford DETACHED cottage set in private and secluded gardens situated in a unique Parkside setting conveniently situated for Tavistock town centre and offered to the market with no onward chain.