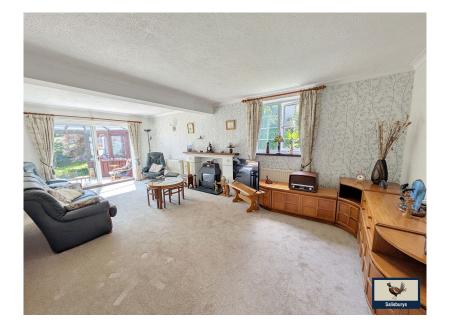

Ideally located on the edge of Yelverton, and offering easy access to both Plymouth city centre and Tavistock, Foxhollow is a detached property offering far reaching views of the Walkham Valley. This charming detached home offers flexible and spacious accommodation set within well established wrap around gardens with a double garage and parking for multiple vehicles. Very well presented by the current family, the property provides a warm and welcoming atmosphere throughout. The current accommodation comprises of four double bedrooms (Master En-Suite), fully fitted kitchen and separate Dining Room, Utility Room, a large Lounge that leads to the Garden Room and an additional downstairs Shower Room. Externally the wonderful mature gardens wrap around the property and provide a feeling of privacy and seclusion providing seating areas, a summerhouse and greenhouse.