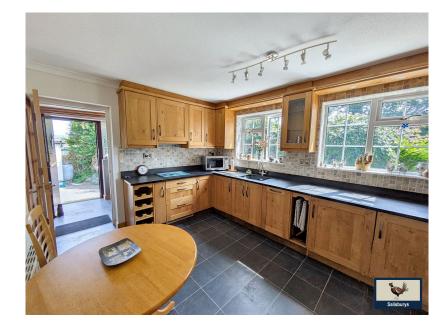

Ideally located on the edge of Yelverton, and offering easy access to both Plymouth city centre and Tavistock, Foxhollow is a detached property offering far reaching views of the Walkham Valley. This charming detached home offers flexible and spacious accommodation set within well established wrap around gardens with a double garage and parking for multiple vehicles. Very well presented by the current family, the property provides a warm and welcoming atmosphere throughout. The current accommodation comprises of four double bedrooms (Master En-Suite), fully fitted kitchen and separate Dining Room, Utility Room, a large Lounge that leads to the Garden Room and an additional downstairs Shower Room. Externally the wonderful mature gardens wrap around the property and provide a feeling of privacy and seclusion providing seating areas, a summerhouse and greenhouse.