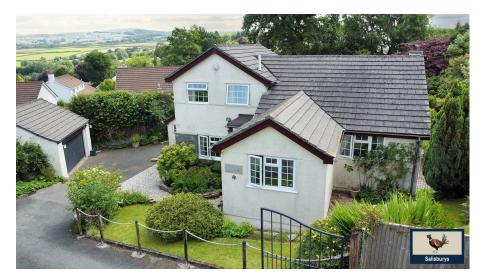

Ideally located on the edge of Yelverton, and offering easy access to both Plymouth city centre and Tavistock, Foxhollow is a detached property offering far reaching views of the Walkham Valley. This charming detached home offers flexible and spacious accommodation set within well established wrap around gardens with a double garage and parking for multiple vehicles. Very well presented by the current family, the property provides a warm and welcoming atmosphere throughout. The current accommodation comprises of four double bedrooms (Master En-Suite), fully fitted kitchen and separate Dining Room, Utility Room, a large Lounge that leads to the Garden Room and an additional downstairs Shower Room. Externally the wonderful mature gardens wrap around the property and provide a feeling of privacy and seclusion providing seating areas, a summerhouse and greenhouse.