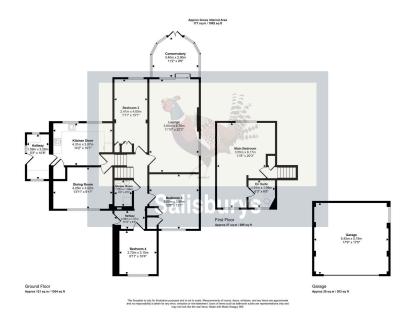

- 4 Bedroom detached family home
- Adaptable living accommodation
- Very accessible location
- · Kitchen with separate dining room
- · Master Bedroom with En-Suite
- · Mature gardens with pond
- Double Garage with driveway Conservatory/garden room and parking
- NO ONWARD CHAIN
- · Utility room and downstairs shower room

Ideally located on the edge of Yelverton, and offering easy access to both Plymouth city centre and Tavistock, Foxhollow is a detached property offering far reaching views of the Walkham Valley. This charming detached home offers flexible and spacious accommodation set within well established wrap around gardens with a double garage and parking for multiple vehicles. Very well presented by the current family, the property provides a warm and welcoming atmosphere throughout. The current accommodation comprises of four double bedrooms (Master En-Suite), fully fitted kitchen and separate Dining Room, Utility Room, a large Lounge that leads to the Garden Room and an additional downstairs Shower Room. Externally the wonderful mature gardens wrap around the property and provide a feeling of privacy and seclusion providing seating areas, a summerhouse and greenhouse.