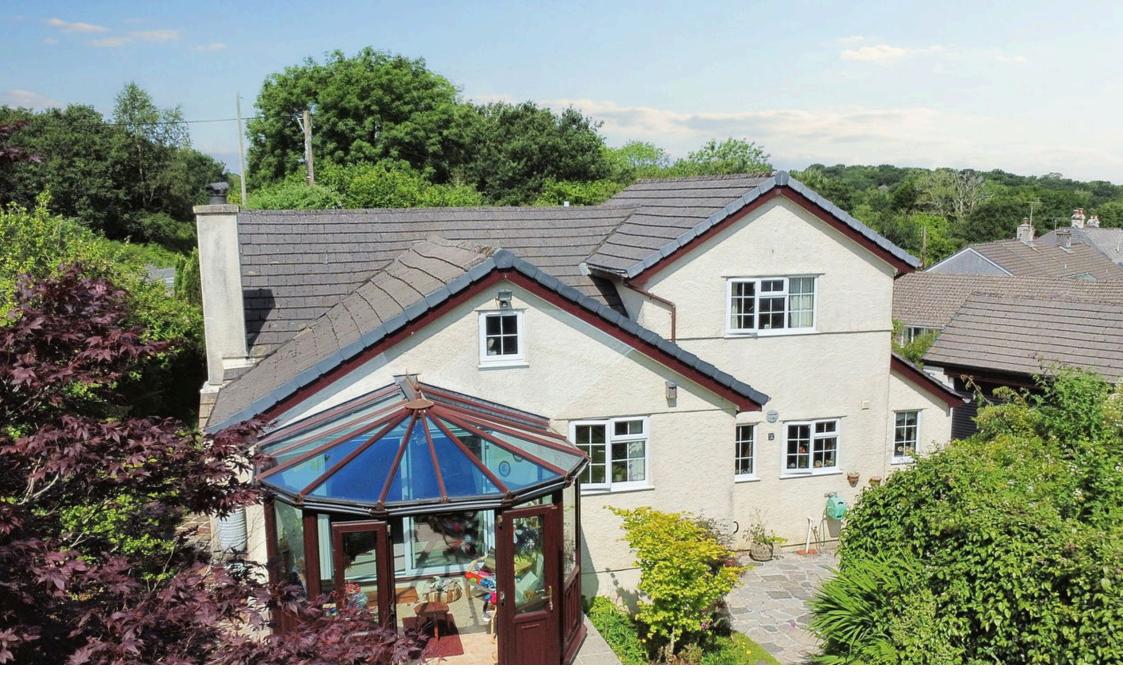

- 4 Bedroom detached family home
- Adaptable living accommodation
- Very accessible location
- · Kitchen with separate dining room
- · Master Bedroom with En-Suite
- · Mature gardens with pond
- Double Garage with driveway Conservatory/garden room and parking
- NO ONWARD CHAIN
- · Utility room and downstairs shower room

Ideally located on the edge of Yelverton, and offering easy access to both Plymouth city centre and Tavistock, Foxhollow is a detached property offering far reaching views of the Walkham Valley. This charming detached home offers flexible and spacious accommodation set within well established wrap around gardens with a double garage and parking for multiple vehicles. Very well presented by the current family, the property provides a warm and welcoming atmosphere throughout. The current accommodation comprises of four double bedrooms (Master En-Suite), fully fitted kitchen and separate Dining Room, Utility Room, a large Lounge that leads to the Garden Room and an additional downstairs Shower Room. Externally the wonderful mature gardens wrap around the property and provide a feeling of privacy and seclusion providing seating areas, a summerhouse and greenhouse.