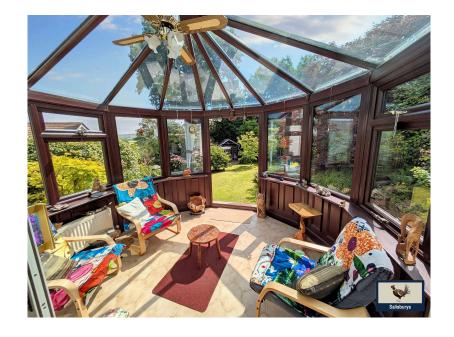

- 4 Bedroom detached family home
- Adaptable living accommodation
- Very accessible location
- · Kitchen with separate dining room
- · Master Bedroom with En-Suite
- · Mature gardens with pond
- Double Garage with driveway Conservatory/garden room and parking
- NO ONWARD CHAIN
- · Utility room and downstairs shower room

Ideally located on the edge of Yelverton, and offering easy access to both Plymouth city centre and Tavistock, Foxhollow is a detached property offering far reaching views of the Walkham Valley. This charming detached home offers flexible and spacious accommodation set within well established wrap around gardens with a double garage and parking for multiple vehicles. Very well presented by the current family, the property provides a warm and welcoming atmosphere throughout. The current accommodation comprises of four double bedrooms (Master En-Suite), fully fitted kitchen and separate Dining Room, Utility Room, a large Lounge that leads to the Garden Room and an additional downstairs Shower Room. Externally the wonderful mature gardens wrap around the property and provide a feeling of privacy and seclusion providing seating areas, a summerhouse and greenhouse.