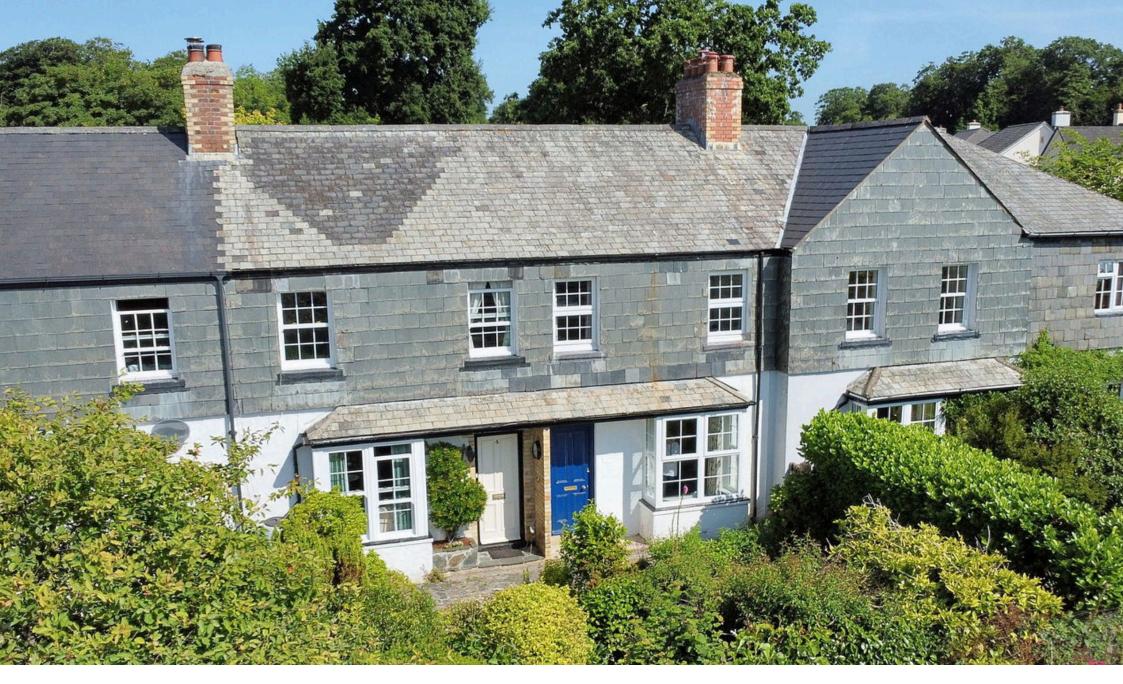

Fortescue Terrace, PL19 8LT £325,000

- Attractive mid terraced house 
  Three bedrooms
- Downstairs Family Bathroom Gardens to front and rear
- Quiet secluded location
- Kitchen with separate Utility Area
  Within walking distance to Tavistock centre
- Close to local bus route
- Two Reception rooms
  offering flexible
- · Very well maintained

This property offers a "little bit of countryside" within walking distance to Tavistock centre and must be viewed. This attractive mid-terrace property is situated in a quiet location with accommodation briefly comprising of:- three bedrooms, a Lounge overlooking a pretty courtyard garden, a well fitted Kitchen/Dining Room, separate Utility Room/Entrance Lobby and a Family Bathroom. Upstairs the property has 2 double bedrooms with plenty of storage space and a smaller single bedroom. Externally, this property has a well established front garden with a small lawn and mature shrubs. To the rear of the property there is a sheltered courtyard area that leads across to a well maintained and established garden which benefits from a lawn and patio space including a good sized garden shed.