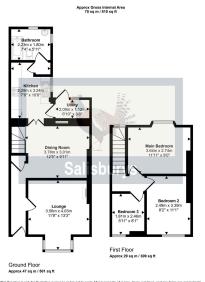

This property offers a "little bit of countryside" within walking distance to Tavistock centre and must be viewed. This attractive mid-terrace property is situated in a quiet location with accommodation briefly comprising of:- three bedrooms, a Lounge overlooking a pretty courtyard garden, a well fitted Kitchen/Dining Room, separate Utility Room/Entrance Lobby and a Family Bathroom. Upstairs the property has 2 double bedrooms with plenty of storage space and a smaller single bedroom. Externally, this property has a well established front garden with a small lawn and mature shrubs. To the rear of the property there is a sheltered courtyard area that leads across to a well maintained and established garden which benefits from a lawn and patio space including a good sized garden shed.