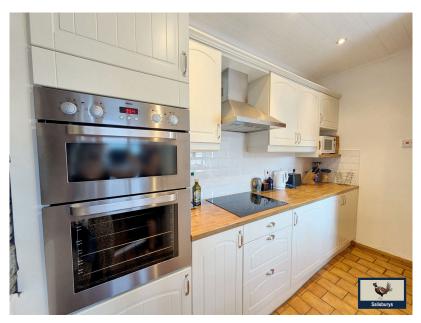

This property offers a "little bit of countryside" within walking distance to Tavistock centre and must be viewed. This attractive mid-terrace property is situated in a quiet location with accommodation briefly comprising of:- three bedrooms, a Lounge overlooking a pretty courtyard garden, a well fitted Kitchen/Dining Room, separate Utility Room/Entrance Lobby and a Family Bathroom. Upstairs the property has 2 double bedrooms with plenty of storage space and a smaller single bedroom. Externally, this property has a well established front garden with a small lawn and mature shrubs. To the rear of the property there is a sheltered courtyard area that leads across to a well maintained and established garden which benefits from a lawn and patio space including a good sized garden shed.