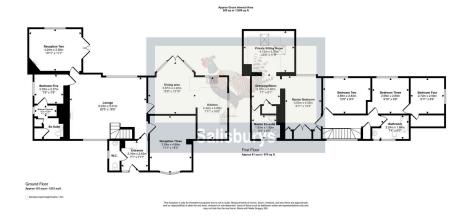

This rarely available and simply stunning family home is situated within the DNP close to Burrator which offers a huge range of activities for lovers of the great outdoors. The handsome early 20th Century Lodge provides flexible accommodation with downstairs offering a central "heart of the home" Lounge and three receptions rooms (one ensuite) and additional w.c. Adjacent to the Lounge is a beautiful Dining area with a luxurious open plan kitchen, both of which overlook the decked Sun Terrace with far reaching uninterrupted views across. Upstairs are four bedrooms with Family Bathroom and luxury Master Suite with Bedroom, Ensuite, Dressing Room and private Sitting Room. Externally the property has beautiful lawned south westerly grounds with a range of mature shrubs, additional seating areas and a large summer house. The Lodge has a detached garage and parking for several vehicles. A stunning home, fabulous location and set within beautiful grounds!