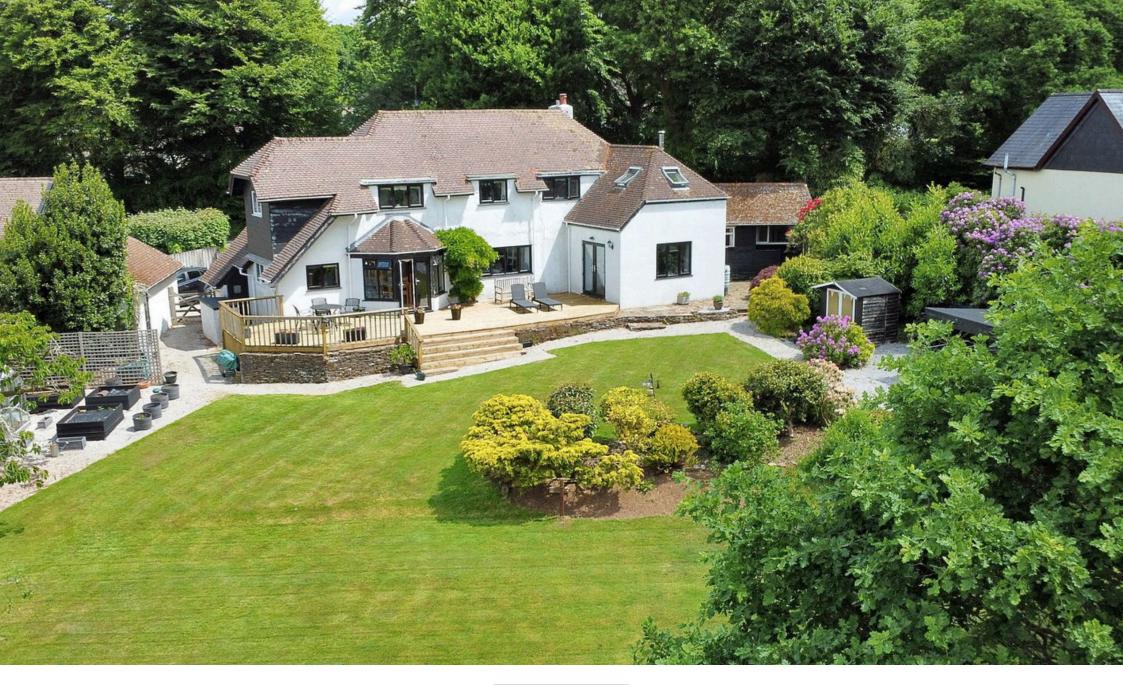

This rarely available and simply stunning family home is situated within the DNP close to Burrator which offers a huge range of activities for lovers of the great outdoors. The handsome early 20th Century Lodge provides flexible accommodation with downstairs offering a central "heart of the home" Lounge and three receptions rooms (one ensuite) and additional w.c. Adjacent to the Lounge is a beautiful Dining area with a luxurious open plan kitchen, both of which overlook the decked Sun Terrace with far reaching uninterrupted views across. Upstairs are four bedrooms with Family Bathroom and luxury Master Suite with Bedroom, Ensuite, Dressing Room and private Sitting Room. Externally the property has beautiful lawned south westerly grounds with a range of mature shrubs, additional seating areas and a large summer house. The Lodge has a detached garage and parking for several vehicles. A stunning home, fabulous location and set within beautiful grounds!