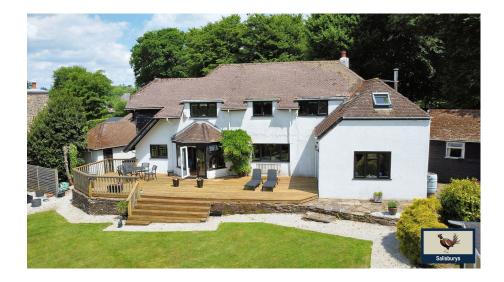

This rarely available and simply stunning family home is situated within the DNP close to Burrator which offers a huge range of activities for lovers of the great outdoors. The handsome early 20th Century Lodge provides flexible accommodation with downstairs offering a central "heart of the home" Lounge and three receptions rooms (one ensuite) and additional w.c. Adjacent to the Lounge is a beautiful Dining area with a luxurious open plan kitchen, both of which overlook the decked Sun Terrace with far reaching uninterrupted views across. Upstairs are four bedrooms with Family Bathroom and luxury Master Suite with Bedroom, Ensuite, Dressing Room and private Sitting Room. Externally the property has beautiful lawned south westerly grounds with a range of mature shrubs, additional seating areas and a large summer house. The Lodge has a detached garage and parking for several vehicles. A stunning home, fabulous location and set within beautiful grounds!