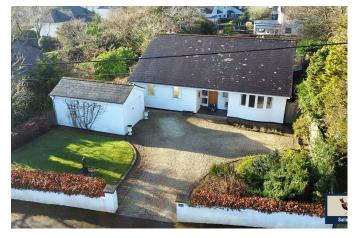

An exceptional opportunity to purchase a deceptively spacious three bedroom detached bungalow in an aspirational position in Yelverton. The property is situated in a good sized level plot with an enclosed rear garden with Tool shed, large gravelled frontage with parking for numerous vehicles and a detached garage (currently arranged with a Gardener's w.c/storage area). Internally, the bungalow has a superb vaulted Kitchen/Dining Room overlooking the rear gardens with floor to ceiling windows and patio doors to the Sun Terrace which can also be accessed via the Lounge. The bungalow offers two large double bedrooms (one with a well