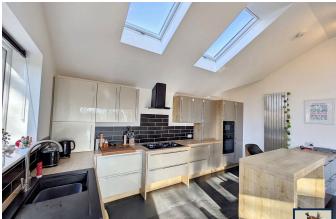

An exceptional opportunity to purchase a deceptively spacious three bedroom detached bungalow in an aspirational position in Yelverton. The property is situated in a good sized level plot with an enclosed rear garden with Tool shed, large gravelled frontage with parking for numerous vehicles and a detached garage (currently arranged with a Gardener's w.c/storage area). Internally, the bungalow has a superb vaulted Kitchen/Dining Room overlooking the rear gardens with floor to ceiling windows and patio doors to the Sun Terrace which can also be accessed via the Lounge. The bungalow offers two large double bedrooms (one with a well