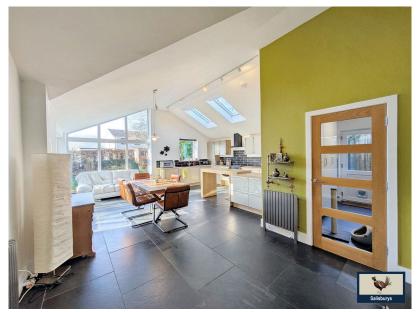

An exceptional opportunity to purchase a deceptively spacious three bedroom detached bungalow in an aspirational position in Yelverton. The property is situated in a good sized level plot with an enclosed rear garden with Tool shed, large gravelled frontage with parking for numerous vehicles and a detached garage (currently arranged with a Gardener's w.c/storage area). Internally, the bungalow has a superb vaulted Kitchen/Dining Room overlooking the rear gardens with floor to ceiling windows and patio doors to the Sun Terrace which can also be accessed via the Lounge. The bungalow offers two large double bedrooms (one with a well appointed en-suite) and a further double bedroom, two of which have access to the wrap around Sun Terrace, a Family Bathroom with bath and separate shower cubicle and a separate Utility Room. In summary; a stunning property in a prime location!