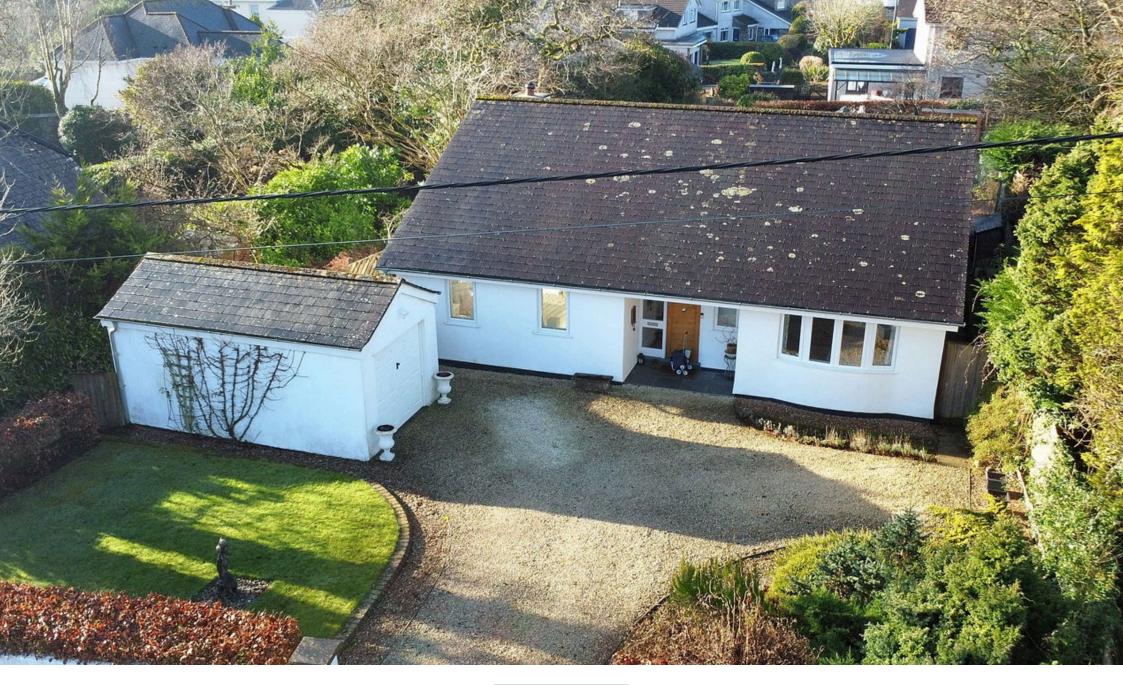

## **Oakwood, Westella Road** Offers Over £650,000

**1** 3 🚰 2 🚘 1

- Highly desirable Yelverton location
- Master with en-suite Shower 
  Room
- Level gardens to front and rear with lawn, flower beds and patio area
- Family Bathroom with Bath and separate Shower
- Stunning vaulted Kitchen/ Dining Room overlooking Garden

An exceptional opportunity to purchase a deceptively spacious three bedroom detached bungalow in an aspirational position in Yelverton. The property is situated in a good sized level plot with an enclosed rear garden with Tool shed, large gravelled frontage with parking for numerous vehicles and a detached garage (currently arranged with a Gardener's w.c/storage area). Internally, the bungalow has a superb vaulted Kitchen/Dining Room overlooking the rear gardens with floor to ceiling windows and patio doors to the Sun Terrace which can also be accessed via the Lounge. The bungalow offers two large double bedrooms (one with a well appointed en-suite) and a further double bedroom, two of which have access to the wrap around Sun Terrace, a Family Bathroom with bath and separate shower cubicle and a separate Utility Room. In summary; a stunning property in a prime location!