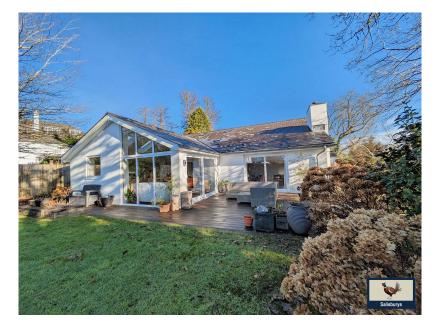

An exceptional opportunity to purchase a deceptively spacious three bedroom detached bungalow in an aspirational position in Yelverton. The property is situated in a good sized level plot with an enclosed rear garden with Tool shed, large gravelled frontage with parking for numerous vehicles and a detached garage (currently arranged with a Gardener's w.c/storage area). Internally, the bungalow has a superb vaulted Kitchen/Dining Room overlooking the rear gardens with floor to ceiling windows and patio doors to the Sun Terrace which can also be accessed via the Lounge. The bungalow offers two large double bedrooms (one with a well appointed en-suite) and a further double bedroom, two of which have access to the wrap around Sun Terrace, a Family Bathroom with bath and separate shower cubicle and a separate Utility Room. In summary; a stunning property in a prime location!