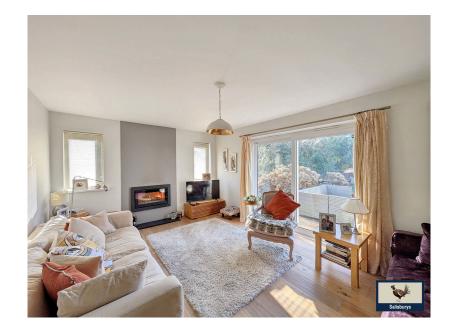

An exceptional opportunity to purchase a deceptively spacious three bedroom detached bungalow in an aspirational position in Yelverton. The property is situated in a good sized level plot with an enclosed rear garden with Tool shed, large gravelled frontage with parking for numerous vehicles and a detached garage (currently arranged with a Gardener's w.c/storage area). Internally, the bungalow has a superb vaulted Kitchen/Dining Room overlooking the rear gardens with floor to ceiling windows and patio doors to the Sun Terrace which can also be accessed via the Lounge. The bungalow offers two large double bedrooms (one with a well appointed en-suite) and a further double bedroom, two of which have access to the wrap around Sun Terrace, a Family Bathroom with bath and separate shower cubicle and a separate Utility Room. In summary; a stunning property in a prime location!

> Lounge .97m x 3.55n 16'4" x 11'8"

> > y error, omission or mis-statement, loons of items such a

Floorola

01822 611122

**Principal: Lucy Trueman**