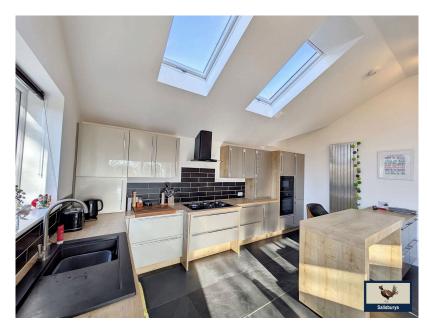

## **Oakwood, Westella Road** Offers Over £650,000

**1** 3 🚰 2 🚘 1

- Highly desirable Yelverton location
- Master with en-suite Shower 
  Room
- Level gardens to front and rear with lawn, flower beds and patio area
- Family Bathroom with Bath and separate Shower
- Stunning vaulted Kitchen/ Dining Room overlooking Garden

An exceptional opportunity to purchase a deceptively spacious three bedroom detached bungalow in an aspirational position in Yelverton. The property is situated in a good sized level plot with an enclosed rear garden with Tool shed, large gravelled frontage with parking for numerous vehicles and a detached garage (currently arranged with a Gardener's w.c/storage area). Internally, the bungalow has a superb vaulted Kitchen/Dining Room overlooking the rear gardens with floor to ceiling windows and patio doors to the Sun Terrace which can also be accessed via the Lounge. The bungalow offers two large double bedrooms (one with a well appointed en-suite) and a further double bedroom, two of which have access to the wrap around Sun Terrace, a Family Bathroom with bath and separate shower cubicle and a separate Utility Room. In summary; a stunning property in a prime location!