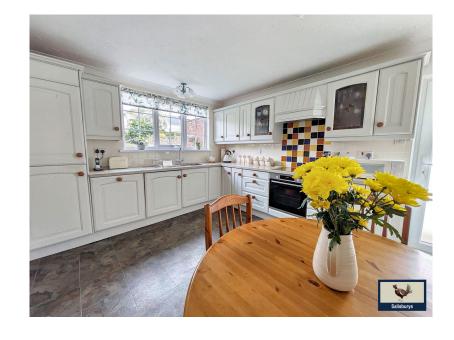

A very well maintained detached three-bedroom bungalow with driveway and garage. This property is situated in a well regarded cul-de-sac in Tavistock within striking distance of Tavistock town centre, locals amenities and schools. The accommodation briefly comprises of a spacious lounge with a feature fireplace, fitted kitchen/dining room with access to the side and back patio and garden, family shower room, two double bedrooms and one singe bedroom with French doors giving access to the patio with views towards Dartmoor. Externally there is a driveway and single garage with well maintained front and rear lawned gardens with well established shrub borders. Very well presented and ready to move into.