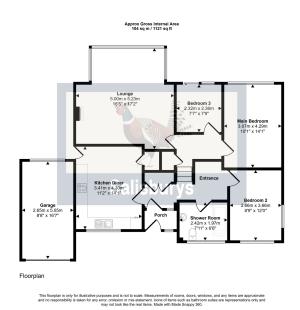

A very well maintained detached three-bedroom bungalow with driveway and garage. This property is situated in a well regarded cul-de-sac in Tavistock within striking distance of Tavistock town centre, locals amenities and schools. The accommodation briefly comprises of a spacious lounge with a feature fireplace, fitted kitchen/dining room with access to the side and back patio and garden, family shower room, two double bedrooms and one singe bedroom with French doors giving access to the patio with views towards Dartmoor. Externally there is a driveway and single garage with well maintained front and rear lawned gardens with well established shrub borders. Very well presented and ready to move into.