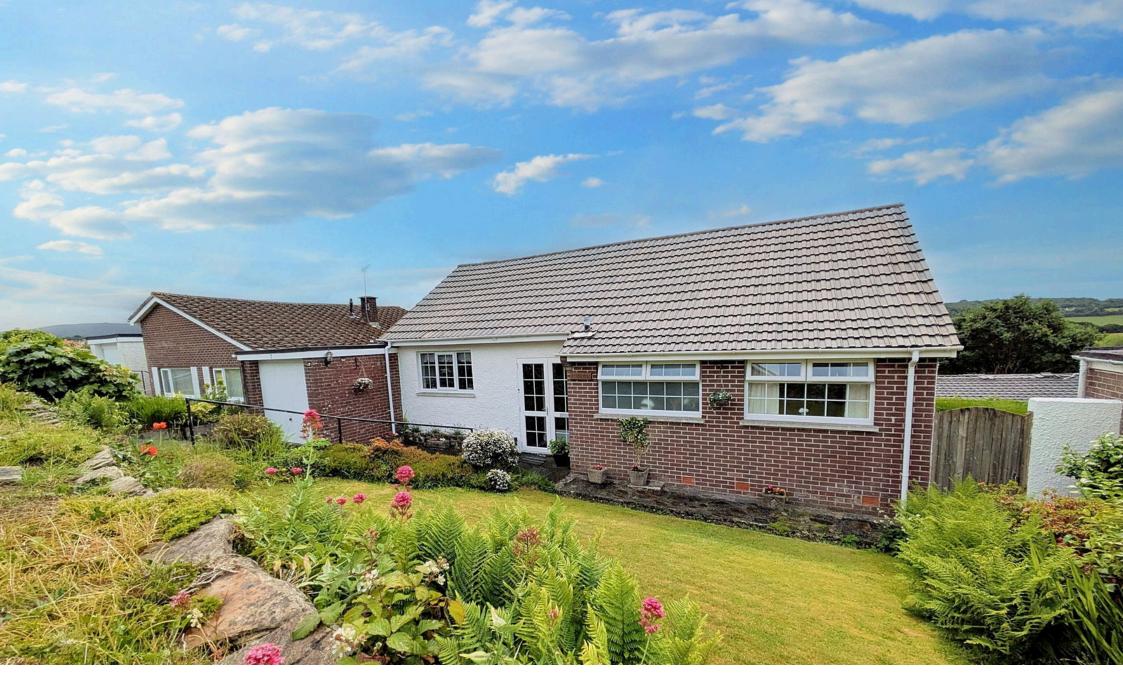

**Tavistock, PL19.**Offers In Region Of £360,000

- Detached Bungalow quiet location
- Kitchen / dining area
- Well maintained garden
- Quiet location
- Well maintained ready to move in

- Three bedrooms
- Spacious lounge with views of countryside
- Garage
- Far reaching views
- Close to town centre and local amenities

A very well maintained detached three-bedroom bungalow with driveway and garage. This property is situated in a well regarded cul-de-sac in Tavistock within striking distance of Tavistock town centre, locals amenities and schools. The accommodation briefly comprises of a spacious lounge with a feature fireplace, fitted kitchen/dining room with access to the side and back patio and garden, family shower room, two double bedrooms and one singe bedroom with French doors giving access to the patio with views towards Dartmoor. Externally there is a driveway and single garage with well maintained front and rear lawned gardens with well established shrub borders. Very well presented and ready to move into.