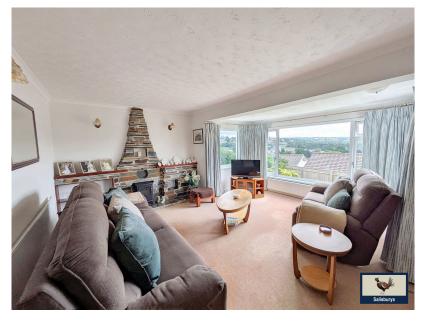

A very well maintained detached three-bedroom bungalow with driveway and garage. This property is situated in a well regarded cul-de-sac in Tavistock within striking distance of Tavistock town centre, locals amenities and schools. The accommodation briefly comprises of a spacious lounge with a feature fireplace, fitted kitchen/dining room with access to the side and back patio and garden, family shower room, two double bedrooms and one singe bedroom with French doors giving access to the patio with views towards Dartmoor. Externally there is a driveway and single garage with well maintained front and rear lawned gardens with well established shrub borders. Very well presented and ready to move into.