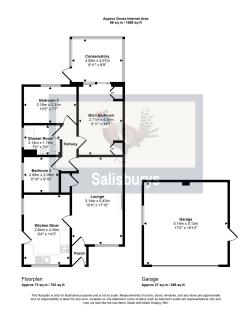

## Bere Alston, PL20 7EH

Detached bungalow

Three Bedrooms

· Kitchen/Dining Room

Spacious Lounge

• Sun Room

· Low maintenance front and rear garden

· Cul de sac location

· Well maintained

• Driveway and double garage • CHAIN FREE

A very well maintained detached three-bedroom bungalow with Private Driveway and Double Garage offered with NO CHAIN. This property is situate in a well regarded cul-de-sac and the accommodation briefly comprises of a spacious lounge with feature fireplace, fitted kitchen/Dining Room, Family Shower Room, two double bedrooms and one singe bedroom. The property also has a Sun Room that is accessed from the Main Bedroom which overlooks the low maintenance rear garden. Externally there is a private driveway to the side of the property that leads to a double garage with electric up and over door and a low maintenance garden. The well maintained bungalow has a low maintenance front garden with Devon stone dwarf walls, gravelled frontage and mature shrubs. With no onward chain, this home is ready to move into.