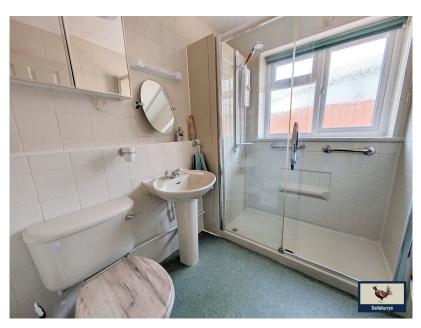

## Bere Alston, PL20 7EH

Detached bungalow

Three Bedrooms

· Kitchen/Dining Room

Spacious Lounge

• Sun Room

· Low maintenance front and rear garden

· Cul de sac location

· Well maintained

• Driveway and double garage • CHAIN FREE

A very well maintained detached three-bedroom bungalow with Private Driveway and Double Garage offered with NO CHAIN. This property is situate in a well regarded cul-de-sac and the accommodation briefly comprises of a spacious lounge with feature fireplace, fitted kitchen/Dining Room, Family Shower Room, two double bedrooms and one singe bedroom. The property also has a Sun Room that is accessed from the Main Bedroom which overlooks the low maintenance rear garden. Externally there is a private driveway to the side of the property that leads to a double garage with electric up and over door and a low maintenance garden. The well maintained bungalow has a low maintenance front garden with Devon stone dwarf walls, gravelled frontage and mature shrubs. With no onward chain, this home is ready to move into.