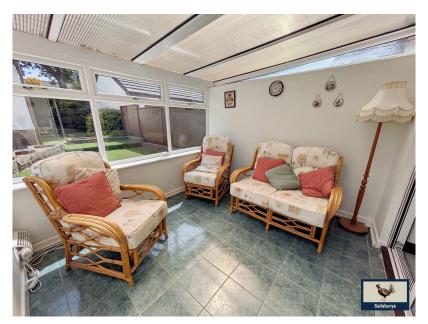

## Bere Alston, PL20 7EH

Detached bungalow

Three Bedrooms

· Kitchen/Dining Room

Spacious Lounge

• Sun Room

· Low maintenance front and rear garden

· Cul de sac location

· Well maintained

• Driveway and double garage • CHAIN FREE

A very well maintained detached three-bedroom bungalow with Private Driveway and Double Garage offered with NO CHAIN. This property is situate in a well regarded cul-de-sac and the accommodation briefly comprises of a spacious lounge with feature fireplace, fitted kitchen/Dining Room, Family Shower Room, two double bedrooms and one singe bedroom. The property also has a Sun Room that is accessed from the Main Bedroom which overlooks the low maintenance rear garden. Externally there is a private driveway to the side of the property that leads to a double garage with electric up and over door and a low maintenance garden. The well maintained bungalow has a low maintenance front garden with Devon stone dwarf walls, gravelled frontage and mature shrubs. With no onward chain, this home is ready to move into.