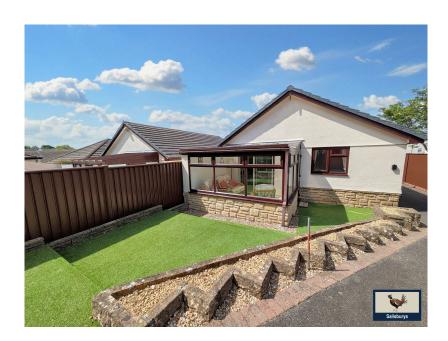

· Well maintained

• Driveway and double garage • CHAIN FREE

A very well maintained detached three-bedroom bungalow with Private Driveway and Double Garage offered with NO CHAIN. This property is situate in a well regarded cul-de-sac and the accommodation briefly comprises of a spacious lounge with feature fireplace, fitted kitchen/Dining Room, Family Shower Room, two double bedrooms and one singe bedroom. The property also has a Sun Room that is accessed from the Main Bedroom which overlooks the low maintenance rear garden. Externally there is a private driveway to the side of the property that leads to a double garage with electric up and over door and a low maintenance garden. The well maintained bungalow has a low maintenance front garden with Devon stone dwarf walls, gravelled frontage and mature shrubs. With no onward chain, this home is ready to move into.