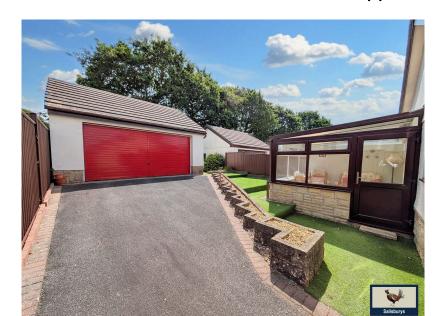

· Well maintained

• Driveway and double garage • CHAIN FREE

A very well maintained detached three-bedroom bungalow with Private Driveway and Double Garage offered with NO CHAIN. This property is situate in a well regarded cul-de-sac and the accommodation briefly comprises of a spacious lounge with feature fireplace, fitted kitchen/Dining Room, Family Shower Room, two double bedrooms and one singe bedroom. The property also has a Sun Room that is accessed from the Main Bedroom which overlooks the low maintenance rear garden. Externally there is a private driveway to the side of the property that leads to a double garage with electric up and over door and a low maintenance garden. The well maintained bungalow has a low maintenance front garden with Devon stone dwarf walls, gravelled frontage and mature shrubs. With no onward chain, this home is ready to move into.