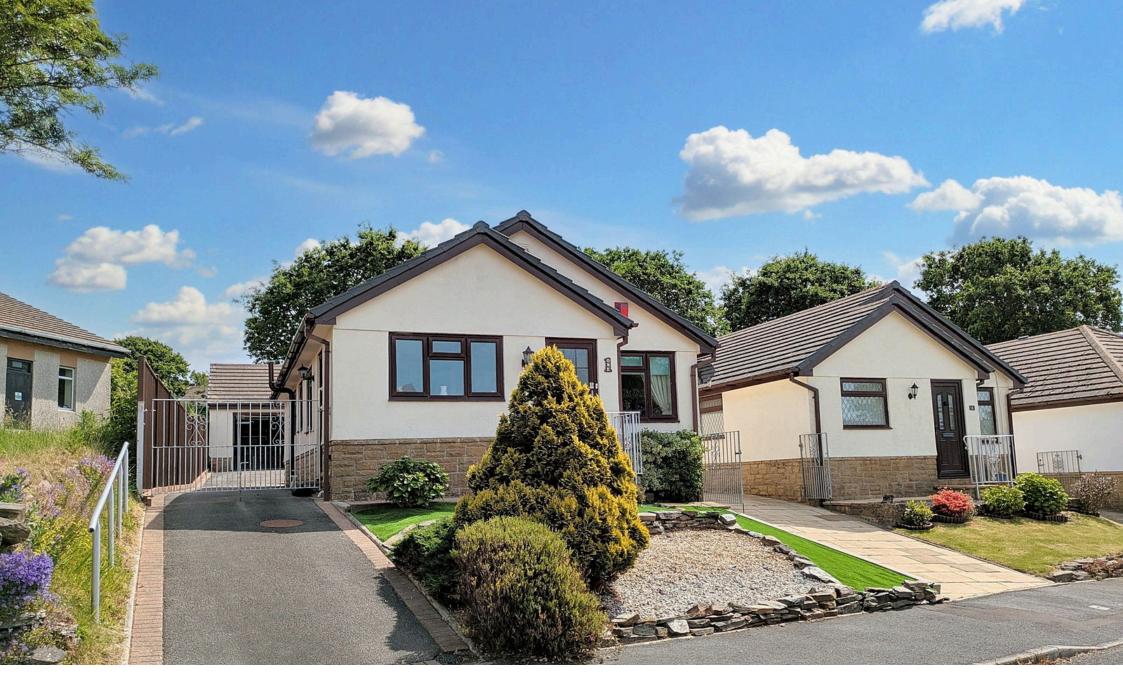

## Bere Alston, PL20 7EH

Detached bungalow

Three Bedrooms

· Kitchen/Dining Room

Spacious Lounge

• Sun Room

· Low maintenance front and rear garden

· Cul de sac location

· Well maintained

• Driveway and double garage • CHAIN FREE

A very well maintained detached three-bedroom bungalow with Private Driveway and Double Garage offered with NO CHAIN. This property is situate in a well regarded cul-de-sac and the accommodation briefly comprises of a spacious lounge with feature fireplace, fitted kitchen/Dining Room, Family Shower Room, two double bedrooms and one singe bedroom. The property also has a Sun Room that is accessed from the Main Bedroom which overlooks the low maintenance rear garden. Externally there is a private driveway to the side of the property that leads to a double garage with electric up and over door and a low maintenance garden. The well maintained bungalow has a low maintenance front garden with Devon stone dwarf walls, gravelled frontage and mature shrubs. With no onward chain, this home is ready to move into.