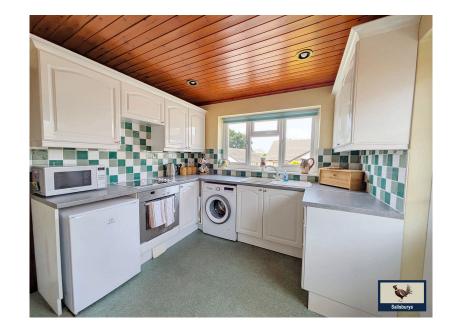

## Bere Alston, PL20 7EH

Detached bungalow

Three Bedrooms

· Kitchen/Dining Room

Spacious Lounge

• Sun Room

· Low maintenance front and rear garden

· Cul de sac location

· Well maintained

• Driveway and double garage • CHAIN FREE

A very well maintained detached three-bedroom bungalow with Private Driveway and Double Garage offered with NO CHAIN. This property is situate in a well regarded cul-de-sac and the accommodation briefly comprises of a spacious lounge with feature fireplace, fitted kitchen/Dining Room, Family Shower Room, two double bedrooms and one singe bedroom. The property also has a Sun Room that is accessed from the Main Bedroom which overlooks the low maintenance rear garden. Externally there is a private driveway to the side of the property that leads to a double garage with electric up and over door and a low maintenance garden. The well maintained bungalow has a low maintenance front garden with Devon stone dwarf walls, gravelled frontage and mature shrubs. With no onward chain, this home is ready to move into.