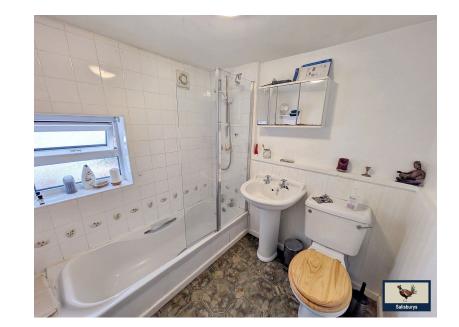

Offered chain free - this attractive two bedroom terraced house. with garden and external storage is within walking distance to Tavistock town centre. This charming terrace house offers period features, far reaching views and a well established garden. Inside, the property is entered via a practical porchway into the cosy lounge with a log burner and large window looking out to the front garden. This leads onto a second reception room currently used as an office/library offering handy under the stair storage. The well equipped kitchen features cream shaker style cabinets and wood effect work surfaces with plenty of storage. The family bathroom includes a bath and shower. To the rear there is a multi-purpose garden room that leads to the patio. Upstairs, there are two double bedrooms including fitted wardrobes in the master. Externally this home benefits from a front garden and a rear garden set back slightly from the house including a handy storage shed.