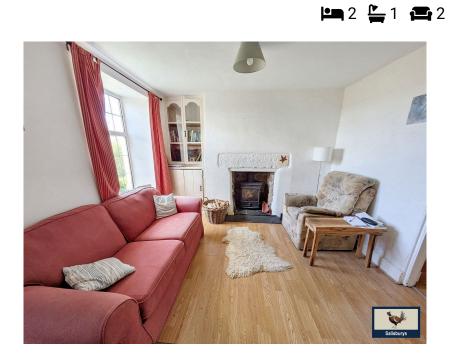

Offered chain free - this attractive two bedroom terraced house. with garden and external storage is within walking distance to Tavistock town centre. This charming terrace house offers period features, far reaching views and a well established garden. Inside, the property is entered via a practical porchway into the cosy lounge with a log burner and large window looking out to the front garden. This leads onto a second reception room currently used as an office/library offering handy under the stair storage. The well equipped kitchen features cream shaker style cabinets and wood effect work surfaces with plenty of storage. The family bathroom includes a bath and shower. To the rear there is a multi-purpose garden room that leads to the patio. Upstairs, there are two double bedrooms including fitted wardrobes in the master. Externally this home benefits from a front garden and a rear garden set back slightly from the house including a handy storage shed.