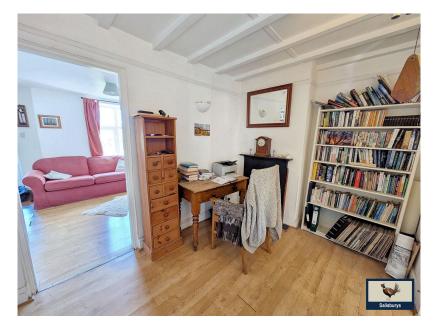

Offered chain free - this attractive two bedroom terraced house. with garden and external storage is within walking distance to Tavistock town centre. This charming terrace house offers period features, far reaching views and a well established garden. Inside, the property is entered via a practical porchway into the cosy lounge with a log burner and large window looking out to the front garden. This leads onto a second reception room currently used as an office/library offering handy under the stair storage. The well equipped kitchen features cream shaker style cabinets and wood effect work surfaces with plenty of storage. The family bathroom includes a bath and shower. To the rear there is a multi-purpose garden room that leads to the patio. Upstairs, there are two double bedrooms including fitted wardrobes in the master. Externally this home benefits from a front garden and a rear garden set back slightly from the house including a handy storage shed.