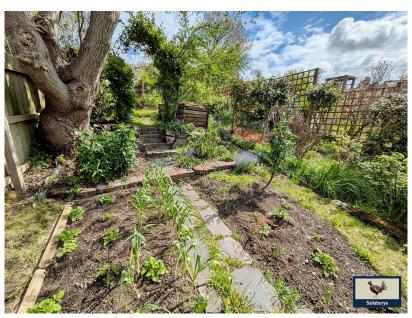

Offered chain free - this attractive two bedroom terraced house. with garden and external storage is within walking distance to Tavistock town centre. This charming terrace house offers period features, far reaching views and a well established garden. Inside, the property is entered via a practical porchway into the cosy lounge with a log burner and large window looking out to the front garden. This leads onto a second reception room currently used as an office/library offering handy under the stair storage. The well equipped kitchen features cream shaker style cabinets and wood effect work surfaces with plenty of storage. The family bathroom includes a bath and shower. To the rear there is a multi-purpose garden room that leads to the patio. Upstairs, there are two double bedrooms including fitted wardrobes in the master. Externally this home benefits from a front garden and a rear garden set back slightly from the house including a handy storage shed.