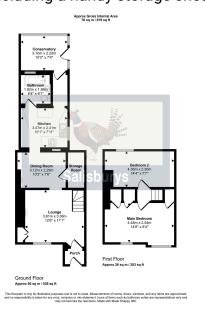

Offered chain free - this attractive two bedroom terraced house. with garden and external storage is within walking distance to Tavistock town centre. This charming terrace house offers period features, far reaching views and a well established garden. Inside, the property is entered via a practical porchway into the cosy lounge with a log burner and large window looking out to the front garden. This leads onto a second reception room currently used as an office/library offering handy under the stair storage. The well equipped kitchen features cream shaker style cabinets and wood effect work surfaces with plenty of storage. The family bathroom includes a bath and shower. To the rear there is a multi-purpose garden room that leads to the patio. Upstairs, there are two double bedrooms including fitted wardrobes in the master. Externally this home benefits from a front garden and a rear garden set back slightly from the house including a handy storage shed.