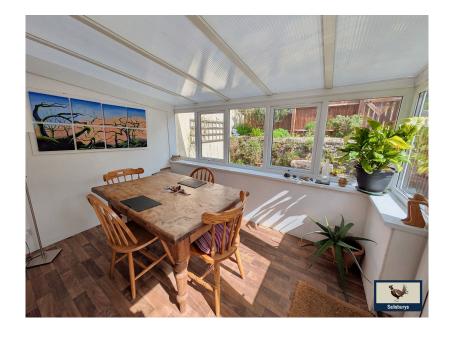

Offered chain free - this attractive two bedroom terraced house. with garden and external storage is within walking distance to Tavistock town centre. This charming terrace house offers period features, far reaching views and a well established garden. Inside, the property is entered via a practical porchway into the cosy lounge with a log burner and large window looking out to the front garden. This leads onto a second reception room currently used as an office/library offering handy under the stair storage. The well equipped kitchen features cream shaker style cabinets and wood effect work surfaces with plenty of storage. The family bathroom includes a bath and shower. To the rear there is a multi-purpose garden room that leads to the patio. Upstairs, there are two double bedrooms including fitted wardrobes in the master. Externally this home benefits from a front garden and a rear garden set back slightly from the house including a handy storage shed.