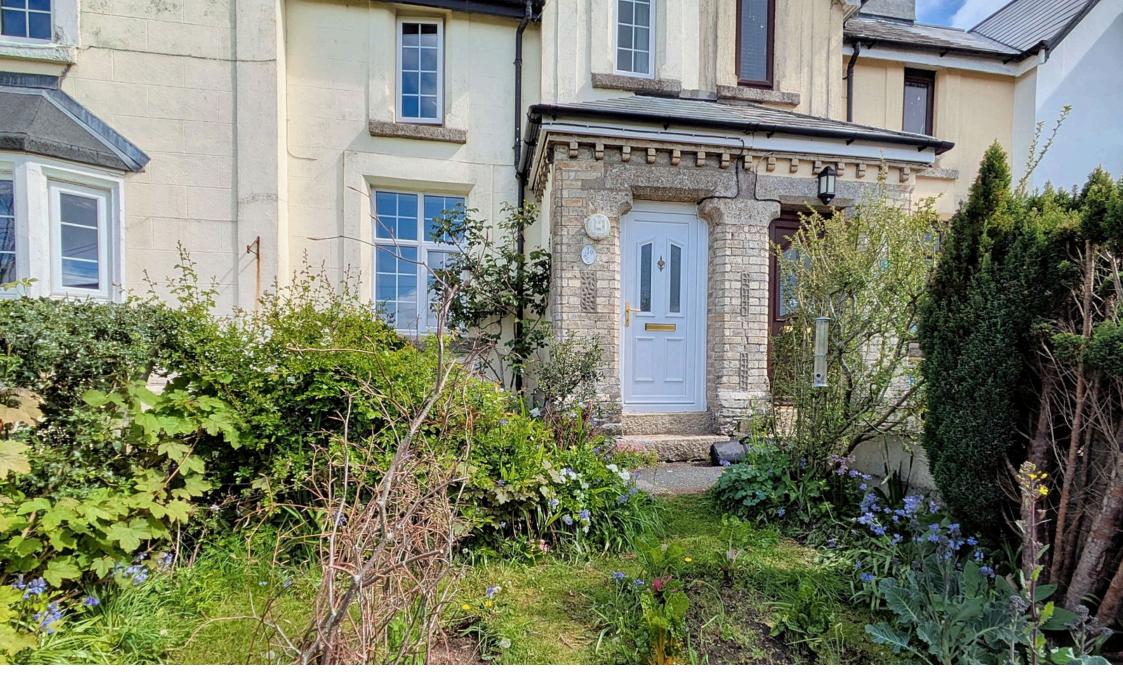

## Trelawny Road, PL19.

- Character cottage
- · Two double bedrooms
- Light and airy
- Front and rear gardens
- Far reaching views

- Walking distance to Tavistock centre
- Log burner
- Garden room and patio
- Storage shed
- NO CHAIN

Offered chain free - this attractive two bedroom terraced house. with garden and external storage is within walking distance to Tavistock town centre. This charming terrace house offers period features, far reaching views and a well established garden. Inside, the property is entered via a practical porchway into the cosy lounge with a log burner and large window looking out to the front garden. This leads onto a second reception room currently used as an office/library offering handy under the stair storage. The well equipped kitchen features cream shaker style cabinets and wood effect work surfaces with plenty of storage. The family bathroom includes a bath and shower. To the rear there is a multi-purpose garden room that leads to the patio. Upstairs, there are two double bedrooms including fitted wardrobes in the master. Externally this home benefits from a front garden and a rear garden set back slightly from the house including a handy storage shed.