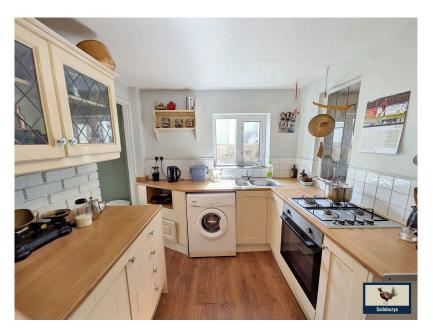

Offered chain free - this attractive two bedroom terraced house. with garden and external storage is within walking distance to Tavistock town centre. This charming terrace house offers period features, far reaching views and a well established garden. Inside, the property is entered via a practical porchway into the cosy lounge with a log burner and large window looking out to the front garden. This leads onto a second reception room currently used as an office/library offering handy under the stair storage. The well equipped kitchen features cream shaker style cabinets and wood effect work surfaces with plenty of storage. The family bathroom includes a bath and shower. To the rear there is a multi-purpose garden room that leads to the patio. Upstairs, there are two double bedrooms including fitted wardrobes in the master. Externally this home benefits from a front garden and a rear garden set back slightly from the house including a handy storage shed.