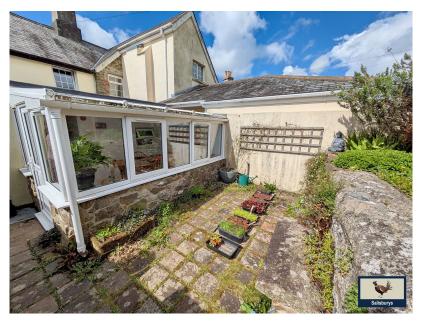

Offered chain free - this attractive two bedroom terraced house. with garden and external storage is within walking distance to Tavistock town centre. This charming terrace house offers period features, far reaching views and a well established garden. Inside, the property is entered via a practical porchway into the cosy lounge with a log burner and large window looking out to the front garden. This leads onto a second reception room currently used as an office/library offering handy under the stair storage. The well equipped kitchen features cream shaker style cabinets and wood effect work surfaces with plenty of storage. The family bathroom includes a bath and shower. To the rear there is a multi-purpose garden room that leads to the patio. Upstairs, there are two double bedrooms including fitted wardrobes in the master. Externally this home benefits from a front garden and a rear garden set back slightly from the house including a handy storage shed.