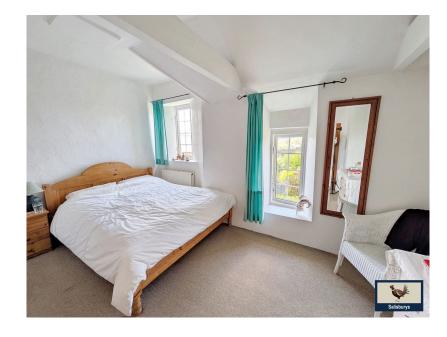

Offered chain free - this attractive two bedroom terraced house. with garden and external storage is within walking distance to Tavistock town centre. This charming terrace house offers period features, far reaching views and a well established garden. Inside, the property is entered via a practical porchway into the cosy lounge with a log burner and large window looking out to the front garden. This leads onto a second reception room currently used as an office/library offering handy under the stair storage. The well equipped kitchen features cream shaker style cabinets and wood effect work surfaces with plenty of storage. The family bathroom includes a bath and shower. To the rear there is a multi-purpose garden room that leads to the patio. Upstairs, there are two double bedrooms including fitted wardrobes in the master. Externally this home benefits from a front garden and a rear garden set back slightly from the house including a handy storage shed.