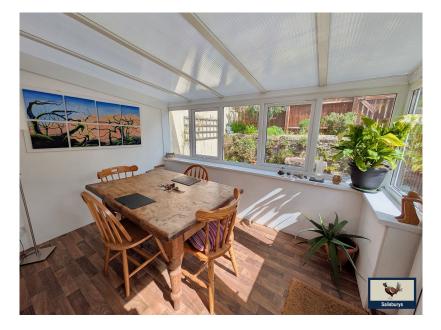

Character cottage

 Walking distance to Tavistock centre

• Two double bedrooms

Log burner

• Light and airy

Garden room and patio

Front and rear gardens

Storage shed

• Far reaching views

NO CHAIN

No Chain - two double bedroom terrace house, with garden and external storage within striking walking distance to Tavistock town centre. This charming terrace house offers period features, far reaching views and a well established garden. Inside, the property is entered via a practical porchway into the cosy lounge with a log burner and large window looking out to the front garden. Leading onto a second reception room currently used as an office/library offering handy under the stair storage. The well equipped kitchen features cream shaker style cabinets and wood effect work surfaces with plenty of storage. The family bathroom includes a bath and shower. To the rear of the property, there is a garden room currently being used as a dining room that leads out to the patio. Upstairs, there are two double bedrooms including fitted wardrobes in the master. Externally this home benefits from a front and rear garden set