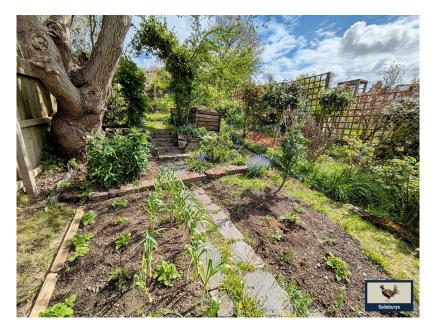

Character cottage

 Walking distance to Tavistock centre

• Two double bedrooms

Log burner

• Light and airy

Garden room and patio

Front and rear gardens

Storage shed

• Far reaching views

NO CHAIN

No Chain - two double bedroom terrace house, with garden and external storage within striking walking distance to Tavistock town centre. This charming terrace house offers period features, far reaching views and a well established garden. Inside, the property is entered via a practical porchway into the cosy lounge with a log burner and large window looking out to the front garden. Leading onto a second reception room currently used as an office/library offering handy under the stair storage. The well equipped kitchen features cream shaker style cabinets and wood effect work surfaces with plenty of storage. The family bathroom includes a bath and shower. To the rear of the property, there is a garden room currently being used as a dining room that leads out to the patio. Upstairs, there are two double bedrooms including fitted wardrobes in the master. Externally this home benefits from a front and rear garden set