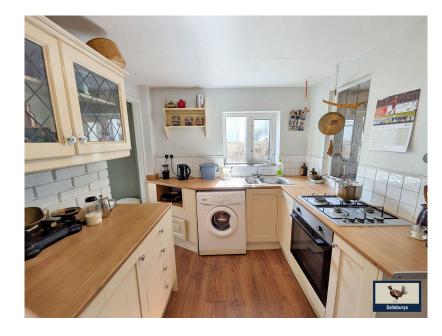

• Far reaching views

NO CHAIN

No Chain - two double bedroom terrace house, with garden and external storage within striking walking distance to Tavistock town centre. This charming terrace house offers period features, far reaching views and a well established garden. Inside, the property is entered via a practical porchway into the cosy lounge with a log burner and large window looking out to the front garden. Leading onto a second reception room currently used as an office/library offering handy under the stair storage. The well equipped kitchen features cream shaker style cabinets and wood effect work surfaces with plenty of storage. The family bathroom includes a bath and shower. To the rear of the property, there is a garden room currently being used as a dining room that leads out to the patio. Upstairs, there are two double bedrooms including fitted wardrobes in the master. Externally this home benefits from a front and rear garden set