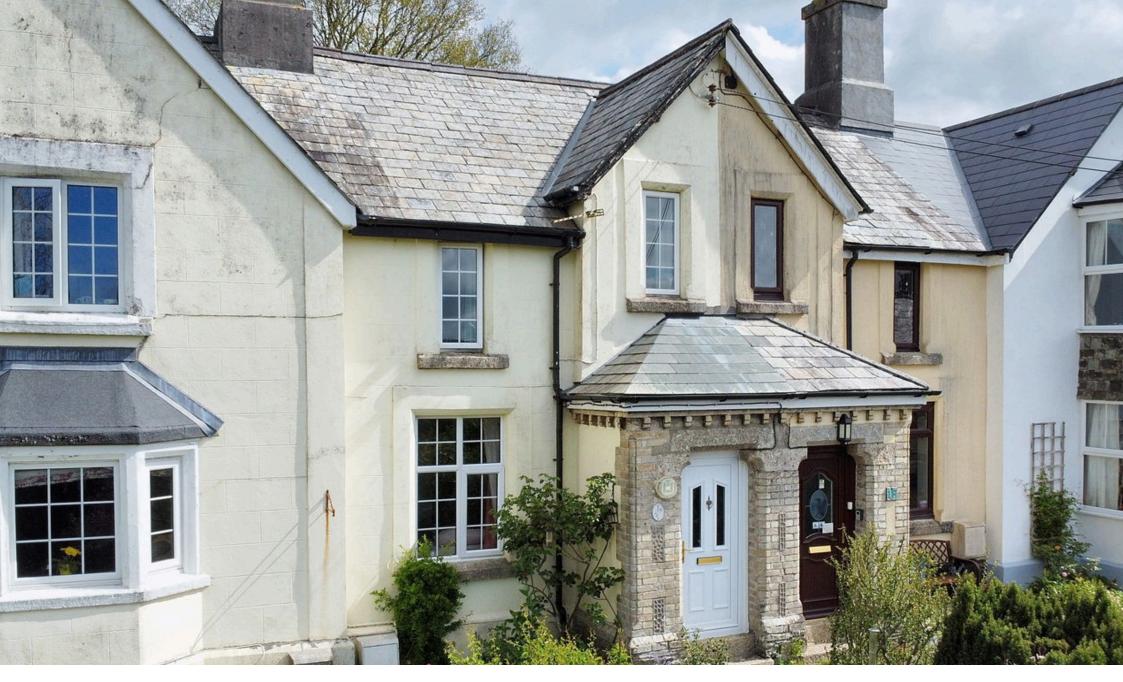

Character cottage

 Walking distance to Tavistock centre

• Two double bedrooms

Log burner

• Light and airy

Garden room and patio

Front and rear gardens

Storage shed

• Far reaching views

NO CHAIN

No Chain - two double bedroom terrace house, with garden and external storage within striking walking distance to Tavistock town centre. This charming terrace house offers period features, far reaching views and a well established garden. Inside, the property is entered via a practical porchway into the cosy lounge with a log burner and large window looking out to the front garden. Leading onto a second reception room currently used as an office/library offering handy under the stair storage. The well equipped kitchen features cream shaker style cabinets and wood effect work surfaces with plenty of storage. The family bathroom includes a bath and shower. To the rear of the property, there is a garden room currently being used as a dining room that leads out to the patio. Upstairs, there are two double bedrooms including fitted wardrobes in the master. Externally this home benefits from a front and rear garden set