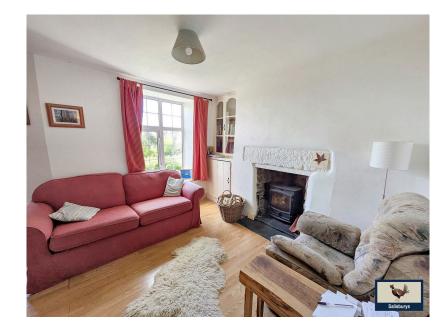

• Far reaching views

NO CHAIN

No Chain - two double bedroom terrace house, with garden and external storage within striking walking distance to Tavistock town centre. This charming terrace house offers period features, far reaching views and a well established garden. Inside, the property is entered via a practical porchway into the cosy lounge with a log burner and large window looking out to the front garden. Leading onto a second reception room currently used as an office/library offering handy under the stair storage. The well equipped kitchen features cream shaker style cabinets and wood effect work surfaces with plenty of storage. The family bathroom includes a bath and shower. To the rear of the property, there is a garden room currently being used as a dining room that leads out to the patio. Upstairs, there are two double bedrooms including fitted wardrobes in the master. Externally this home benefits from a front and rear garden set