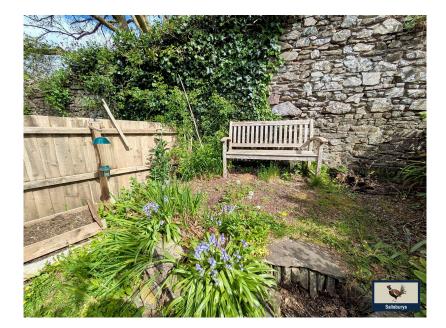

Character cottage

 Walking distance to Tavistock centre

• Two double bedrooms

Log burner

• Light and airy

Garden room and patio

Front and rear gardens

Storage shed

• Far reaching views

NO CHAIN

No Chain - two double bedroom terrace house, with garden and external storage within striking walking distance to Tavistock town centre. This charming terrace house offers period features, far reaching views and a well established garden. Inside, the property is entered via a practical porchway into the cosy lounge with a log burner and large window looking out to the front garden. Leading onto a second reception room currently used as an office/library offering handy under the stair storage. The well equipped kitchen features cream shaker style cabinets and wood effect work surfaces with plenty of storage. The family bathroom includes a bath and shower. To the rear of the property, there is a garden room currently being used as a dining room that leads out to the patio. Upstairs, there are two double bedrooms including fitted wardrobes in the master. Externally this home benefits from a front and rear garden set