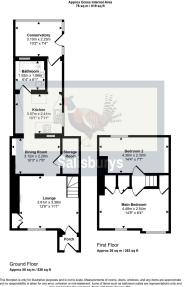

• Far reaching views

NO CHAIN

No Chain - two double bedroom terrace house, with garden and external storage within striking walking distance to Tavistock town centre. This charming terrace house offers period features, far reaching views and a well established garden. Inside, the property is entered via a practical porchway into the cosy lounge with a log burner and large window looking out to the front garden. Leading onto a second reception room currently used as an office/library offering handy under the stair storage. The well equipped kitchen features cream shaker style cabinets and wood effect work surfaces with plenty of storage. The family bathroom includes a bath and shower. To the rear of the property, there is a garden room currently being used as a dining room that leads out to the patio. Upstairs, there are two double bedrooms including fitted wardrobes in the master. Externally this home benefits from a front and rear garden set