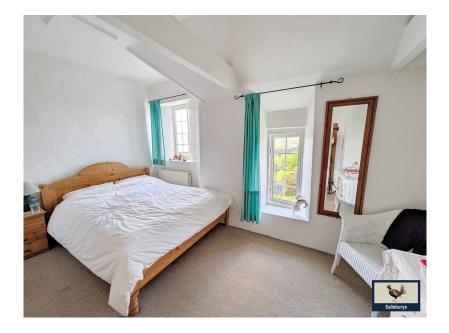

Character cottage

 Walking distance to Tavistock centre

• Two double bedrooms

Log burner

• Light and airy

Garden room and patio

Front and rear gardens

Storage shed

• Far reaching views

NO CHAIN

No Chain - two double bedroom terrace house, with garden and external storage within striking walking distance to Tavistock town centre. This charming terrace house offers period features, far reaching views and a well established garden. Inside, the property is entered via a practical porchway into the cosy lounge with a log burner and large window looking out to the front garden. Leading onto a second reception room currently used as an office/library offering handy under the stair storage. The well equipped kitchen features cream shaker style cabinets and wood effect work surfaces with plenty of storage. The family bathroom includes a bath and shower. To the rear of the property, there is a garden room currently being used as a dining room that leads out to the patio. Upstairs, there are two double bedrooms including fitted wardrobes in the master. Externally this home benefits from a front and rear garden set