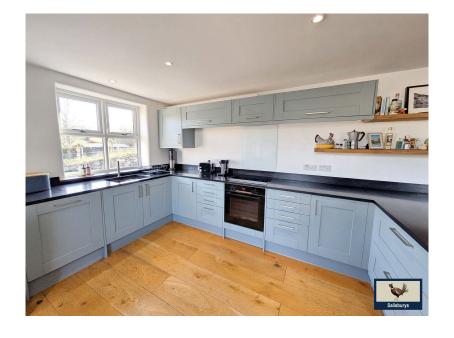

This tastefully presented four double bedroom family home, positioned on the sought-after Whitchurch boundary, combines classic cottage charm with spacious, well-designed interiors and is ideally located with easy access to both Tavistock and Plymouth. At the heart of the home is a generous open-plan kitchen and dining area, ideal for family life and entertaining, complemented by a separate utility room that provides practical space for laundry and storage. A cosy lounge with a woodburning stove adds warmth and character, creating a welcoming retreat. Upstairs, the property offers four wellproportioned double bedrooms, including a master with its own en-suite bathroom and walk-in wardrobes. Outside, the private and secure garden is impressively sized, featuring wellmaintained lawns, terraces for outdoor dining, and a charming summerhouse. The garden backs onto open fields and countryside, offering a peaceful and picturesque backdrop.