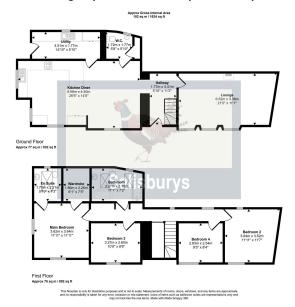

- Edge of Whitchurch Location Quality Character Property
- 4 Bedroom Family Home
- Under floor heating
- · Large Garden
- Off road parking

- Open plan Kitchen/Dining room
- Master Bedroom with Ensuite
- · Extensively Refurbished
- Open views of the countryside to the rear

This tastefully presented four double bedroom family home, positioned on the sought-after Whitchurch boundary, combines classic cottage charm with spacious, well-designed interiors and is ideally located with easy access to both Tavistock and Plymouth. At the heart of the home is a generous open-plan kitchen and dining area, ideal for family life and entertaining, complemented by a separate utility room that provides practical space for laundry and storage. A cosy lounge with a woodburning stove adds warmth and character, creating a welcoming retreat. Upstairs, the property offers four wellproportioned double bedrooms, including a master with its own en-suite bathroom and walk-in wardrobes. Outside, the private and secure garden is impressively sized, featuring wellmaintained lawns, terraces for outdoor dining, and a charming summerhouse. The garden backs onto open fields and countryside, offering a peaceful and picturesque backdrop.