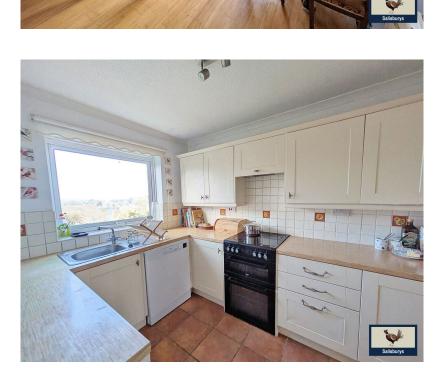

This versatile 3/4 bedroom link-detached home is located in the highly sought-after St David's area of Tavistock, with stunning views over the town and countryside. A short walk from Whitchurch Down and Dartmoor, it's perfect for outdoor enthusiasts. The ground floor offers a spacious lounge with patio doors that open directly onto a rear terrace and garden, a well-appointed kitchen, a versatile garden room or dining area, and a convenient downstairs WC. Upstairs, the accommodation includes two generous double bedrooms, a single bedroom, and a modern family bathroom. The integral garage has been thoughtfully converted to provide a fourth bedroom or home office—perfect for remote working or quest accommodation. Outside, the home benefits from driveway parking, a mature front garden, and a rear garden with lawn and patio. Within easy reach of schools and bus routes, this is an ideal family home in a convenient and scenic location.