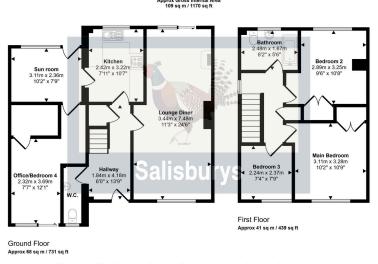

- Link detached 3/4 bedroom home
- · Spacious accommodation
- Dining Room/Garden Room
- · Downstairs w.c
- Enclosed rear garden

- · Desirable location close to Whitchurch Down and Dartmoor
- · Open plan Lounge with wood burner
- Single garage re-purposed as Office/Bedroom 4
- · West facing garden with panoramic views
- Driveway parking

This versatile 3/4 bedroom link-detached home is located in the highly sought-after St David's area of Tavistock, with stunning views over the town and countryside. A short walk from Whitchurch Down and Dartmoor, it's perfect for outdoor enthusiasts. The ground floor offers a spacious lounge with patio doors that open directly onto a rear terrace and garden, a well-appointed kitchen, a versatile garden room or dining area, and a convenient downstairs WC. Upstairs, the accommodation includes two generous double bedrooms, a single bedroom, and a modern family bathroom. The integral garage has been thoughtfully converted to provide a fourth bedroom or home office—perfect for remote working or quest accommodation. Outside, the home benefits from driveway parking, a mature front garden, and a rear garden with lawn and patio. Within easy reach of schools and bus routes, this is an ideal family home in a convenient and scenic location.