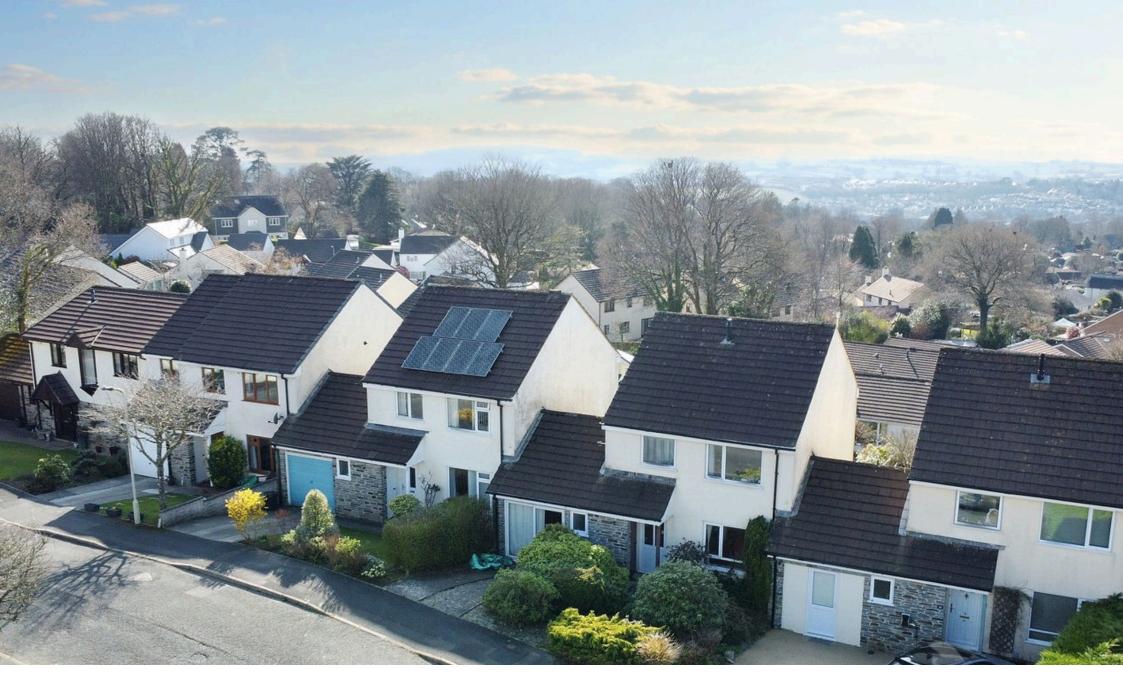

- Link detached 3/4 bedroom home
- · Spacious accommodation
- Dining Room/Garden Room
- · Downstairs w.c
- Enclosed rear garden

- · Desirable location close to Whitchurch Down and Dartmoor
- · Open plan Lounge with wood burner
- Single garage re-purposed as Office/Bedroom 4
- · West facing garden with panoramic views
- Driveway parking

This versatile 3/4 bedroom link-detached home is located in the highly sought-after St David's area of Tavistock, with stunning views over the town and countryside. A short walk from Whitchurch Down and Dartmoor, it's perfect for outdoor enthusiasts. The ground floor offers a spacious lounge with patio doors that open directly onto a rear terrace and garden, a well-appointed kitchen, a versatile garden room or dining area, and a convenient downstairs WC. Upstairs, the accommodation includes two generous double bedrooms, a single bedroom, and a modern family bathroom. The integral garage has been thoughtfully converted to provide a fourth bedroom or home office—perfect for remote working or quest accommodation. Outside, the home benefits from driveway parking, a mature front garden, and a rear garden with lawn and patio. Within easy reach of schools and bus routes, this is an ideal family home in a convenient and scenic location.