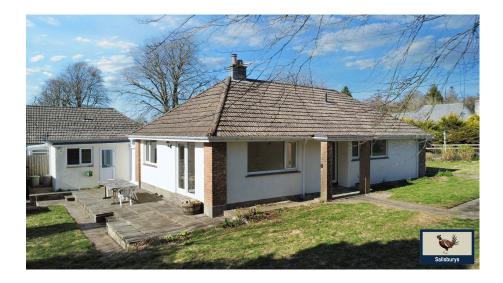

## **The Glade, Crapstone, Yelverton, PL20 7PR** Offers Over £545,000

- CHAIN FREE
- Driveway parking
- Fully fitted kitchen
- Three double bedrooms
- Highly desirable "The Glades" Detached 3 bedroom bungalow

- Well presented
- Garage/Utility Room
- Two Reception rooms
- Large lawned garden

**▶** 3 **▶** 1 **№** 2

PREMIUM LOCATION! This delightful 3 bedroom detached bungalow with a large garden is situated in the highly soughtafter no through road of The Glade in Crapstone. The property offers spacious accommodation in a desirable location that is within easy reach of local amenities and a short distance from Yelverton with a wide range of shops and local transport routes. Its prime position ensures minimal traffic making it an ideal retreat for those seeking both convenience and a quiet location. Just a few minutes' walk from the property, you'll find open moorland, offering an idyllic setting for scenic walks, leisurely or simply taking the dogs for a run, this beautiful natural space provides the perfect backdrop. The property offers adaptable accommodation, providing flexibility to suit your needs.