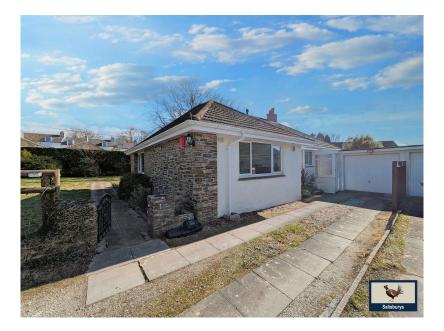

## **The Glade, Crapstone, Yelverton, PL20 7PR** Offers Over £545,000

- CHAIN FREE
- Driveway parking
- Fully fitted kitchen
- Three double bedrooms
- Highly desirable "The Glades" Detached 3 bedroom bungalow

- Well presented
- Garage/Utility Room
- Two Reception rooms
- Large lawned garden

**▶** 3 **▶** 1 **№** 2

PREMIUM LOCATION! This delightful 3 bedroom detached bungalow with a large garden is situated in the highly soughtafter no through road of The Glade in Crapstone. The property offers spacious accommodation in a desirable location that is within easy reach of local amenities and a short distance from Yelverton with a wide range of shops and local transport routes. Its prime position ensures minimal traffic making it an ideal retreat for those seeking both convenience and a quiet location. Just a few minutes' walk from the property, you'll find open moorland, offering an idyllic setting for scenic walks, leisurely or simply taking the dogs for a run, this beautiful natural space provides the perfect backdrop. The property offers adaptable accommodation, providing flexibility to suit your needs.