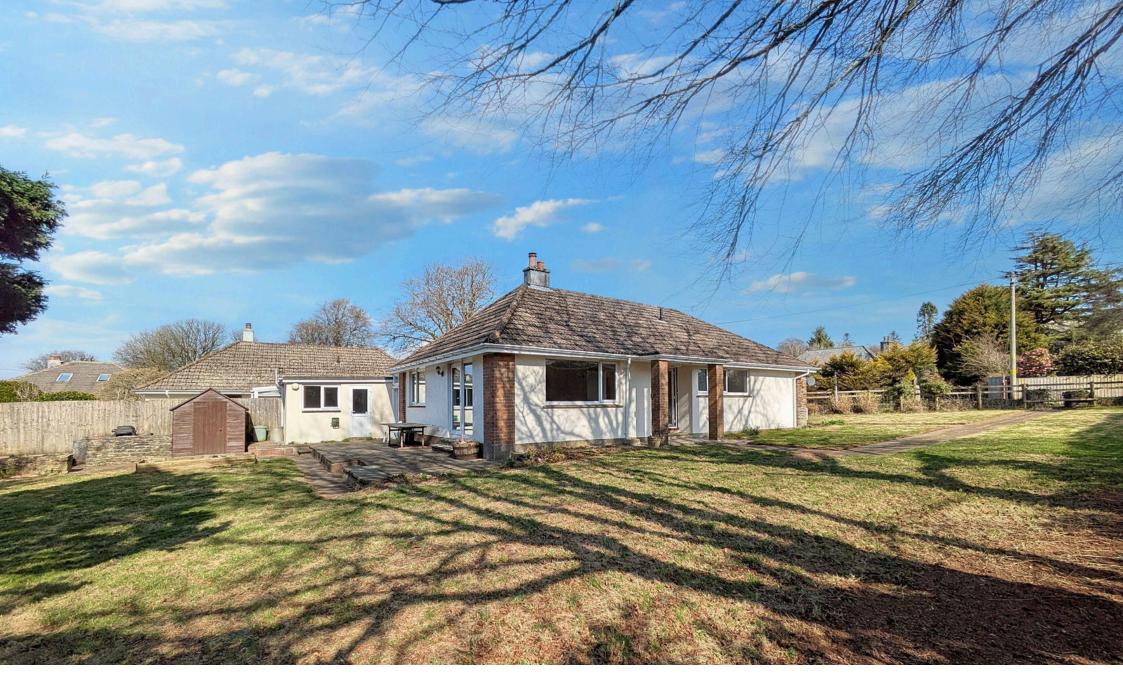

## **The Glade, Crapstone, Yelverton, PL20 7PR** Offers Over £545,000

- CHAIN FREE
- Driveway parking
- Fully fitted kitchen
- Three double bedrooms
- Highly desirable "The Glades" Detached 3 bedroom bungalow

- Well presented
- Garage/Utility Room
- Two Reception rooms
- Large lawned garden

**▶** 3 **▶** 1 **№** 2

PREMIUM LOCATION! This delightful 3 bedroom detached bungalow with a large garden is situated in the highly soughtafter no through road of The Glade in Crapstone. The property offers spacious accommodation in a desirable location that is within easy reach of local amenities and a short distance from Yelverton with a wide range of shops and local transport routes. Its prime position ensures minimal traffic making it an ideal retreat for those seeking both convenience and a quiet location. Just a few minutes' walk from the property, you'll find open moorland, offering an idyllic setting for scenic walks, leisurely or simply taking the dogs for a run, this beautiful natural space provides the perfect backdrop. The property offers adaptable accommodation, providing flexibility to suit your needs.