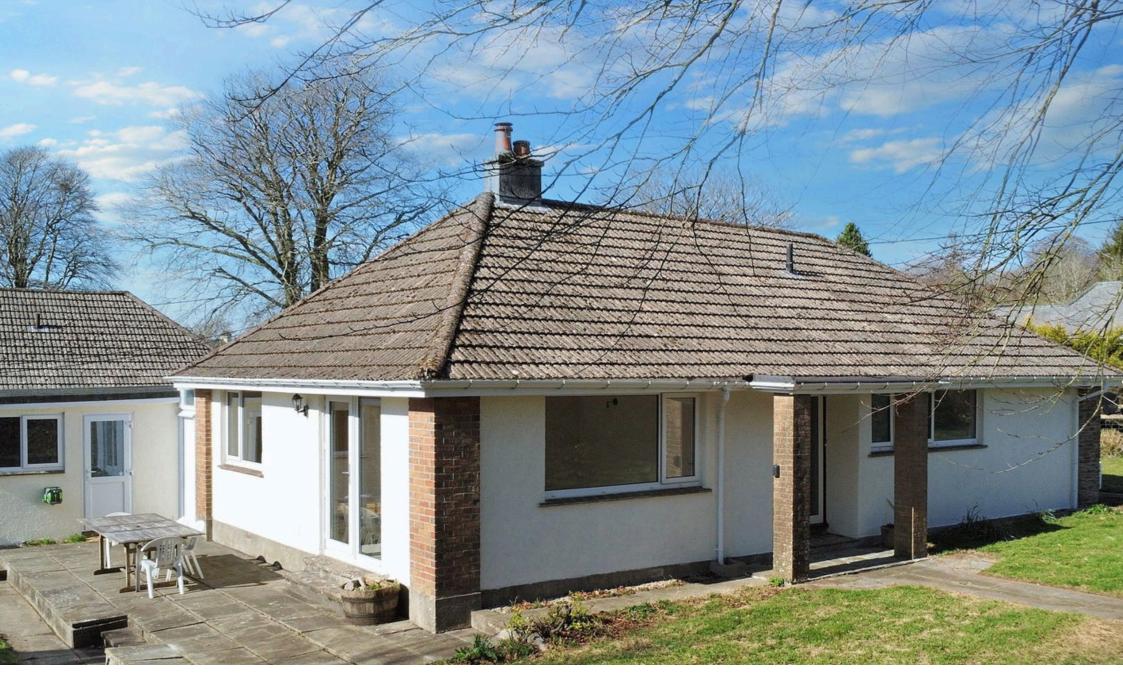

## **The Glade, Yelverton.** Offers Over £545,000

**1** 3 **1** 2

- Detached 3 bedroom bungalow
- Large lawned garden
- Two Reception rooms
- Garage/Utility Room
- Very well presented

- Highly desirable "The Glades" location
- Three double bedrooms
- Fully fitted kitchen
- Driveway parking
- CHAIN FREE

PREMIUM LOCATION! This delightful 3 bedroom detached bungalow with a large garden is situated in the highly soughtafter no through road of The Glade in Crapstone. The property offers spacious accommodation in a desirable location that is within easy reach of local amenities and a short distance from Yelverton with a wide range of shops and local transport routes. Its prime position ensures minimal traffic making it an ideal retreat for those seeking both convenience and a quiet location. Just a few minutes' walk from the property, you'll find open moorland, offering an idyllic setting for scenic walks, leisurely or simply taking the dogs for a run, this beautiful natural space provides the perfect backdrop. The property offers adaptable accommodation, providing flexibility to suit your needs.