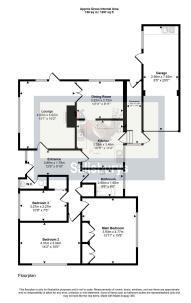

## **The Glade, Yelverton.** Offers Over £545,000

**1** 3 **1** 2

- Detached 3 bedroom bungalow
- Large lawned garden
- Two Reception rooms
- Garage/Utility Room
- Very well presented

- Highly desirable "The Glades" location
- Three double bedrooms
- Fully fitted kitchen
- Driveway parking
- CHAIN FREE