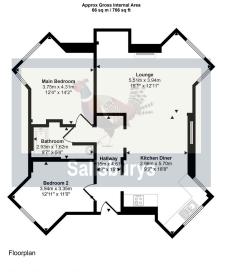

## **Russell Court, PL19.** Offers In Region Of £165,000

<image>

🍋 2 🚰 1 🚍 1

- First floor apartment
- Surprisingly spacious
- Open plan kitchen/Living area
- Walking distance to Tavistock town centre
- Communal gardens

This floorplan is only for illustrative purposes and is not to scale. Measurements of rooms, doors, windows, and any items are approximate and no responsibility is taken for any error, omission or mis-statement. Loons of items such as bathroom suites are representations only and may not look like the real items. Made with Made Scappy 380.