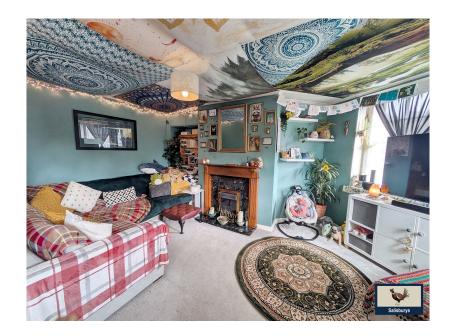

- Two double bedrooms
- Gas central heating
- Open aspect to front
- Family bathroom
- Unallocated parking spaces + visitors

A well presented, first floor apartment located in the tranquil grounds of Russell Court with private parking. This property has two bedrooms, a spacious kitchen / living space, a family bathroom and a spacious hallway. The stylishly tiled entrance hall leads into the well equipped, modern kitchen all finished to an excellent standard. Leading through to the dining area with views to the front of the building. This home benefits from a comfortable lounge area featuring a gas fireplace. The two bedrooms, quietly located to the rear of the property, benefits from ample storage and office space. The family bathroom includes a bath/shower, chrome towel rail and plenty of storage space. The cleverly designed hallway also benefits from further storage. Russell Court is set in well established grounds with communal gardens available to residents. This is a fantastic opportunity to buy a cleverly designed apartment,