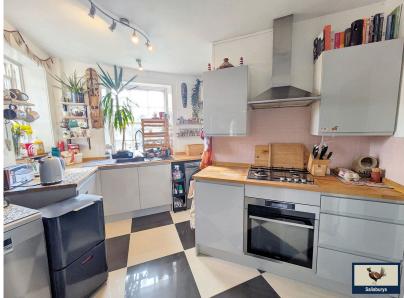

- Two double bedrooms
- Gas central heating
- Open aspect to front
- Family bathroom
- Unallocated parking spaces + visitors

A well presented, first floor apartment located in the tranquil grounds of Russell Court with private parking. This property has two bedrooms, a spacious kitchen / living space, a family bathroom and a spacious hallway. The stylishly tiled entrance hall leads into the well equipped, modern kitchen all finished to an excellent standard. Leading through to the dining area with views to the front of the building. This home benefits from a comfortable lounge area featuring a gas fireplace. The two bedrooms, quietly located to the rear of the property, benefits from ample storage and office space. The family bathroom includes a bath/shower, chrome towel rail and plenty of storage space. The cleverly designed hallway also benefits from further storage. Russell Court is set in well established grounds with communal gardens available to residents. This is a fantastic opportunity to buy a cleverly designed apartment,