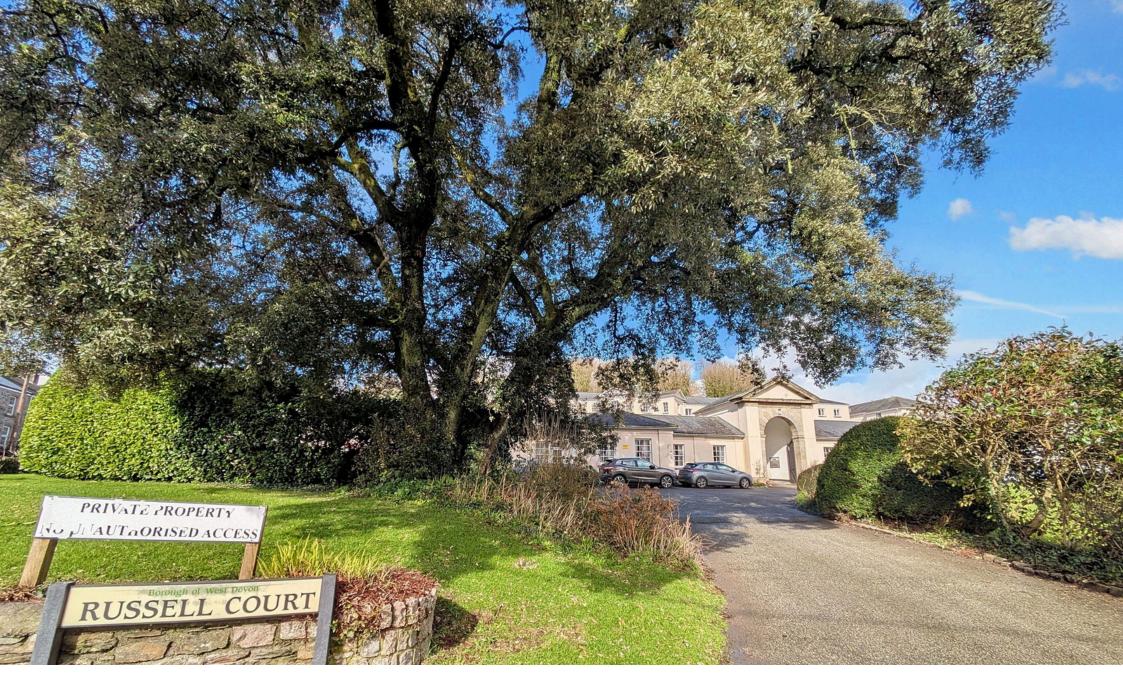

## **Russell Court, PL19.** Offers In Region Of £165,000

<image>

🍋 2 🚰 1 🚍 1

- First floor apartment
- Surprisingly spacious
- Open plan kitchen/Living area
- Walking distance to Tavistock town centre
- Communal gardens

- Two double bedrooms
- Gas central heating
- Open aspect to front
- Family bathroom
- Unallocated parking spaces + visitors

A well presented, first floor apartment located in the tranquil grounds of Russell Court with private parking. This property has two bedrooms, a spacious kitchen / living space, a family bathroom and a spacious hallway. The stylishly tiled entrance hall leads into the well equipped, modern kitchen all finished to an excellent standard. Leading through to the dining area with views to the front of the building. This home benefits from a comfortable lounge area featuring a gas fireplace. The two bedrooms, quietly located to the rear of the property, benefits from ample storage and office space. The family bathroom includes a bath/shower, chrome towel rail and plenty of storage space. The cleverly designed hallway also benefits from further storage. Russell Court is set in well established grounds with communal gardens available to residents. This is a fantastic opportunity to buy a cleverly designed apartment,