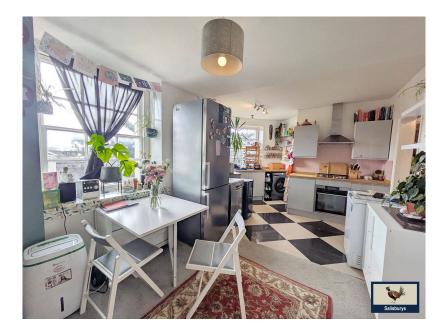

- Two double bedrooms
- Gas central heating
- Open aspect to front
- Family bathroom
- Unallocated parking spaces + visitors

A well presented, first floor apartment located in the tranquil grounds of Russell Court with private parking. This property has two bedrooms, a spacious kitchen / living space, a family bathroom and a spacious hallway. The stylishly tiled entrance hall leads into the well equipped, modern kitchen all finished to an excellent standard. Leading through to the dining area with views to the front of the building. This home benefits from a comfortable lounge area featuring a gas fireplace. The two bedrooms, quietly located to the rear of the property, benefits from ample storage and office space. The family bathroom includes a bath/shower, chrome towel rail and plenty of storage space. The cleverly designed hallway also benefits from further storage. Russell Court is set in well established grounds with communal gardens available to residents. This is a fantastic opportunity to buy a cleverly designed apartment,