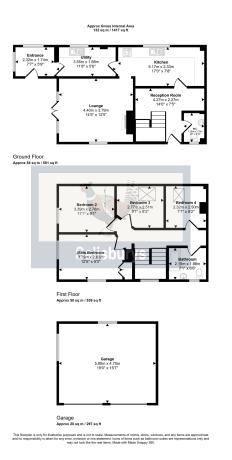

- Immaculately presented
- Utility area with additional sun room
- · Downstairs w.c
- Double garage with boarded loft storage
- Close to walks to Cotehele and Calstock

An immaculately presented 4 bedroom cottage with a double garage and lots of parking! Situated in the village of Albaston this property offers spacious living with the added bonus of a large double garage with storage and parking for multiple vehicles. The property features a spacious entrance hallway leading into a well equipped kitchen with a charming brick alcove, including space for a dining table and a further utility and laundry space with a sunporch. The lounge has a multifuel stove as a central focus, with French doors to the courtyard garden. This home benefits from a downstairs w.c and switch back stairs leading to the landing. The Master

rightmove

1 West Street, Tavistock, Devon, PL19 8AD

Principal: Lucy Trueman

bedroom has dual aspect windows and with Sharps built in wardrobes. The second bedroom, also with Sharps wardrobes has views over the courtyard garden. The third and fourth bedrooms are single rooms with velux windows and the Family Bathroom is fitted with a bath and integrated shower. The property is offered CHAIN FREE!