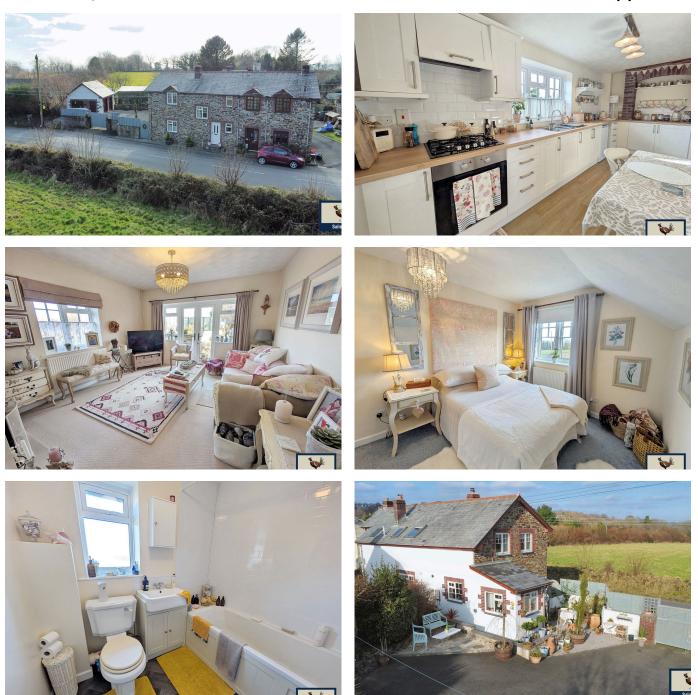

Albaston, PL18 Offers In Region Of £365,000

🍋 4 🚰 1 🚍 1

01822 611122

OnTheMarket

- Charming modern 4 bedroom cottage
- · Fully fitted kitchen
- Multifuel stove to Lounge with French doors
- Courtyard garden with parking for multiple vehicles
- Open aspect overlooking fields to front

- Immaculately presented
- Utility area with additional sun room
- · Downstairs w.c
- Double garage with boarded loft storage
- Close to walks to Cotehele and Calstock

An immaculately presented 4 bedroom cottage with a double garage and lots of parking! Situated in the village of Albaston this property offers spacious living with the added bonus of a large double garage with storage and parking for multiple vehicles. The property features a spacious entrance hallway leading into a well equipped kitchen with a charming brick alcove, including space for a dining table and a further utility and laundry space with a sunporch. The lounge has a multifuel stove as a central focus, with French doors to the courtyard garden. This home benefits from a downstairs w.c and switch back stairs leading to the landing. The Master

rightmove

1 West Street, Tavistock, Devon, PL19 8AD

Principal: Lucy Trueman

bedroom has dual aspect windows and with Sharps built in wardrobes. The second bedroom, also with Sharps wardrobes has views over the courtyard garden. The third and fourth bedrooms are single rooms with velux windows and the Family Bathroom is fitted with a bath and integrated shower. The property is offered CHAIN FREE!