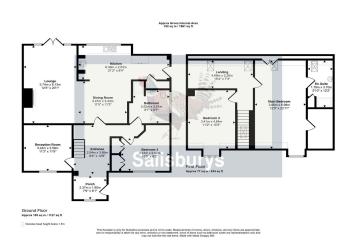

Floor Area: 1961 sq. ft. Tenure: Not given Service Charge: £ per annum Ground Rent: £ per annum