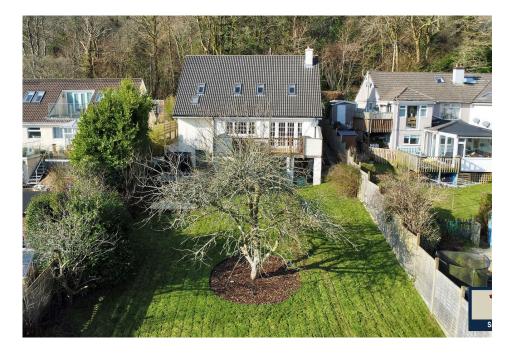

## Calstock Road, Gunnislake. PL18 Offers Over £565,000

**4** 2

Offering the opportunity for multi-generational living, this exceptional Contemporary Home is beautifully presented with stunning Tamar Valley Views. Remodelled to the highest standards, this detached home boasts breath-taking panoramic views over the Tamar Valley. Designed for modern living, the light-filled open-plan living, dining, and kitchen area is the heart of the home, featuring floor-to-ceiling windows that open onto a spacious balcony with a hot tub-perfect for unwinding while soaking in the views. The property offers two bedrooms and a bathroom on the ground floor and a luxury master bedroom (with en-suite and dressing room) and further bedroom on the first floor. A sleek, contemporary family bathroom completes the accommodation. Additional highlights include a large storage/utility area, a single garage, and generous driveway parking. The rear garden is fully enclosed and a must-see for those seeking modern luxury in an unrivalled setting.