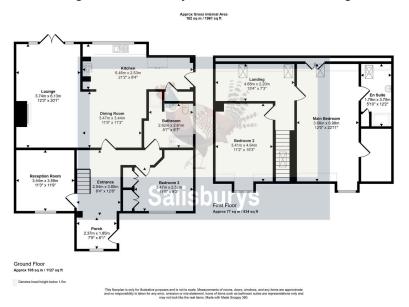

Offering the opportunity for multi-generational living, this exceptional Contemporary Home is beautifully presented with stunning Tamar Valley Views. Remodelled to the highest standards, this detached home boasts breath-taking panoramic views over the Tamar Valley. Designed for modern living, the light-filled open-plan living, dining, and kitchen area is the heart of the home, featuring floor-to-ceiling windows that open onto a spacious balcony with a hot tub-perfect for unwinding while soaking in the views. The property offers two bedrooms and a bathroom on the ground floor and a luxury master bedroom (with en-suite and dressing room) and further bedroom on the first floor. A sleek, contemporary family bathroom completes the accommodation. Additional highlights include a large storage/utility area, a single garage, and generous driveway parking. The rear garden is fully enclosed and a must-see for those seeking modern luxury in an unrivalled setting.