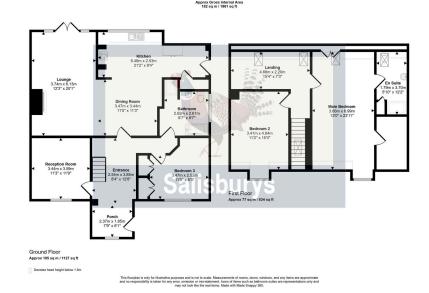

Offering the opportunity for multi-generational living, this exceptional Contemporary Home is beautifully presented with stunning Tamar Valley Views. Remodelled to the highest standards, this detached home boasts breath-taking panoramic views over the Tamar Valley. Designed for modern living, the light-filled open-plan living, dining, and kitchen area is the heart of the home, featuring floor-to-ceiling windows that open onto a spacious balcony with a hot tub—perfect for unwinding while soaking in the views. The property offers two bedrooms and a bathroom on the ground floor and a luxury master bedroom (with en-suite and dressing room) and further bedroom on the first floor. A sleek, contemporary family bathroom completes the accommodation. Additional highlights include a large storage/utility area, a single garage, and generous driveway parking. The rear garden is fully enclosed and a must-see for