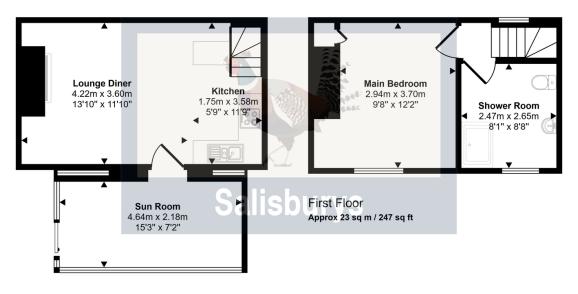

## Approx Gross Internal Area 57 sq m / 615 sq ft

Ground Floor Approx 34 sq m / 368 sq ft

This floorplan is only for illustrative purposes and is not to scale. Measurements of rooms, doors, windows, and any items are approximate and no responsibility is taken for any error, omission or mis-statement. Icons of items such as bathroom suites are representations only and may not look like the real items. Made with Made Snappy 360.