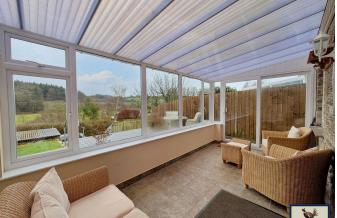

- · Sun Lounge With Views Towards Kit Hill
- · Sitting Room With Wood Burning Stove
- · Spacious First Floor Shower Room
- · Parking Directly Outside
- · Stunning Views Over The Tamar Valley