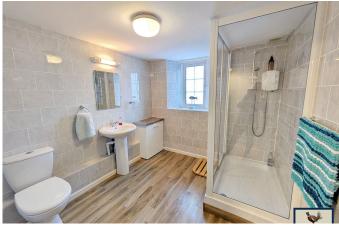

- · Sun Lounge With Views Towards Kit Hill
- · Sitting Room With Wood Burning Stove
- · Spacious First Floor Shower Room
- · Parking Directly Outside
- · Stunning Views Over The Tamar Valley