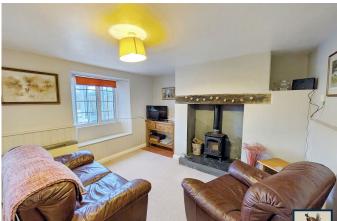

- · Sun Lounge With Views Towards Kit Hill
- · Sitting Room With Wood Burning Stove
- · Spacious First Floor Shower Room
- · Parking Directly Outside
- · Stunning Views Over The Tamar Valley