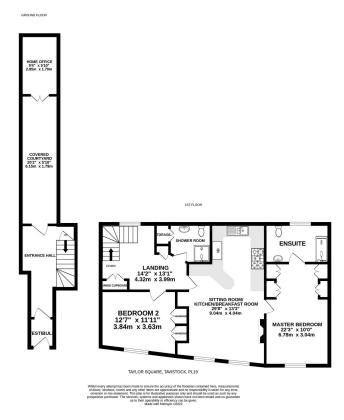

## Taylor Square, Tavistock, PL19 0DG

Offers In Region Of £249,000

- · Stylish Luxury Apartment
- · Large Sitting Room with living flame inset fire
- · Stunning Kitchen/Breakfast Room
- Master Bedroom With Dressing Area and En-suite
- · Separate Shower Room

- Private Entrance With Lobby
- · Spacious Landing and Loft Space
- · Covered Courtyard Style Walled Garden
- · Good Sized Double 2nd Bedroom
- · 198 Year Lease and No Onward Chain

A stunning first floor two bedroom luxury apartment with its own private access and covered outdoor courtyard with home office, situated in the heart of Tavistock. NO ONWARD CHAIN. Call now for an immediate viewing.