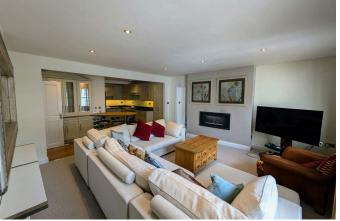

## Taylor Square, Tavistock, PL19 0DG

Offers In Region Of £249,000

- · Stylish Luxury Apartment
- · Large Sitting Room with living flame inset fire
- · Stunning Kitchen/Breakfast Room
- Master Bedroom With Dressing Area and En-suite
- · Separate Shower Room

- Private Entrance With Lobby
- · Spacious Landing and Loft Space
- · Covered Courtyard Style Walled Garden
- · Good Sized Double 2nd Bedroom
- · 198 Year Lease and No Onward Chain

A stunning first floor two bedroom luxury apartment with its own private access and covered outdoor courtyard with home office, situated in the heart of Tavistock. NO ONWARD CHAIN. Call now for an immediate viewing.