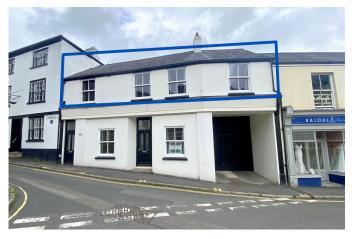

## Taylor Square, Tavistock, PL19 0DG

Offers In Region Of £249,000

- · Stylish Luxury Apartment
- · Large Sitting Room with living flame inset fire
- · Stunning Kitchen/Breakfast Room
- Master Bedroom With Dressing Area and En-suite
- · Separate Shower Room

- Private Entrance With Lobby
- · Spacious Landing and Loft Space
- · Covered Courtyard Style Walled Garden
- · Good Sized Double 2nd Bedroom
- · 198 Year Lease and No Onward Chain

A stunning first floor two bedroom luxury apartment with its own private access and covered outdoor courtyard with home office, situated in the heart of Tavistock. NO ONWARD CHAIN. Call now for an immediate viewing.