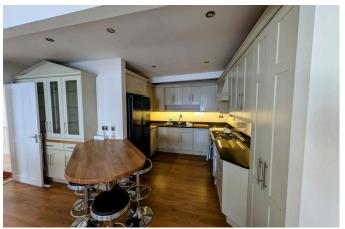

## Taylor Square, Tavistock, PL19 0DG

Offers In Region Of £249,000

- · Stylish Luxury Apartment
- · Large Sitting Room with living flame inset fire
- · Stunning Kitchen/Breakfast Room
- Master Bedroom With Dressing Area and En-suite
- · Separate Shower Room

- Private Entrance With Lobby
- · Spacious Landing and Loft Space
- · Covered Courtyard Style Walled Garden
- · Good Sized Double 2nd Bedroom
- · 198 Year Lease and No Onward Chain

A stunning first floor two bedroom luxury apartment with its own private access and covered outdoor courtyard with home office, situated in the heart of Tavistock. NO ONWARD CHAIN. Call now for an immediate viewing.