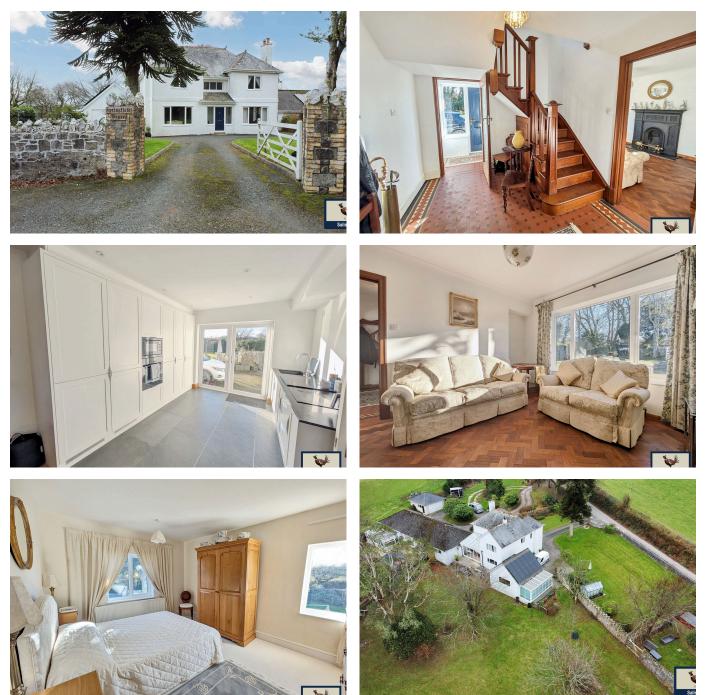

## Bray Shop, Callington, PL17 8PZ

Offers Over £695,000

🛤 6 🚰 3 🚘 4

01822 611122

- Substantial Family Home
- · Very well presented
- Beautiful Garden room with multi bi-fold doors to Garden
- Impressive sweeping driveway
- Large Double Garage with additional storage

- Five bedrooms
- · Impressive Kitchen and Entertaining area
- · Countryside Views
- Adjoining one bedroom Annexe
- Large garden 0.9 acre

We are delighted to present this substantial family home, with an annexe, set within expansive grounds on the outskirts of Bray Shop. This property is perfectly suited for multigenerational living or as an income-generating opportunity (subject to permissions). The accommodation comprises: five well-sized bedrooms, a master with en-suite, a family bathroom, and an impressive hallway. The heart of the home is the spacious open-plan kitchen, dining, and entertaining area—ideal for modern family life. Additionally, a separate lounge, a garden room, a practical utility/office space, and downstairs W.C. The annexe features an open space living

rightmove

OnTheMarket

Principal: Lucy Trueman

area, bedroom and shower room. The large double garage provides ample space for vehicles and equipment. The property has a private driveway, front garden laid to lawn with mature shrubs and a generous rear garden. A rare opportunity to acquire a remarkable home. Viewing is highly recommended!