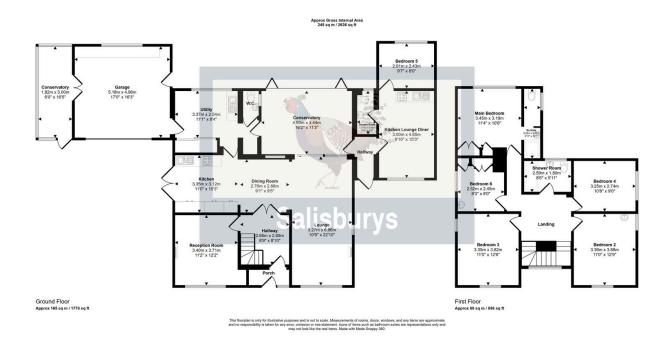

- Five bedrooms
- · Impressive Kitchen and Entertaining area
- · Countryside Views
- Adjoining one bedroom Annexe
- Large garden 0.9 acre

We are delighted to present this substantial family home, with an annexe, set within expansive grounds on the outskirts of Bray Shop. This property is perfectly suited for multigenerational living or as an income-generating opportunity (subject to permissions). The accommodation comprises: five well-sized bedrooms, a master with en-suite, a family bathroom, and an impressive hallway. The heart of the home is the spacious open-plan kitchen, dining, and entertaining area—ideal for modern family life. Additionally, a separate lounge, a garden room, a practical utility/office space, and downstairs W.C. The annexe features an open space living