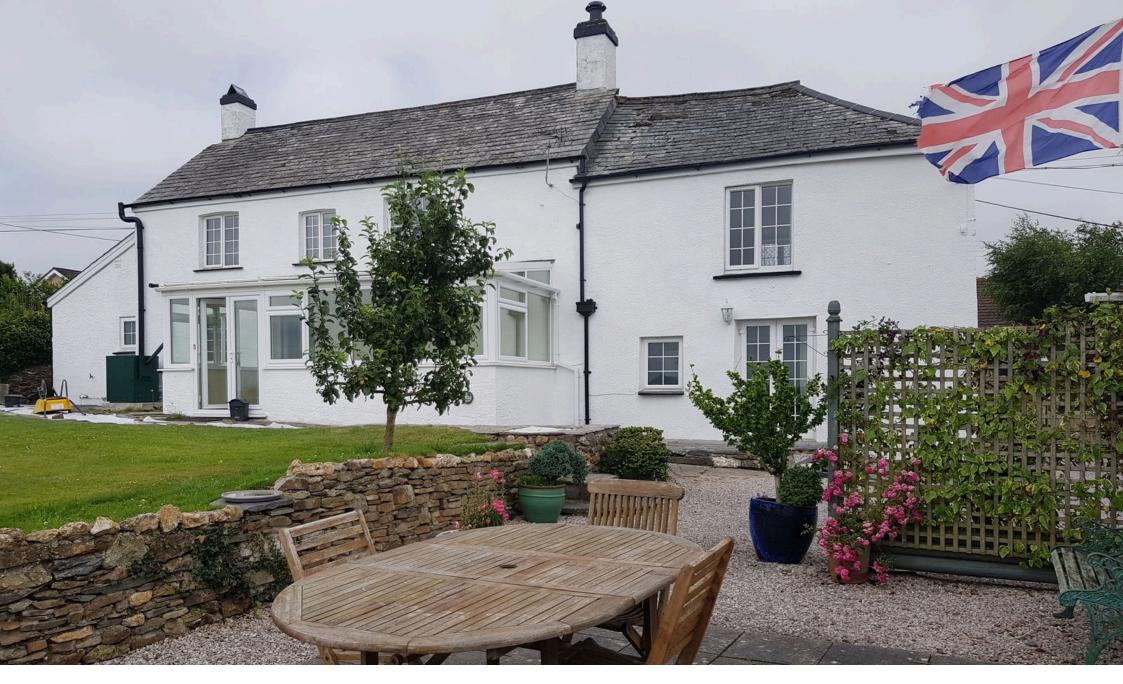

## **St. Giles-on-the-Heath, Launceston, PL15 9RT** Offers In Region Of £395,000

- Spacious detached cottage
   Superb views over countryside
- 3 bedrooms/2 bathrooms
- Kitchen with large Utility Room
- Level lawned garden

Garden Room

- Driveway, double Garage with 

   360 Virtual Tour workshop
- Close to local amenities
   · CHAIN FREE

🍋 3 🏪 2 🚍 3

Charming countryside 3-bedroom character cottage with scope to improve – no onward hain. We're delighted to present this beautifully spacious character cottage, full of charm and offering a wealth of features inside and out. Perfectly positioned to enjoy open countryside views, this home is truly a rare find. The accommodation briefly includes: three double bedrooms, including a master with en-suite shower, a family bathroom, two reception rooms, a well-appointed kitchen, a generous utility room, downstairs W.C., and a garden room that showcases the stunning rural outlook. Outside, the property offers driveway parking for multiple vehicles, a double garage with attached workshop, and level lawned gardens with two separate seating areas—perfect for relaxing or entertaining. Spacious, full of character, and offered with no onward chain, this wonderful home is not to be missed.