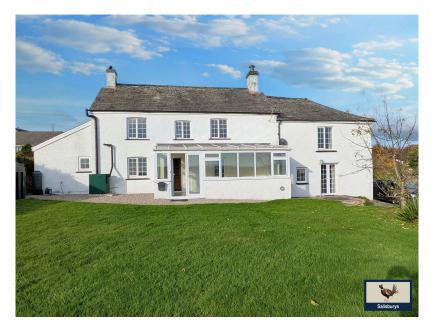

## **St. Giles-on-the-Heath, Launceston, PL15 9RT** Offers In Region Of £395,000

- Spacious detached cottage
   Superb views over countryside
- 3 bedrooms/2 bathrooms
- Kitchen with large Utility Room
- Level lawned garden

Garden Room

- Driveway, double Garage with 

   360 Virtual Tour workshop
- Close to local amenities
   · CHAIN FREE

🍋 3 🏪 2 🚍 3

Charming countryside 3-bedroom character cottage with scope to improve – no onward hain. We're delighted to present this beautifully spacious character cottage, full of charm and offering a wealth of features inside and out. Perfectly positioned to enjoy open countryside views, this home is truly a rare find. The accommodation briefly includes: three double bedrooms, including a master with en-suite shower, a family bathroom, two reception rooms, a well-appointed kitchen, a generous utility room, downstairs W.C., and a garden room that showcases the stunning rural outlook. Outside, the property offers driveway parking for multiple vehicles, a double garage with attached workshop, and level lawned gardens with two separate seating areas—perfect for relaxing or entertaining. Spacious, full of character, and offered with no onward chain, this wonderful home is not to be missed.