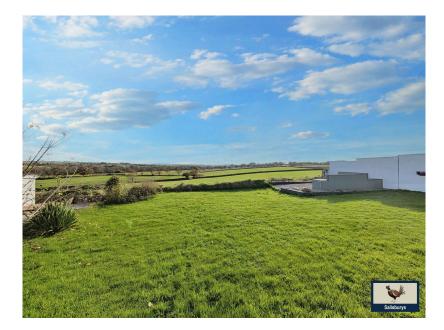

## **St. Giles-on-the-Heath, Launceston, PL15 9RT** Offers In Region Of £395,000

- Spacious detached cottage
   Superb views over countryside
- 3 bedrooms/2 bathrooms
- Kitchen with large Utility Room
- Level lawned garden

Garden Room

- Driveway, double Garage with 

   360 Virtual Tour workshop
- Close to local amenities
   · CHAIN FREE

🍋 3 🏪 2 🚍 3

Charming countryside 3-bedroom character cottage with scope to improve – no onward hain. We're delighted to present this beautifully spacious character cottage, full of charm and offering a wealth of features inside and out. Perfectly positioned to enjoy open countryside views, this home is truly a rare find. The accommodation briefly includes: three double bedrooms, including a master with en-suite shower, a family bathroom, two reception rooms, a well-appointed kitchen, a generous utility room, downstairs W.C., and a garden room that showcases the stunning rural outlook. Outside, the property offers driveway parking for multiple vehicles, a double garage with attached workshop, and level lawned gardens with two separate seating areas—perfect for relaxing or entertaining. Spacious, full of character, and offered with no onward chain, this wonderful home is not to be missed.