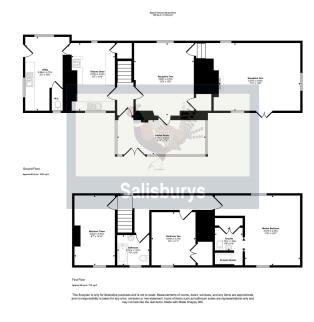

Garden Room

- Driveway, double Garage with 

   360 Virtual Tour workshop
- Close to local amenities
   · CHAIN FREE

🍋 3 🏪 2 🚍 3

Charming countryside 3-bedroom character cottage with scope to improve – no onward hain. We're delighted to present this beautifully spacious character cottage, full of charm and offering a wealth of features inside and out. Perfectly positioned to enjoy open countryside views, this home is truly a rare find. The accommodation briefly includes: three double bedrooms, including a master with en-suite shower, a family bathroom, two reception rooms, a well-appointed kitchen, a generous utility room, downstairs W.C., and a garden room that showcases the stunning rural outlook. Outside, the property offers driveway parking for multiple vehicles, a double garage with attached workshop, and level lawned gardens with two separate seating areas—perfect for relaxing or entertaining. Spacious, full of character, and offered with no onward chain, this wonderful home is not to be missed.