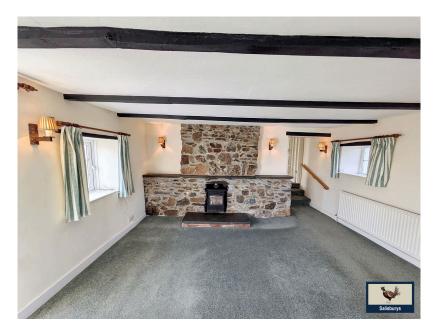

Garden Room

- Driveway, double Garage with 

   360 Virtual Tour workshop
- Close to local amenities
   · CHAIN FREE

🍋 3 🏪 2 🚍 3

Charming countryside 3-bedroom character cottage with scope to improve – no onward hain. We're delighted to present this beautifully spacious character cottage, full of charm and offering a wealth of features inside and out. Perfectly positioned to enjoy open countryside views, this home is truly a rare find. The accommodation briefly includes: three double bedrooms, including a master with en-suite shower, a family bathroom, two reception rooms, a well-appointed kitchen, a generous utility room, downstairs W.C., and a garden room that showcases the stunning rural outlook. Outside, the property offers driveway parking for multiple vehicles, a double garage with attached workshop, and level lawned gardens with two separate seating areas—perfect for relaxing or entertaining. Spacious, full of character, and offered with no onward chain, this wonderful home is not to be missed.