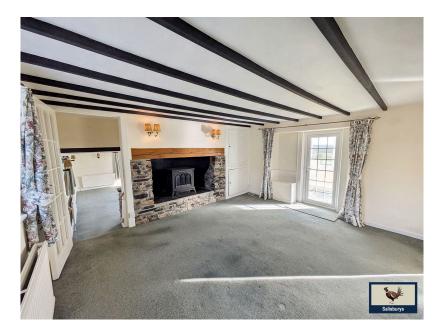

Garden Room

- Driveway, double Garage with 

   360 Virtual Tour workshop
- Close to local amenities
   · CHAIN FREE

🍋 3 🏪 2 🚍 3

Charming countryside 3-bedroom character cottage with scope to improve – no onward hain. We're delighted to present this beautifully spacious character cottage, full of charm and offering a wealth of features inside and out. Perfectly positioned to enjoy open countryside views, this home is truly a rare find. The accommodation briefly includes: three double bedrooms, including a master with en-suite shower, a family bathroom, two reception rooms, a well-appointed kitchen, a generous utility room, downstairs W.C., and a garden room that showcases the stunning rural outlook. Outside, the property offers driveway parking for multiple vehicles, a double garage with attached workshop, and level lawned gardens with two separate seating areas—perfect for relaxing or entertaining. Spacious, full of character, and offered with no onward chain, this wonderful home is not to be missed.