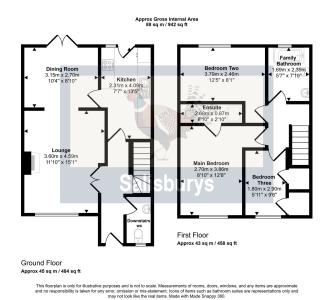

• Garage

- Enclosed rear garden
- Views of the countryside
- NO ONWARD CHAIN

This property is well-located in a quiet cul-de-sac location in the village of Milton Abbot, within easy walking distance of it's amenities and near to the ancient Stannary town of Tavistock. This home offers a recently fitted kitchen, dining room, lounge and a downstairs cloakroom, with a garden and the front and side access to the rear garden.

Upstairs, you will find two-double bedrooms and a large single. The master bedroom incorporates an en-suite with a shower, wash basin and toilet. There is attic access with a ladder on the landing.