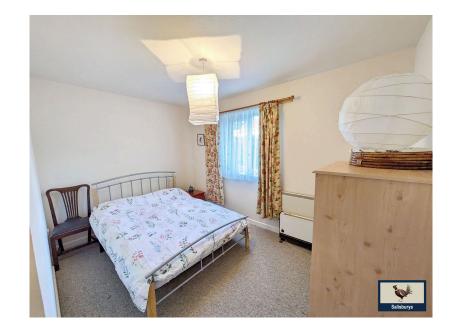

Upstairs, you will find two-double bedrooms and a large single. The master bedroom incorporates an en-suite with a shower, wash basin and toilet. There is attic access with a ladder on the landing.