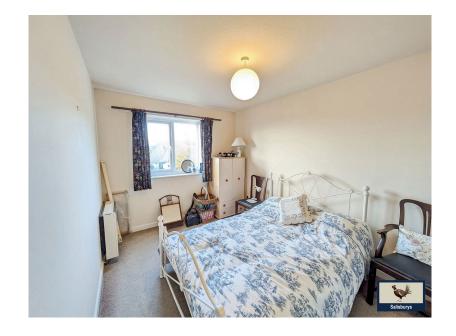

Upstairs, you will find two-double bedrooms and a large single. The master bedroom incorporates an en-suite with a shower, wash basin and toilet. There is attic access with a ladder on the landing.