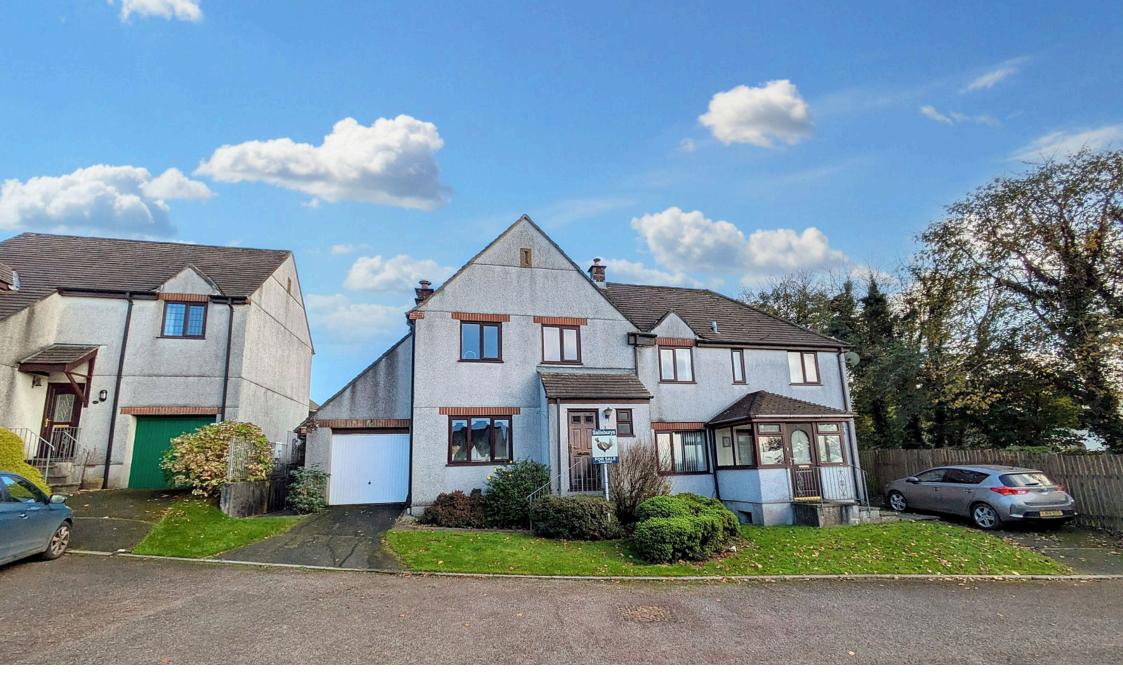

## Lutyens Fold, Milton Abbot, PL19 0NR

£285,000

- Semi Detached family home Close to the centre of Village
- 3 double Bedrooms, Master Well presented property with en-suite
- Fully fitted kitchen
- Cul-de-sac location

• Garage

- Enclosed rear garden
- Views of the countryside
- NO ONWARD CHAIN

This property is well-located in a quiet cul-de-sac location in the village of Milton Abbot, within easy walking distance of it's amenities and near to the ancient Stannary town of Tavistock. This home offers a recently fitted kitchen, dining room, lounge and a downstairs cloakroom, with a garden and the front and side access to the rear garden.