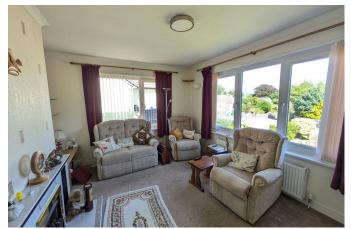

- · Established front and large rear garden
- · Sun Room
- · Loft conversion with bedroom and en-suite bathroom
- · Dual aspect Lounge
- NO ONWARD CHAIN

Total area: approx. 141.5 sq. metres (1523.2 sq. feet)

These are appropriate dimensions.

A detached 3 bedroom dorma bungalow situated within a small quiet cul-de-sac on the outskirts of Tavistock close to a local bus service. The bungalow has mature, lawned gardens to the front and rear with established trees and shrubs, sheds and storage areas, covered seating and a greenhouse. There is a garage offering additional storage adjacent to the bungalow and there is also driveway parking. Tavistock town centre and local amenities are walkable in about twenty minutes.