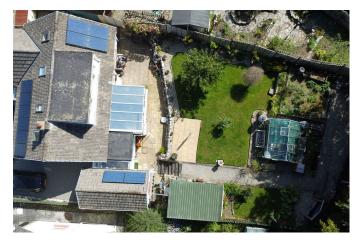

These are appropriate dimensions.

A detached 3 bedroom dorma bungalow situated within a small quiet cul-de-sac on the outskirts of Tavistock close to a local bus service. The bungalow has mature, lawned gardens to the front and rear with established trees and shrubs, sheds and storage areas, covered seating and a greenhouse. There is a garage offering additional storage adjacent to the bungalow and there is also driveway parking. Tavistock town centre and local amenities are walkable in about twenty minutes.