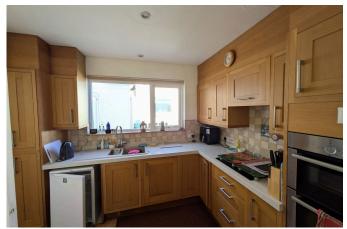

These are appropriate dimensions.

A detached 3 bedroom dorma bungalow situated within a small quiet cul-de-sac on the outskirts of Tavistock close to a local bus service. The bungalow has mature, lawned gardens to the front and rear with established trees and shrubs, sheds and storage areas, covered seating and a greenhouse. There is a garage offering additional storage adjacent to the bungalow and there is also driveway parking. Tavistock town centre and local amenities are walkable in about twenty minutes.