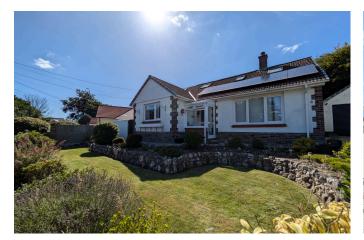

These are appropriate dimensions.

A detached 3 bedroom dorma bungalow situated within a small quiet cul-de-sac on the outskirts of Tavistock close to a local bus service. The bungalow has mature, lawned gardens to the front and rear with established trees and shrubs, sheds and storage areas, covered seating and a greenhouse. There is a garage offering additional storage adjacent to the bungalow and there is also driveway parking. Tavistock town centre and local amenities are walkable in about twenty minutes.