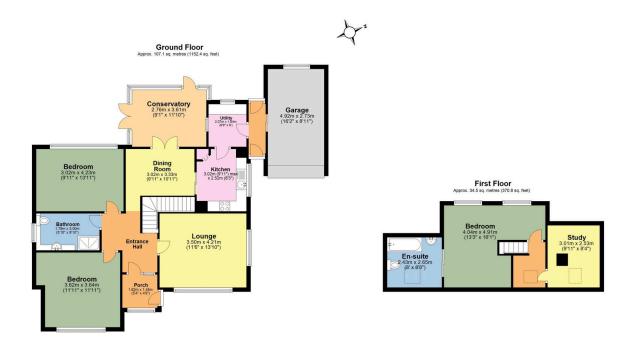

- · Established front and large rear garden
- · Sun Room
- · Loft conversion with bedroom and en-suite bathroom
- · Dual aspect Lounge
- NO ONWARD CHAIN

Total area: approx. 141.5 sq. metres (1523.2 sq. feet)

These are appropriate dimensions.

A detached 3 bedroom dorma bungalow situated within a small quiet cul-de-sac on the outskirts of Tavistock close to a local bus service. The bungalow has mature, lawned gardens to the front and rear with established trees and shrubs, sheds and storage areas, covered seating and a greenhouse. There is a garage offering additional storage adjacent to the bungalow and there is also driveway parking. Tavistock town centre and local amenities are walkable in about twenty minutes.