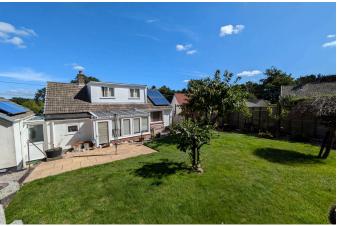

These are appropriate dimensions.

A detached 3 bedroom dorma bungalow situated within a small quiet cul-de-sac on the outskirts of Tavistock close to a local bus service. The bungalow has mature, lawned gardens to the front and rear with established trees and shrubs, sheds and storage areas, covered seating and a greenhouse. There is a garage offering additional storage adjacent to the bungalow and there is also driveway parking. Tavistock town centre and local amenities are walkable in about twenty minutes.