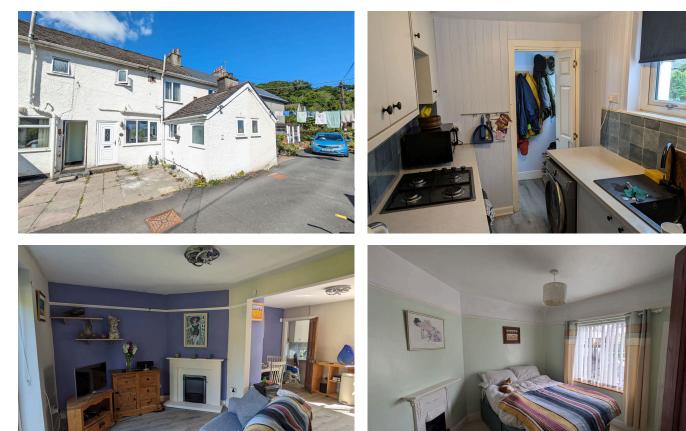

## Yelverton Terrace, Tavistock, PL19

Offers In Region Of £249,995

🛤 2 🚰 1 🚍 1

rightmove

1 West Street, Tavistock, Devon, PL19 8AD

Principal: Lucy Trueman

- 2 bedroom terrace
- Open plan Lounge/Dining Room
- Character features
- Low maintenance SW facing garden
- Gas central heating/double glazing

- Studio/Office
- Separate Kitchen + w.c
- Lounge with French doors
- Parking space
- · Level walk to Tavistock centre

A well located two bedroom mid terraced property in a secluded no through road within a level walk to Tavistock centre. The property offers an open plan Dining/Living Room with separate kitchen and downstairs w.c and the Living Room has French doors that overlook the south westerly facing garden that is lawned with shrub borders. Upstairs, there are two double bedrooms with a bathroom with white sanitary ware and an overhead electric shower. The property has the added benefit of a detached Studio/Office which is designed to maximise