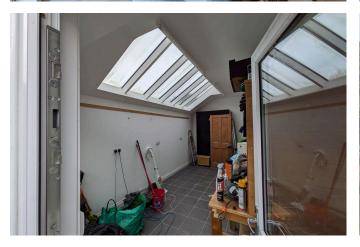

- Studio/Office
- Separate Kitchen + w.c
- Lounge with French doors
- Parking space
- · Level walk to Tavistock centre

A well located two bedroom mid terraced property in a secluded no through road within a level walk to Tavistock centre. The property offers an open plan Dining/Living Room with separate kitchen and downstairs w.c and the Living Room has French doors that overlook the south westerly facing garden that is lawned with shrub borders. Upstairs, there are two double bedrooms with a bathroom with white sanitary ware and an overhead electric shower. The property has the added benefit of a detached Studio/Office which is designed to maximise

rightmove

natural light with double glazed skylight windows - perfect for a multitude of uses. The property also has its own parking space.

rightmove

01822 611122