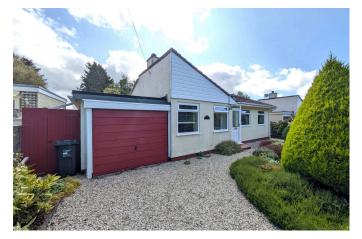

## Trefinnick Road, Bray Shop, PL17.

Offers In Region Of £345,000

- · Detached bungalow
- 3 bedrooms
- · Through lounge/dining room
- · Utility Room
- Large single garage + driveway parking + inspection pit

This delightful 3 bedroom bungalow is situated on a quiet country lane in a desirable location on the outskirts of Bray Shop and offers a wonderful large rear garden. The accommodation briefly comprises of 3 bedrooms, a through Lounge/Dining room, Family Bathroom, Kitchen, Utility Room and a Garden Room that overlooks the patio and garden. The large gardens are divided into a landscaped rockery and patio close to the house, a lawned area with mature shrub borders and a further garden area with a Summerhouse/Office. The property also offers a large garage

with an inspection pit, parking for several vehicles and lawned front garden with mature trees and shrubs. A great location!