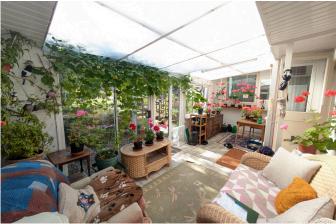

- · Very large rear garden
- · Family Bathroom
- · Garden Room
- · Two summerhouses, greenhouses and shed
- · Countryside location

Total area: approx. 115.2 sq. metres (1240.0 sq. feet)

These are appropriate dimensions Plan produced using PlanUp.

This delightful 3 bedroom bungalow is situated on a quiet country lane in a desirable location on the outskirts of Bray Shop and offers a wonderful large rear garden. The accommodation briefly comprises of 3 bedrooms, a through Lounge/Dining room, Family Bathroom, Kitchen, Utility Room and a Garden Room that overlooks the patio and garden. The large gardens are divided into a landscaped rockery and patio close to the house, a lawned area with mature shrub borders and a further garden area with a Summerhouse/Office. The property also offers a large garage