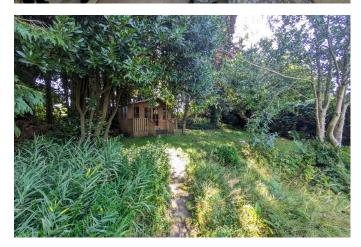

- · Very large rear garden
- · Family Bathroom
- · Garden Room
- · Two summerhouses, greenhouses and shed
- · Countryside location

Total area: approx. 115.2 sq. metres (1240.0 sq. feet)

These are appropriate dimensions Plan produced using PlanUp.

This delightful 3 bedroom bungalow is situated on a quiet country lane in a desirable location on the outskirts of Bray Shop and offers a wonderful large rear garden. The accommodation briefly comprises of 3 bedrooms, a through Lounge/Dining room, Family Bathroom, Kitchen, Utility Room and a Garden Room that overlooks the patio and garden. The large gardens are divided into a landscaped rockery and patio close to the house, a lawned area with mature shrub borders and a further garden area with a Summerhouse/Office. The property also offers a large garage