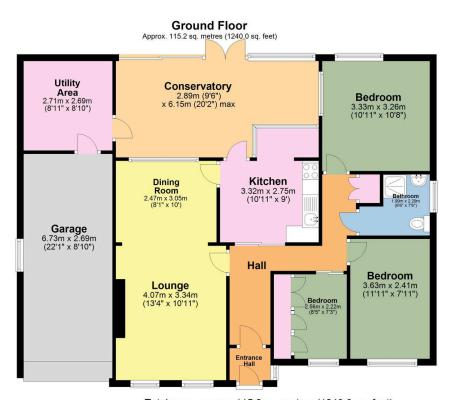

## Trefinnick Road, Bray Shop, PL17.

Offers In Region Of £345,000

- · Detached bungalow
- 3 bedrooms
- · Through lounge/dining room
- · Utility Room
- Large single garage + driveway parking + inspection pit

- · Very large rear garden
- · Family Bathroom
- · Garden Room
- · Two summerhouses, greenhouses and shed
- · Countryside location

Total area: approx. 115.2 sq. metres (1240.0 sq. feet)

These are appropriate dimensions Plan produced using PlanUp.