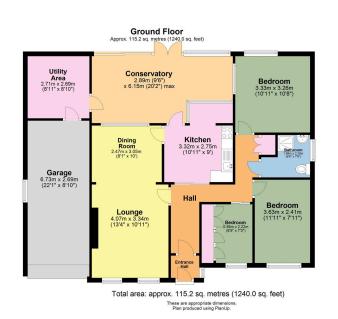

## Trefinnick Road, Bray Shop, PL17 8QD

Offers In Region Of £345,000

- Detached bungalow
- Very large rear garden

• 3 bedrooms

- Family Bathroom
- Through lounge/dining room Garden Room

Utility Room

- Two summerhouses, greenhouses and shed
- Single garage + driveway parking + inspection pit
- Countryside location

This delightful 3 bedroom bungalow is situated on a quiet country lane in a desirable location on the outskirts of Bray Shop and offers a wonderful large rear garden. The accommodation briefly comprises of 3 bedrooms, a through Lounge/Dining room, Family Bathroom, Kitchen, Utility Room and a Garden Room that overlooks the patio and garden. The large gardens are divided into a landscaped rockery and patio close to the house, a lawned area with mature shrub borders and a further garden area with a Summerhouse/Office. The property also offers a garage with an inspection pit, parking for several vehicles and lawned front garden with mature trees and shrubs. A great location!