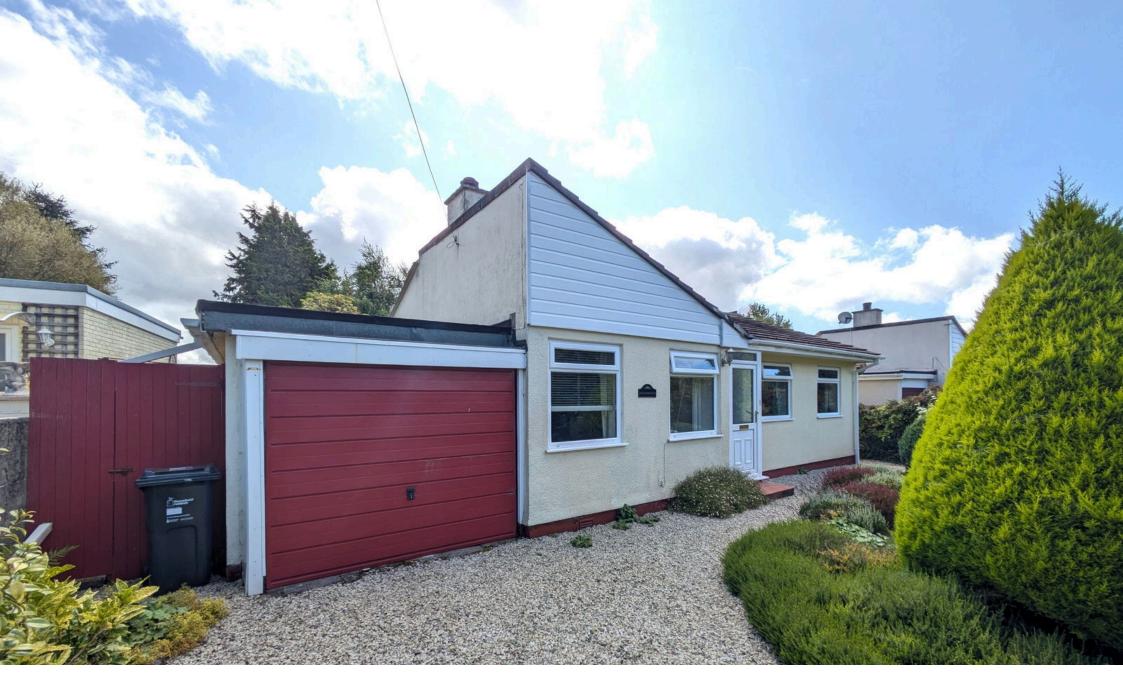

## Trefinnick Road, Bray Shop, PL17 8QD

Offers In Region Of £345,000

- Detached bungalow
- Very large rear garden

• 3 bedrooms

- Family Bathroom
- Through lounge/dining room Garden Room

Utility Room

- Two summerhouses, greenhouses and shed
- Single garage + driveway parking + inspection pit
- Countryside location

This delightful 3 bedroom bungalow is situated on a quiet country lane in a desirable location on the outskirts of Bray Shop and offers a wonderful large rear garden. The accommodation briefly comprises of 3 bedrooms, a through Lounge/Dining room, Family Bathroom, Kitchen, Utility Room and a Garden Room that overlooks the patio and garden. The large gardens are divided into a landscaped rockery and patio close to the house, a lawned area with mature shrub borders and a further garden area with a Summerhouse/Office. The property also offers a garage with an inspection pit, parking for several vehicles and lawned front garden with mature trees and shrubs. A great location!