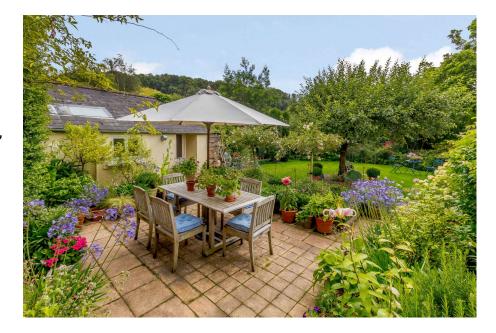

## Bampton, Devon, EX16 9LY

Offers In Region Of £750,000

- property
- · Blundells catchment area
- Pretty established walled Garden
- Heating supplied by Air Source Heat pump
- · Level lawn with established borders

- Beautiful Georgian Character Situated in the heart of Exe Valley
  - 10 minutes from the M5
  - 4 Bedrooms 3 with ensuites
  - Solar panels and Eco efficient hot water storage
  - · Views of the woodland adjoining the town

A character property nestled in the Historic Charter town of Bampton. Incorporating 3 bedrooms each with bath/shower room Ensuites, further 4th bedroom and family bathroom offering the ideal opportunity for spacious family living, Heron House boasts it's own walled garden to the rear of the property, Boot room and store, Solar panels and air source heat pump heating. Close proximity to M5 motorway, Tiverton Parkway Station and Exeter Airport.