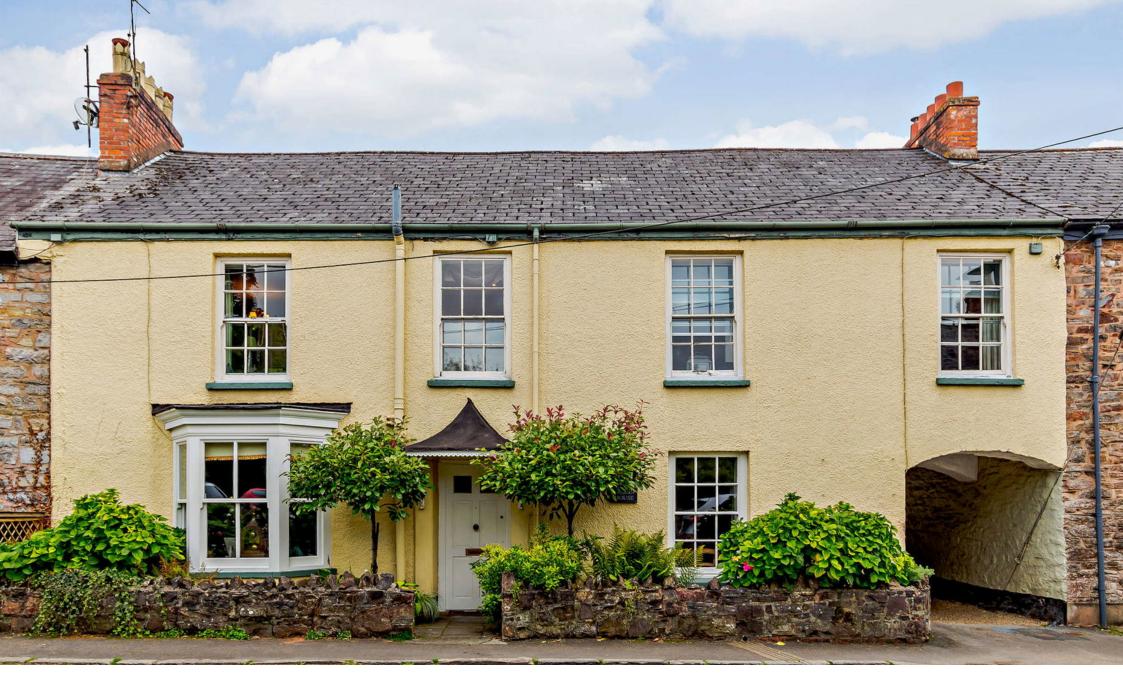

## Bampton, Devon, EX16 9LY

Offers In Region Of £750,000

- property
- · Blundells catchment area
- Pretty established walled Garden
- Heating supplied by Air Source Heat pump
- · Level lawn with established borders

- Beautiful Georgian Character Situated in the heart of Exe Valley
  - 10 minutes from the M5
  - 4 Bedrooms 3 with ensuites
  - Solar panels and Eco efficient hot water storage
  - · Views of the woodland adjoining the town

A character property nestled in the Historic Charter town of Bampton. Incorporating 3 bedrooms each with bath/shower room Ensuites, further 4th bedroom and family bathroom offering the ideal opportunity for spacious family living, Heron House boasts it's own walled garden to the rear of the property, Boot room and store, Solar panels and air source heat pump heating. Close proximity to M5 motorway, Tiverton Parkway Station and Exeter Airport.