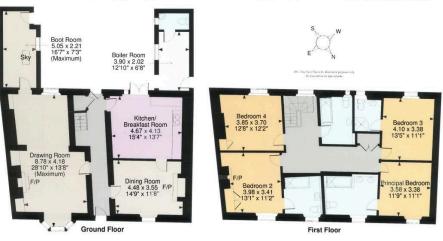

Main House internal area 2,247 sq ft (209 sq m) Boiler Room internal area 112 sq ft (10 sq m) Total internal area 2,359 sq ft (219 sq m)