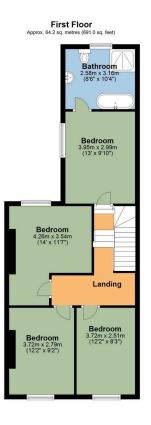

- · Four double bedrooms
- · Spacious and full of stylish character
- · Wealth of original features
- · Panoramic views
- · Close to Whitchurch Primary School

A fantastic opportunity to purchase a spacious family home in the highly desirable Whitchurch Road area of Tavistock. This very well presented 4 bedroom property offers substantial and spacious accommodation with many original features. The accommodation briefly comprises of 4 double bedrooms, Family bathroom, generous through Lounge/Dining Room, contemporary Kitchen/Breakfast Room, separate w.c., a ground floor annexe, rear garden with raised patio area and a Summer House. Very well presented throughout and not to be missed.