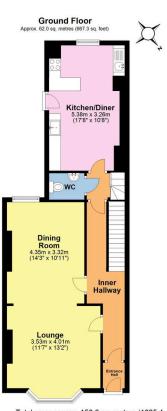

- · Four double bedrooms
- · Spacious and full of stylish character
- · Wealth of original features
- · Panoramic views
- · Close to Whitchurch Primary School

A fantastic opportunity to purchase a spacious family home in the highly desirable Whitchurch Road area of Tavistock. This very well presented 4 bedroom property offers substantial and spacious accommodation with many original features. The accommodation briefly comprises of 4 double bedrooms, Family bathroom, generous through Lounge/Dining Room, contemporary Kitchen/Breakfast Room, separate w.c., a ground floor annexe, rear garden with raised patio area and a Summer House. Very well presented throughout and not to be missed.