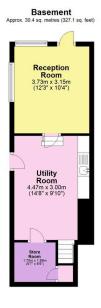

- · Four double bedrooms
- · Spacious and full of stylish character
- · Wealth of original features
- · Panoramic views
- · Close to Whitchurch Primary School

A fantastic opportunity to purchase a spacious family home in the highly desirable Whitchurch Road area of Tavistock. This very well presented 4 bedroom property offers substantial and spacious accommodation with many original features. The accommodation briefly comprises of 4 double bedrooms, Family bathroom, generous through Lounge/Dining Room, contemporary Kitchen/Breakfast Room, separate w.c., a ground floor annexe, rear garden with raised patio area and a Summer House. Very well presented throughout and not to be missed.