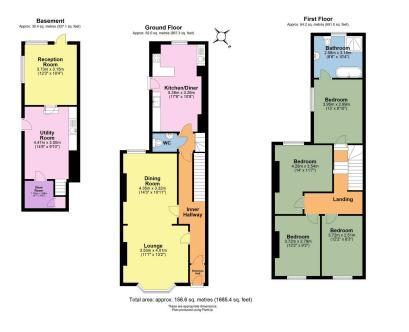

- · Spacious and full of stylish character
- · Wealth of original features
- Panoramic views
- Close to Whitchurch Primary School

A fantastic opportunity to purchase a spacious family home in the highly desirable Whitchurch Road area of Tavistock. This very well presented 4 bedroom property offers substantial and spacious accommodation with many original features. The accommodation briefly comprises of 4 double bedrooms, Family bathroom, generous through Lounge/Dining Room, contemporary Kitchen/Breakfast Room, separate w.c., a ground floor annexe, rear garden with raised patio area and a Summer House. Very well presented throughout and not to be missed.