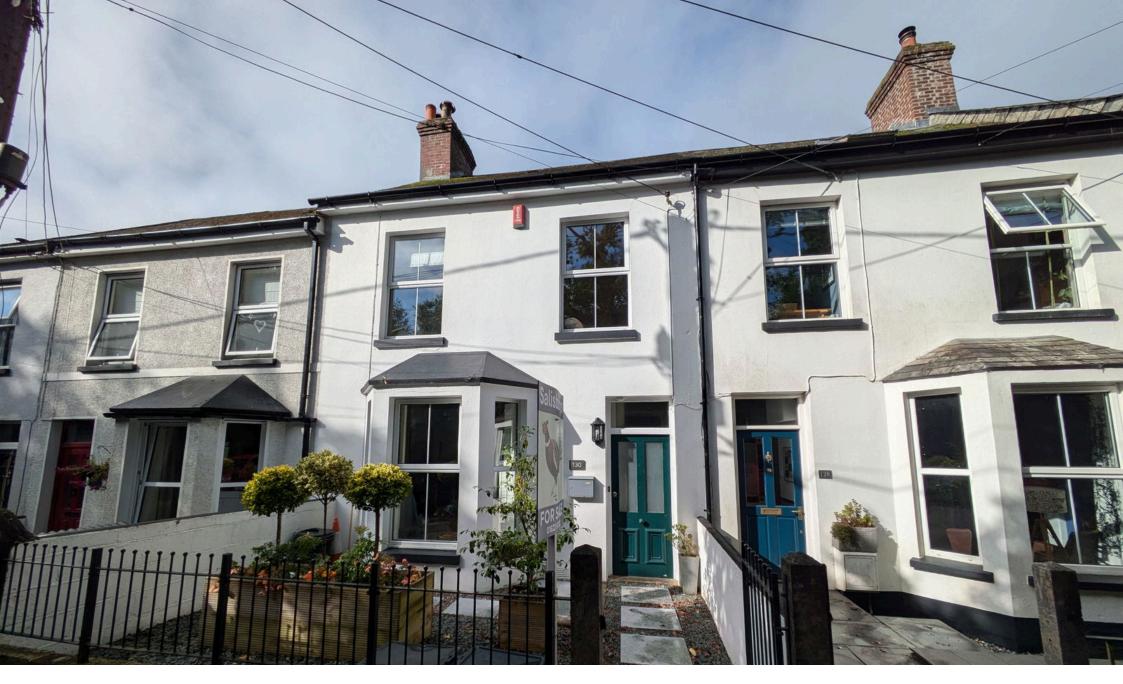

## Whitchurch Road, Tavistock, PL19 9DE Offers In Region Of £485,000

- Substantial Victorian property
   Four double bedrooms
- Prime Whitchurch Road location
- Well proportioned accommodation
- Garden room/annexe with French doors with potential for multi-generational living
  • Walking distance to
- Tavistock centre

- · Spacious and full of stylish character
- · Wealth of original features
- Panoramic views
- Close to Whitchurch Primary School

A fantastic opportunity to purchase a spacious family home in the highly desirable Whitchurch Road area of Tavistock. This very well presented 4 bedroom property offers substantial and spacious accommodation with many original features. The accommodation briefly comprises of 4 double bedrooms, Family bathroom, generous through Lounge/Dining Room, contemporary Kitchen/Breakfast Room, separate w.c., a ground floor annexe, rear garden with raised patio area and a Summer House. Very well presented throughout and not to be missed.