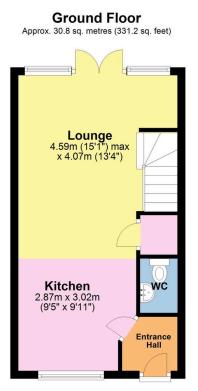

Bedroom
2.83m x 4.07m
(9'3" x 13'4")

First Floor
Approx. 31.7 sq. metres (341.3 sq. feet)

Total area: approx. 62.5 sq. metres (672.5 sq. feet)

These are appropriate dimensions. Plan produced using PlanUp.

This very well presented mid terraced property was originally built in 2020 by Bovis Homes and is offered to the market CHAIN FREE and ready to move into. The accommodation briefly comprises of a front vestibule with downstairs w.c with white sanitary ware and an open plan stylish kitchen/living/dining room with French doors opening onto a patio area and part lawned garden including a garden shed. Upstairs there are two double bedrooms, the Master with a useful storage cupboard and a well appointed Family Bathroom with contemporary white