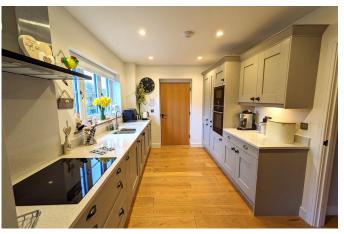

- · Exclusive private development
- Enviable fully fitted kitchen with integrated NEF and AEG appliances
- Master bedroom with luxury Jack and Jill en-suite bathroom
- · Solid wood underfloor heating to downstairs
- South facing, well stocked rear garden with views of the River Tavy

The property offers spacious, stylish and luxurious accommodation throughout from the solid wood underfloor heating, a spacious kitchen with light grey shaker-style units, granite worktops

and integrated kitchen appliances, quality bathrooms and a South facing well stocked garden with views of the River Tavy.