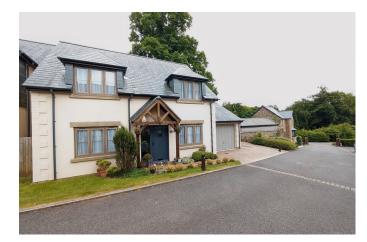

## Tavistock, Devon, PL19 0FF

Offers Over £575,000

- Quality built luxury detached house built in 2021 on the edge of Tavistock
- · Three/four bedrooms
- Generously proportioned interconnecting lounge with electric living flame fire
- · Luxury appointed ground floor shower room
- Integral garage and additional parking for several vehicles

Total area: approx. 160.2 sq. metres (1724.4 sq. feet)

These are appropriate dimensions.
Plan produced using PlanUp.

We are delighted to present this superbly appointed former Show Home which was built by Cognum Estates in 2021. This quality built, 3/4 bedroom property is located on an exclusive private estate which is within a 15 minute walk of the shops and cafes of Tavistock.