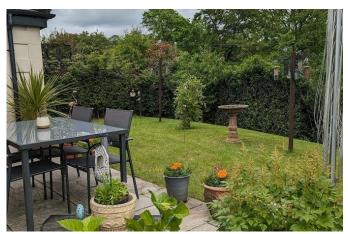

- · Exclusive private development
- Enviable fully fitted kitchen with integrated NEF and AEG appliances
- Master bedroom with luxury Jack and Jill en-suite bathroom
- · Solid wood underfloor heating to downstairs
- South facing, well stocked rear garden with views of the River Tavy

The property offers spacious, stylish and luxurious accommodation throughout from the solid wood underfloor heating, a spacious kitchen with light grey shaker-style units, granite worktops

and integrated kitchen appliances, quality bathrooms and a South facing well stocked garden with views of the River Tavy.