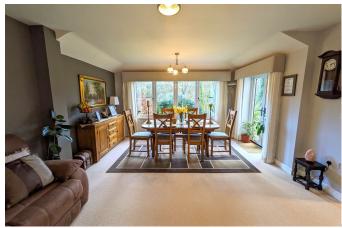

## Tavistock, Devon, PL19 0FF

Offers Over £575,000

- Quality built luxury detached house built in 2021 on the edge of Tavistock
- · Three/four bedrooms
- Generously proportioned interconnecting lounge with electric living flame fire
- · Luxury appointed ground floor shower room
- Integral garage and additional parking for several vehicles

The property offers spacious, stylish and luxurious accommodation throughout from the solid wood underfloor heating, a spacious kitchen with light grey shaker-style units, granite worktops

and integrated kitchen appliances, quality bathrooms and a South facing well stocked garden with views of the River Tavy.