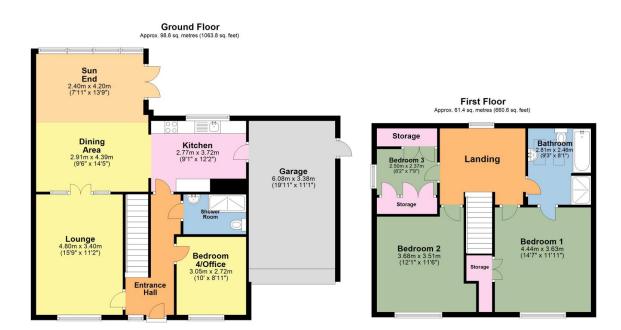

Total area: approx. 160.2 sq. metres (1724.4 sq. feet)

These are appropriate dimensions.
Plan produced using PlanUp.

We are delighted to present this superbly appointed former Show Home which was built by Cognum Estates in 2021. This quality built, 3/4 bedroom property is located on an exclusive private estate which is within a 15 minute walk of the shops and cafes of Tavistock.