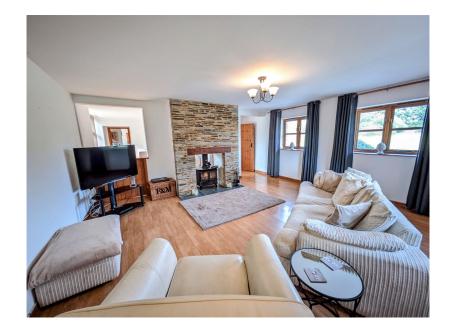

- Grounds extending to 0.7
  acres
- Master with en-suite
- Large kitchen and Utility Room
- Dining Room with Floor to ceiling feature window

▶ 4 🖢 3 🚘 2

*Hewton Barn* - This is a stunning 4 bedroom, 3 bathroom converted threshing barn which is fronted by it's own grounds of around 0.7 acres. It is situated in an enviable rural location to the west of Thorndon Cross yet within easy access to the A30 at Sourton. It offers very spacious accommodation comprising of a large Kitchen with Utility Room/Boot Room and Shower Room, a separate Dining Room with a full height feature window, Lounge with double sided log burner, impressive entrance hallway, 4 bedrooms (Master en-suite) and a Family Bathroom. There is parking for numerous vehicles to the front of the property. Must be viewed and NO ONWARD CHAIN!