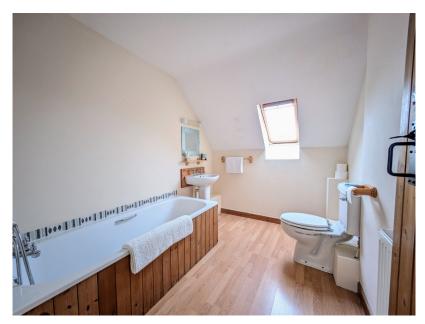

- Grounds extending to 0.7
  acres
- Master with en-suite
- Large kitchen and Utility Room
- Dining Room with Floor to ceiling feature window

▶ 4 🖢 3 🚘 2

*Hewton Barn* - This is a stunning 4 bedroom, 3 bathroom converted threshing barn which is fronted by it's own grounds of around 0.7 acres. It is situated in an enviable rural location to the west of Thorndon Cross yet within easy access to the A30 at Sourton. It offers very spacious accommodation comprising of a large Kitchen with Utility Room/Boot Room and Shower Room, a separate Dining Room with a full height feature window, Lounge with double sided log burner, impressive entrance hallway, 4 bedrooms (Master en-suite) and a Family Bathroom. There is parking for numerous vehicles to the front of the property. Must be viewed and NO ONWARD CHAIN!