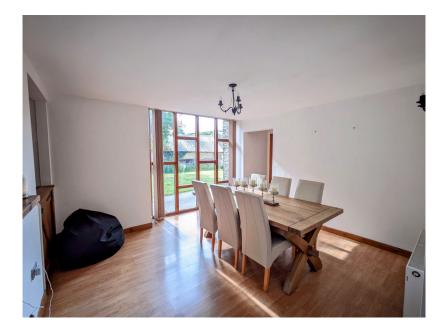

- Grounds extending to 0.7
  acres
- Master with en-suite
- Large kitchen and Utility Room
- Dining Room with Floor to ceiling feature window

▶ 4 🖢 3 🚘 2

*Hewton Barn* - This is a stunning 4 bedroom, 3 bathroom converted threshing barn which is fronted by it's own grounds of around 0.7 acres. It is situated in an enviable rural location to the west of Thorndon Cross yet within easy access to the A30 at Sourton. It offers very spacious accommodation comprising of a large Kitchen with Utility Room/Boot Room and Shower Room, a separate Dining Room with a full height feature window, Lounge with double sided log burner, impressive entrance hallway, 4 bedrooms (Master en-suite) and a Family Bathroom. There is parking for numerous vehicles to the front of the property. Must be viewed and NO ONWARD CHAIN!