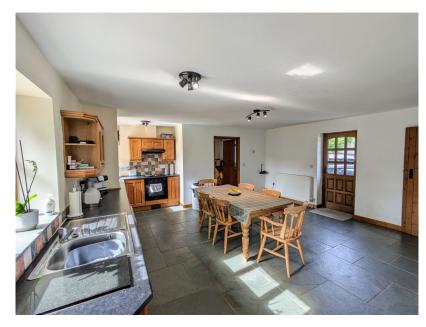

- Grounds extending to 0.7
  acres
- Master with en-suite
- Large kitchen and Utility Room
- Dining Room with Floor to ceiling feature window

▶ 4 🖢 3 🚘 2

*Hewton Barn* - This is a stunning 4 bedroom, 3 bathroom converted threshing barn which is fronted by it's own grounds of around 0.7 acres. It is situated in an enviable rural location to the west of Thorndon Cross yet within easy access to the A30 at Sourton. It offers very spacious accommodation comprising of a large Kitchen with Utility Room/Boot Room and Shower Room, a separate Dining Room with a full height feature window, Lounge with double sided log burner, impressive entrance hallway, 4 bedrooms (Master en-suite) and a Family Bathroom. There is parking for numerous vehicles to the front of the property. Must be viewed and NO ONWARD CHAIN!