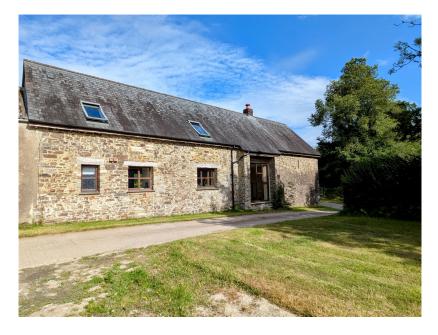

## Hewton Barn, Thorndon Cross, EX20 4NQ Offers In Region Of £595,000

- Stunning 4 bedroom threshing barn conversion
- Rural location easy access to A30
- Light and spacious accommodation
- Two Family Bathrooms
- Ample parking

- Grounds extending to 0.7
  acres
- Master with en-suite
- Large kitchen and Utility Room
- Dining Room with Floor to ceiling feature window

▶ 4 🖢 3 🚘 2

*Hewton Barn* - This is a stunning 4 bedroom, 3 bathroom converted threshing barn which is fronted by it's own grounds of around 0.7 acres. It is situated in an enviable rural location to the west of Thorndon Cross yet within easy access to the A30 at Sourton. It offers very spacious accommodation comprising of a large Kitchen with Utility Room/Boot Room and Shower Room, a separate Dining Room with a full height feature window, Lounge with double sided log burner, impressive entrance hallway, 4 bedrooms (Master en-suite) and a Family Bathroom. There is parking for numerous vehicles to the front of the property. Must be viewed and NO ONWARD CHAIN!