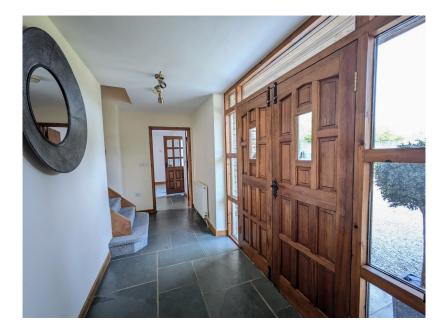

- Grounds extending to 0.7
  acres
- Master with en-suite
- Large kitchen and Utility Room
- Dining Room with Floor to ceiling feature window

▶ 4 🖢 3 🚘 2

*Hewton Barn* - This is a stunning 4 bedroom, 3 bathroom converted threshing barn which is fronted by it's own grounds of around 0.7 acres. It is situated in an enviable rural location to the west of Thorndon Cross yet within easy access to the A30 at Sourton. It offers very spacious accommodation comprising of a large Kitchen with Utility Room/Boot Room and Shower Room, a separate Dining Room with a full height feature window, Lounge with double sided log burner, impressive entrance hallway, 4 bedrooms (Master en-suite) and a Family Bathroom. There is parking for numerous vehicles to the front of the property. Must be viewed and NO ONWARD CHAIN!