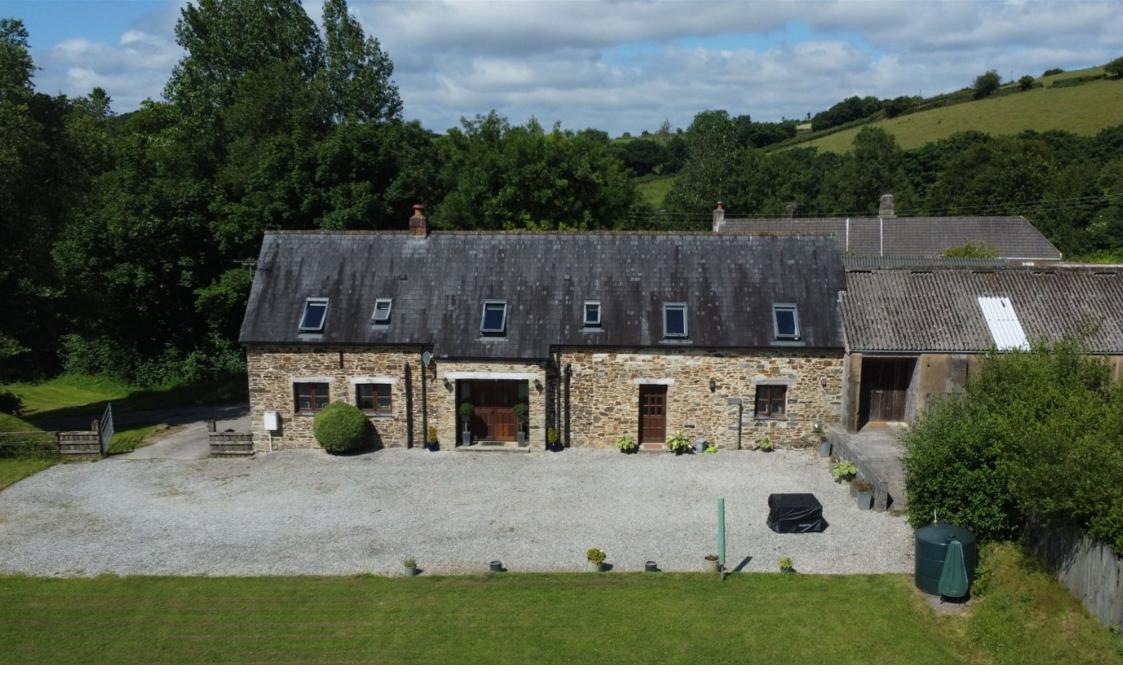

## Hewton Barn, Thorndon Cross, EX20 4NQ Offers In Region Of £595,000

- Stunning 4 bedroom threshing barn conversion
- Rural location easy access to A30
- Light and spacious accommodation
- Two Family Bathrooms
- Ample parking

- Grounds extending to 0.7
  acres
- Master with en-suite
- Large kitchen and Utility Room
- Dining Room with Floor to ceiling feature window

▶ 4 🖢 3 🚘 2

*Hewton Barn* - This is a stunning 4 bedroom, 3 bathroom converted threshing barn which is fronted by it's own grounds of around 0.7 acres. It is situated in an enviable rural location to the west of Thorndon Cross yet within easy access to the A30 at Sourton. It offers very spacious accommodation comprising of a large Kitchen with Utility Room/Boot Room and Shower Room, a separate Dining Room with a full height feature window, Lounge with double sided log burner, impressive entrance hallway, 4 bedrooms (Master en-suite) and a Family Bathroom. There is parking for numerous vehicles to the front of the property. Must be viewed and NO ONWARD CHAIN!