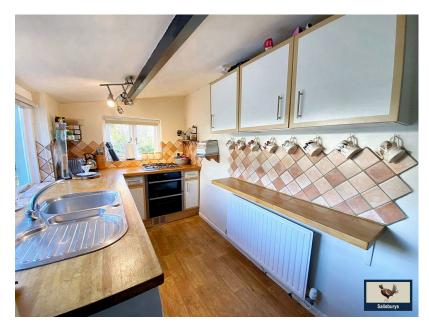

We are delighted to present this charming character property, full of original features, featuring 3 bedrooms, two reception rooms and private parking, all within a short walk of Tavistock town. The home exudes charm with its original flagstone flooring, traditional doors, an open fire in the lounge and a separate Dining/Breakfast Room overlooking the garden. It also boasts a well-stocked cottage garden with rear access to a valuable private parking space, Inside, you'll find three bedrooms, including a master with an ensuite complete with a WC and hand basin, as well as two generously sized single bedrooms. This property is a must-see!