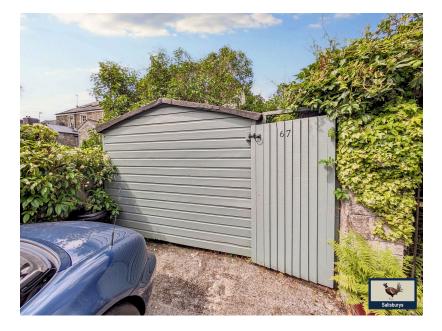

## Bannawell Street, PL19 0DP Offers In Region Of £310,000

- Character cottage
- Private parking space
- Cottage style garden with decking
- Two reception rooms
- Spacious accommodation

- Close to centre of Tavistock
- Well presented
- Flagstone flooring
- Three bedrooms
- Full of character

We are delighted to present this charming character property, full of original features, featuring 3 bedrooms, two reception rooms and private parking, all within a short walk of Tavistock town. The home exudes charm with its original flagstone flooring, traditional doors, an open fire in the lounge and a separate Dining/Breakfast Room overlooking the garden. It also boasts a well-stocked cottage garden with rear access to a valuable private parking space, Inside, you'll find three bedrooms, including a master with an ensuite complete with a WC and hand basin, as well as two generously sized single bedrooms. This property is a must-see!