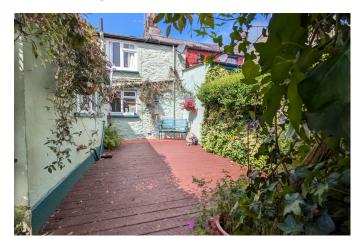

## Bannawell Street, PL19 0DP

Offers In Region Of £330,000

01822 855244

| Character cottage                 | Well presented     |
|-----------------------------------|--------------------|
| Cottage style garden with decking | Flagstone flooring |
| Two reception rooms               | Three bedrooms     |
| Spacious accommodation            | Private parking    |
| Close to centre of town           | Full of character  |
|                                   |                    |
|                                   |                    |
|                                   |                    |
|                                   |                    |
|                                   |                    |
|                                   |                    |
|                                   |                    |
|                                   |                    |
|                                   |                    |
|                                   |                    |

Are you looking for a property that has character, 3 bedrooms and parking in Tavistock? If so, this property, within a short walk to the Town Centre is just for you. It offers a wealth of character features including original flagstone flooring, original doors and open fire to the Lounge and benefits from a well stocked cottage garden with private parking and rear access to the garden. There are three bedrooms, the Master offering an ensuite with wc and handbasin and two further large single bedrooms.