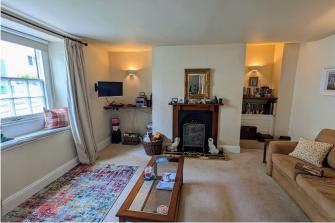

## Bannawell Street, PL19 0DP

Offers In Region Of £330,000

01822 855244

| Character cottage                 | Well presented     |
|-----------------------------------|--------------------|
| Cottage style garden with decking | Flagstone flooring |
| Two reception rooms               | Three bedrooms     |
| Spacious accommodation            | Private parking    |
| Close to centre of town           | Full of character  |
|                                   |                    |
|                                   |                    |
|                                   |                    |
|                                   |                    |
|                                   |                    |
|                                   |                    |
|                                   |                    |
|                                   |                    |
|                                   |                    |
|                                   |                    |

Are you looking for a property that has character, 3 bedrooms and parking in Tavistock? If so, this property, within a short walk to the Town Centre is just for you. It offers a wealth of character features including original flagstone flooring, original doors and open fire to the Lounge and benefits from a well stocked cottage garden with private parking and rear access to the garden. There are three bedrooms, the Master offering an ensuite with wc and handbasin and two further large single bedrooms.