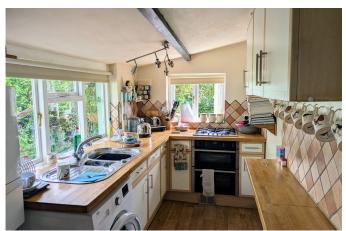

## Bannawell Street, PL19 0DP

Offers In Region Of £330,000

01822 855244

| Character cottage                 | Well presented     |
|-----------------------------------|--------------------|
| Cottage style garden with decking | Flagstone flooring |
| Two reception rooms               | Three bedrooms     |
| Spacious accommodation            | Private parking    |
| Close to centre of town           | Full of character  |
|                                   |                    |
|                                   |                    |
|                                   |                    |
|                                   |                    |
|                                   |                    |
|                                   |                    |
|                                   |                    |
|                                   |                    |
|                                   |                    |
|                                   |                    |

Are you looking for a property that has character, 3 bedrooms and parking in Tavistock? If so, this property, within a short walk to the Town Centre is just for you. It offers a wealth of character features including original flagstone flooring, original doors and open fire to the Lounge and benefits from a well stocked cottage garden with private parking and rear access to the garden. There are three bedrooms, the Master offering an ensuite with wc and handbasin and two further large single bedrooms.