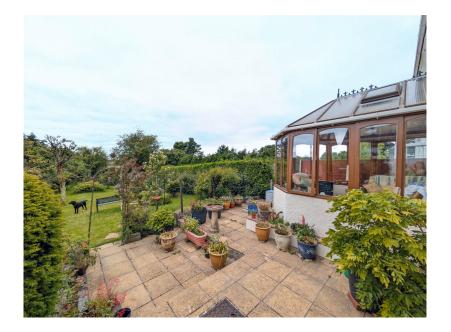

A property that keeps on giving! This larger than average 3 bedroom semi detached property is in the ever popular Greenlands area of Tavistock. This house has lots to offer with two double and 1 single bedrooms, a Family Shower Room, a through Lounge and Dining Room, kitchen and additional large Utility Room with a separate wc and a conservatory. Outside, the property has a large secluded garden that is predominantly laid to lawn with mature trees and shrubs that can be enjoyed from the conservatory and a patio area that runs across the back of the property. To the front is a well maintained gated entrance with pathway and graveled plant beds. A garage and driveway parking makes this a property not to be missed! NO ONWARD CHAIN.