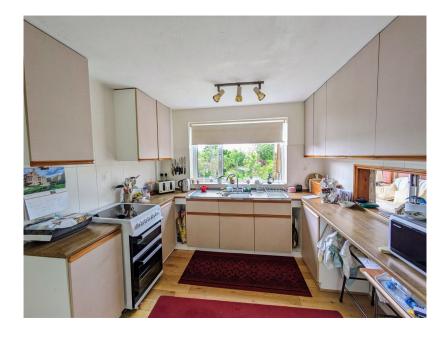

## Greenlands, Tavistock, PL19 9HW

Offers In Region Of £249,950

- 3 bedroom semi-detached property
- Shower Room
- Spacious utility room with additional wc
- · Rear patio area
- Large rear garden

- Two double Bedrooms + 1 single
- Through Lounge and Dining Room
- Kitchen overlooking gardens
- Conservatory
- Garage and driveway parking

A property that keeps on giving! This larger than average 3 bedroom semi detached property is in the ever popular Greenlands area of Tavistock. This house has lots to offer with two double and 1 single bedrooms, a Family Shower Room, a through Lounge and Dining Room, kitchen and additional large Utility Room with a separate wc and a conservatory. Outside, the property has a large secluded garden that is predominantly laid to lawn with mature trees and shrubs that can be enjoyed from the conservatory and a patio area that runs across the back of the property. To the front is a well maintained gated entrance with pathway and graveled plant beds. A garage and driveway parking makes this a property not to be missed! NO ONWARD CHAIN.