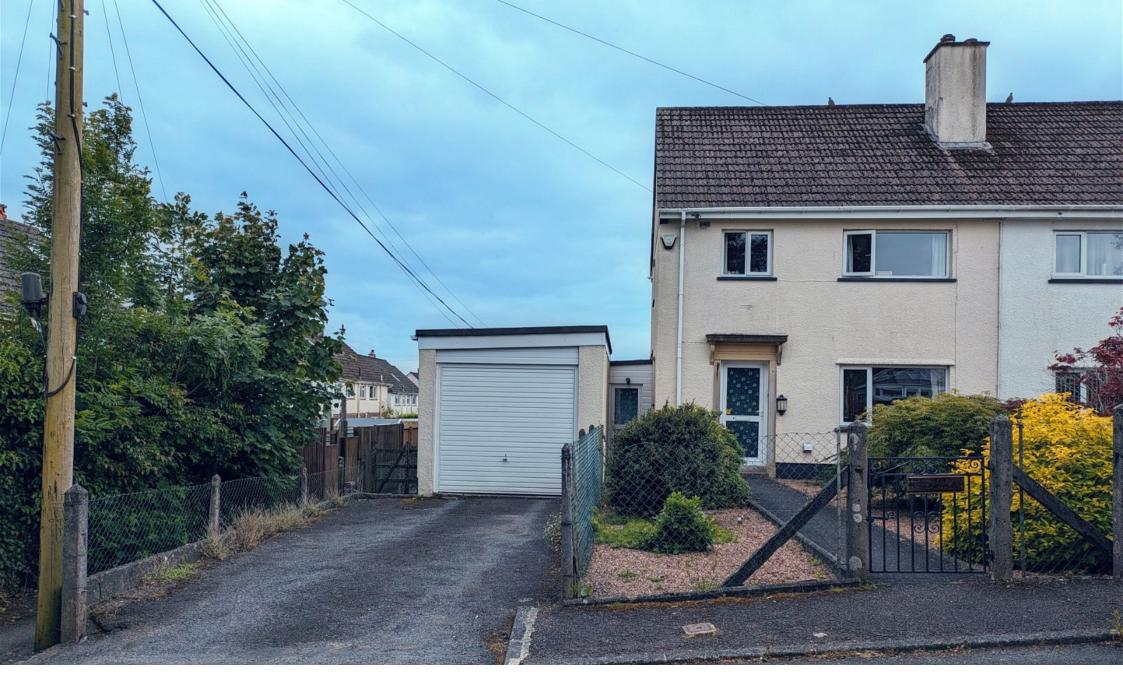

## Greenlands, Tavistock, PL19 9HW

Offers In Region Of £249,950

- 3 bedroom semi-detached property
- Shower Room
- Spacious utility room with additional wc
- · Rear patio area
- Large rear garden

- Two double Bedrooms + 1 single
- Through Lounge and Dining Room
- Kitchen overlooking gardens
- Conservatory
- Garage and driveway parking

A property that keeps on giving! This larger than average 3 bedroom semi detached property is in the ever popular Greenlands area of Tavistock. This house has lots to offer with two double and 1 single bedrooms, a Family Shower Room, a through Lounge and Dining Room, kitchen and additional large Utility Room with a separate wc and a conservatory. Outside, the property has a large secluded garden that is predominantly laid to lawn with mature trees and shrubs that can be enjoyed from the conservatory and a patio area that runs across the back of the property. To the front is a well maintained gated entrance with pathway and graveled plant beds. A garage and driveway parking makes this a property not to be missed! NO ONWARD CHAIN.