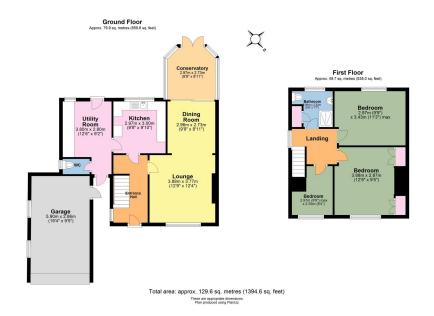

## Greenlands, Tavistock, PL19 9HW

Offers In Region Of £249,950

- 3 bedroom semi-detached property
- Shower Room
- Spacious utility room with additional wc
- · Rear patio area
- Large rear garden

- Two double Bedrooms + 1 single
- Through Lounge and Dining Room
- Kitchen overlooking gardens
- Conservatory
- Garage and driveway parking

A property that keeps on giving! This larger than average 3 bedroom semi detached property is in the ever popular Greenlands area of Tavistock. This house has lots to offer with two double and 1 single bedrooms, a Family Shower Room, a through Lounge and Dining Room, kitchen and additional large Utility Room with a separate wc and a conservatory. Outside, the property has a large secluded garden that is predominantly laid to lawn with mature trees and shrubs that can be enjoyed from the conservatory and a patio area that runs across the back of the property. To the front is a well maintained gated entrance with pathway and graveled plant beds. A garage and driveway parking makes this a property not to be missed! NO ONWARD CHAIN.