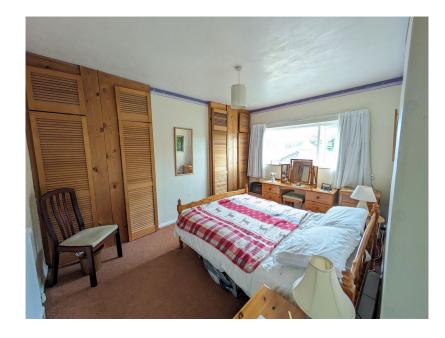

## Greenlands, Tavistock, PL19 9HW

Offers In Region Of £249,950

- 3 bedroom semi-detached property
- Shower Room
- Spacious utility room with additional wc
- · Rear patio area
- Large rear garden

- Two double Bedrooms + 1 single
- Through Lounge and Dining Room
- Kitchen overlooking gardens
- Conservatory
- Garage and driveway parking

A property that keeps on giving! This larger than average 3 bedroom semi detached property is in the ever popular Greenlands area of Tavistock. This house has lots to offer with two double and 1 single bedrooms, a Family Shower Room, a through Lounge and Dining Room, kitchen and additional large Utility Room with a separate wc and a conservatory. Outside, the property has a large secluded garden that is predominantly laid to lawn with mature trees and shrubs that can be enjoyed from the conservatory and a patio area that runs across the back of the property. To the front is a well maintained gated entrance with pathway and graveled plant beds. A garage and driveway parking makes this a property not to be missed! NO ONWARD CHAIN.