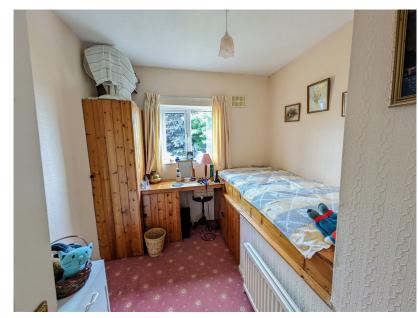

## Greenlands, Tavistock, PL19 9HW

Offers In Region Of £249,950

- 3 bedroom semi-detached property
- Shower Room
- Spacious utility room with additional wc
- · Rear patio area
- Large rear garden

- Two double Bedrooms + 1 single
- Through Lounge and Dining Room
- Kitchen overlooking gardens
- Conservatory
- Garage and driveway parking

A property that keeps on giving! This larger than average 3 bedroom semi detached property is in the ever popular Greenlands area of Tavistock. This house has lots to offer with two double and 1 single bedrooms, a Family Shower Room, a through Lounge and Dining Room, kitchen and additional large Utility Room with a separate wc and a conservatory. Outside, the property has a large secluded garden that is predominantly laid to lawn with mature trees and shrubs that can be enjoyed from the conservatory and a patio area that runs across the back of the property. To the front is a well maintained gated entrance with pathway and graveled plant beds. A garage and driveway parking makes this a property not to be missed! NO ONWARD CHAIN.