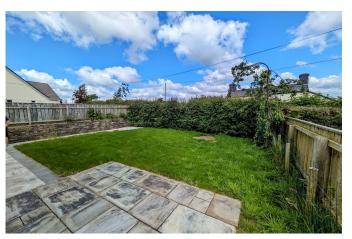

average integral garage, with utility area, further off road parking and an EV charger. At the rear of the property is an enclosed garden with side access, patio and external tap.