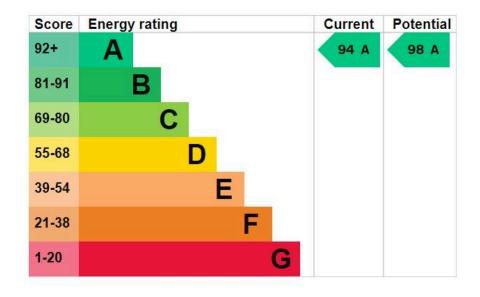

## 4 Brentor View, Lewdown, EX20

- Energy Efficiency Rating "A"
- Solar Panels with battery storage
- External EV Charging point
- Parking for several vehicles
- · Lounge/Dining Room overlooking garden