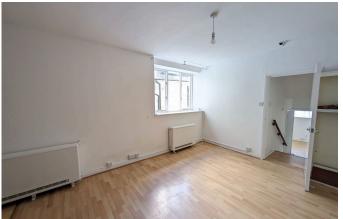

Total area: approx. 50.9 sq. metres (548.1 sq. feet) These are appropriate dimensions Plan produced using PlanUp.

A great opportunity to purchase a centrally located 1 bedroom apartment in a converted Chapel in Calstock. This Ground Floor property offers a double bedroom, bathroom with bath and electric shower over and an open plan lounge/kitchen. The property is situated a very short walk from the quayside, railway station and local amenities. This property is offered with no onward chain.