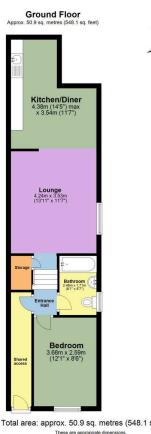

Total area: approx. 50.9 sq. metres (548.1 sq. feet) These are appropriate dimensions Plan produced using PlanUp.

A great opportunity to purchase a centrally located 1 bedroom apartment in a converted Chapel in Calstock. This Ground Floor property offers a double bedroom, bathroom with bath and electric shower over and an open plan lounge/kitchen. The property is situated a very short walk from the quayside, railway station and local amenities. This property is offered with no onward chain.