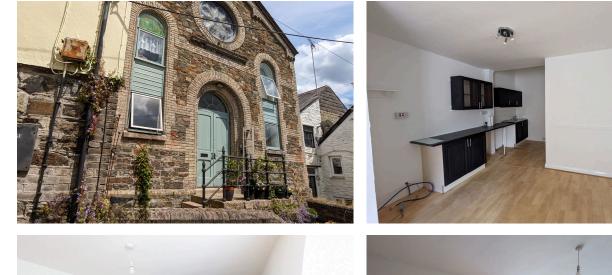

**Calstock, PL18** Offers In Region Of £99,500

🍋 1 🏪 1 🚍 1

- · Central Calstock location
- · No onward chain
- Open plan kitchen/lounge
- · Bathroom with electric shower over
- · Close to quayside

- Converted Chapel
- 1 bedroom conversion apartment
- Ground Floor
- 1 double bedroom
- Quiet location

Total area: approx. 50.9 sq. metres (548.1 sq. feet) These are appropriate dimensions Plan produced using PlanUp.

A great opportunity to purchase a centrally located 1 bedroom apartment in a converted Chapel in Calstock. This Ground Floor property offers a double bedroom, bathroom with bath and electric shower over and an open plan lounge/kitchen. The property is situated a very short walk from the quayside, railway station and local amenities. This property is offered with no onward chain.